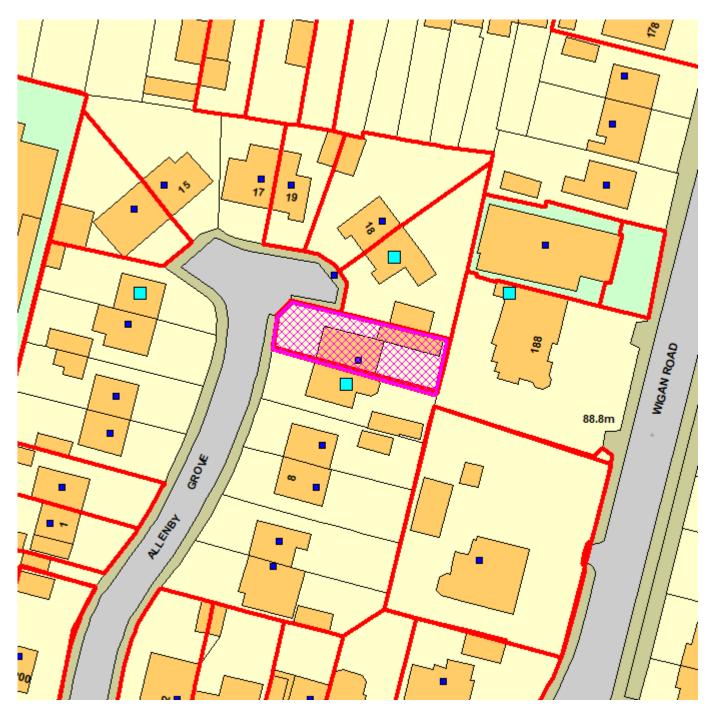

## 14 Allenby Grove, Westhoughton, Bolton, BL5 2AQ

**Development & Regeneration Dept Development Management Section** 

EC.Aid Case No: 17835/24

Reproduction from the Ordnance Survey Map with the permission of the Controller of H.M. Stationery Office. Crown Copyright and may lead to prosecution or civil proceedings.