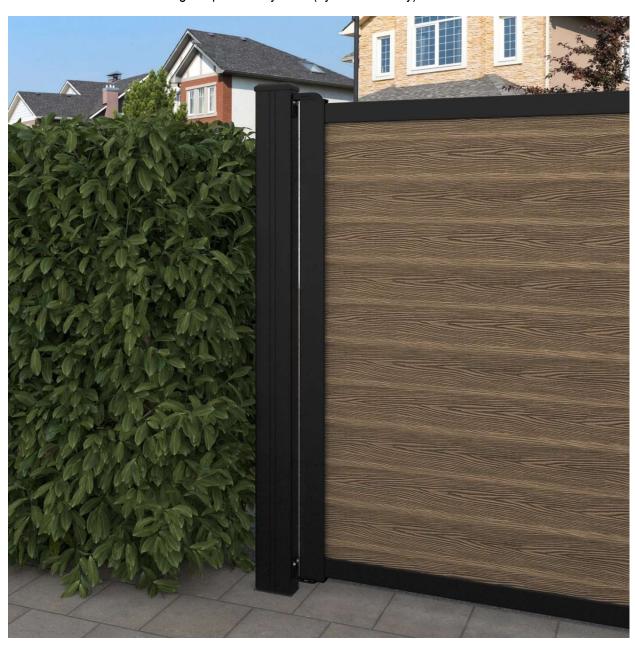

The two vehicular entrances will receive gates in the same aesthetic, i.e. to match, the boundary fencing, to a height of 1.8m from the highest ground level relevant to the point of the access.

The images provided within Appendix A indicate the 'Classic Teak Straight top Driveway Gate' (by Charles & Ivy) and are provided for reference only as the gates might be sourced from an alternative supplier. Notwithstanding, they show the aesthetics / material treatment as proposed.

### mwp|architecture

☐: The office pod • 12 Rookery Close • Kelsall • Tarporley • CW6 0LF

⊘: 01829 759039 ☐: 07709 189670 ☐: mark@mwparchitecture.co.uk

FIGURE 2: Classic Teak Straight top Driveway Gate (by Charles & Ivy)