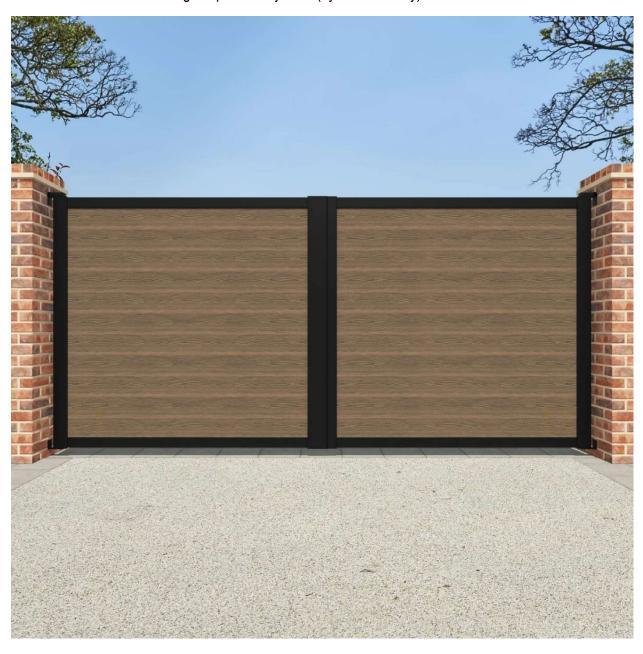

The two vehicular entrances will receive gates in the same aesthetic, i.e. to match, the boundary fencing, to a height of 1.8m from the highest ground level relevant to the point of the access.

The images provided within Appendix A indicate the 'Classic Teak Straight top Driveway Gate' (by Charles & Ivy) and are provided for reference only as the gates might be sourced from an alternative supplier. Notwithstanding, they show the aesthetics / material treatment as proposed.

# **APPENIDX A**

FIGURE 1: Classic Teak Straight top Driveway Gate (by Charles & Ivy)