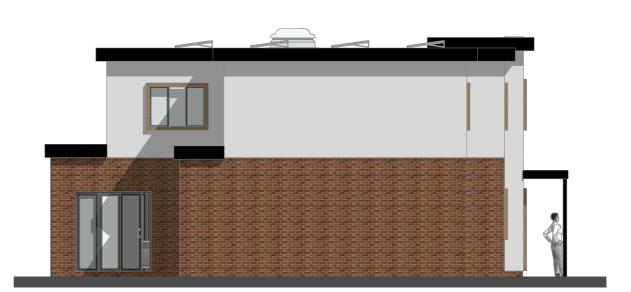

Plot 2 rear elevation

plot 2 side 2 elevation

250 Church Road Urmston Manchester M41 6HD

t: 0161 641 2533

e: info@ebrdesigns.com w: www.ebrdesigns.com

Clier

Mr & Mrs Burkath

Job Title

Proposed Development

land adj 67 Evergreen Avenue

BL6 5GQ

Drawing Title

Plot 2 elevations\_02

Drawing Status

planning

Drawn by

JMR Date

March 2024

1:100 @ A3

Job Number ebr/00916

Drawing Number
A0.12

Revision Description

Do not scale. All dimensions to be checked on site prior to fabrication of components or execution of works. This drawing, the design and information contained within a re copyright of ebrdesigns.com ltd and must not be used or reproduced without express permission. ebrdesigns.com ltd shall not be liable if used or reproduced without authorisation.