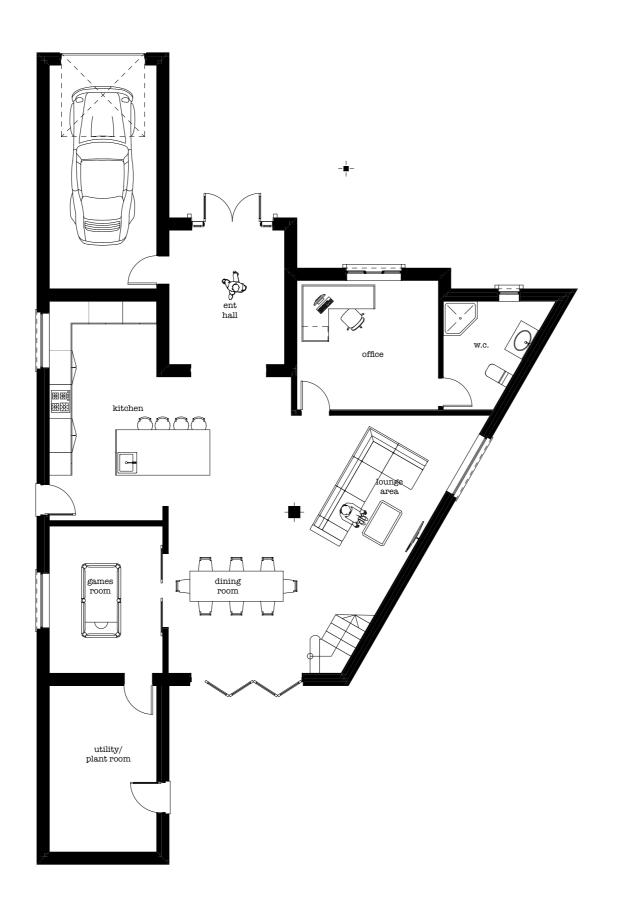

250 Church Road Urmston Manchester M41 6HD

t: 0161 641 2533

e: info@ebrdesigns.com

w: www.ebrdesigns.com

Mr & Mrs Burkath

Job Title

**Proposed Development** 

land adj 67 Evergreen Avenue

BL6 5GQ

Drawing Title

Plot 1 ground floor

Drawing Status planning

Drawn by

JMR March 2024

1:100 @ A3

Job Number

Drawing Number ebr/00916 A0.5

Do not scale. All dimensions to be checked on site prior to fabrication of components or execution of works. This drawing, the design and information contained within are copyright of ebrdesigns.com ltd and must not be used or reproduced without express permission. ebrdesigns.com ltd shall not be liable if used or reproduced without authorisation.