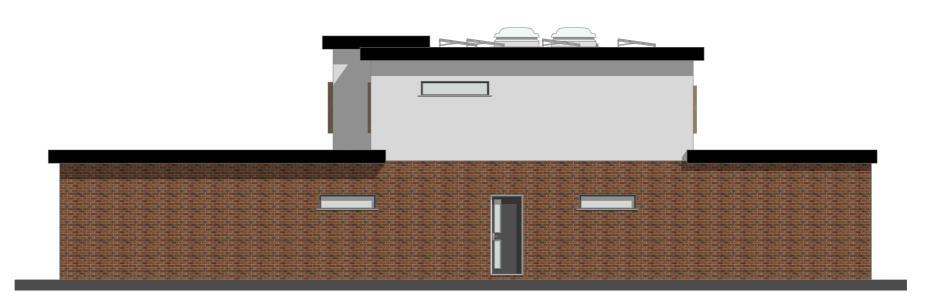

Plot 1 rear elevation

Plot 1 side\_2 elevation

250 Church Road Urmston Manchester M41 6HD

t: 0161 641 2533

e: info@ebrdesigns.com

w: www.ebrdesigns.com

Mr & Mrs Burkath

Job Title

**Proposed Development** 

land adj 67 Evergreen Avenue

BL6 5GQ

Drawing Title

Plot 1 elevations\_02

Drawing Status planning

Drawn by March 2024

1:100 @ A3

Job Number

Drawing Number ebr/00916 8.0A

<u>Do not scale.</u> All dimensions to be checked on site prior to fabrication of components or execution of works. This drawing, the design and information contained within are copyright of ebrdesigns.com ltd and must not be used or reproduced without express permission. ebrdesigns.com ltd shall not be liable if used or reproduced without authorisation.