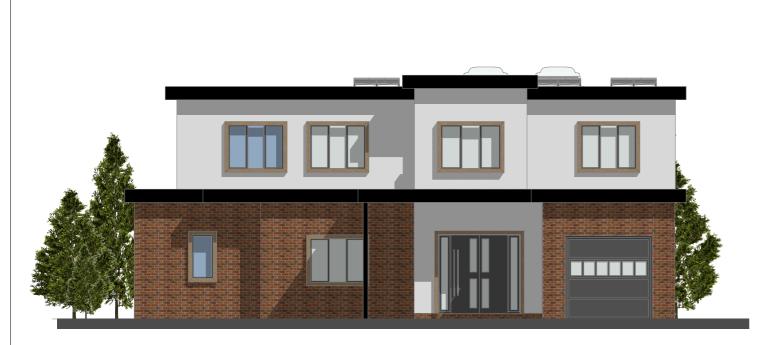

0 1

Plot 1 front elevation

Plot 1 side elevation

250 Church Road Urmston Manchester M41 6HD

t: 0161 641 2533

e: info@ebrdesigns.com

w: www.ebrdesigns.com

Mr & Mrs Burkath

Job Title

Proposed Development

land adj 67 Evergreen Avenue

BL6 5GQ

Drawing Title

Plot 1 elevations

Drawing Status

planning

Drawn by JMR March 2024

1:100 @ A3

Job Number

Drawing Number ebr/00916 A0.7

Description

<u>Do not scale.</u> All dimensions to be checked on site prior to fabrication of components or execution of works. This drawing, the design and information contained within are copyright of ebrdesigns.com ltd and must not be used or reproduced without express permission. ebrdesigns.com ltd shall not be liable if used or reproduced without authorisation.