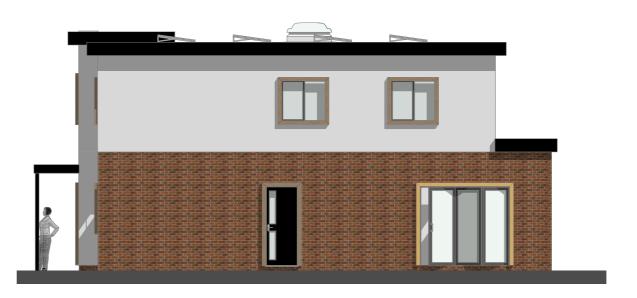

Plot 1 rear elevation

Plot 1 side\_2 elevation

250 Church Road Urmston Manchester M41 6HD

t: 0161 641 2533

e: info@ebrdesigns.com

w: www.ebrdesigns.com

Mr & Mrs Burkath

Job Title

**Proposed Development** 

land adj 67 Evergreen Avenue

BL6 5GQ

Drawing Title

Plot 1 elevations\_02

Drawing Status planning

Drawn by March 2024

1:100 @ A3

Job Number

Drawing Number ebr/00916 8.0A

<u>Do not scale.</u> All dimensions to be checked on site prior to fabrication of components or execution of works. This drawing, the design and information contained within are copyright of ebrdesigns.com ltd and must not be used or reproduced without express permission. ebrdesigns.com ltd shall not be liable if used or reproduced without authorisation.