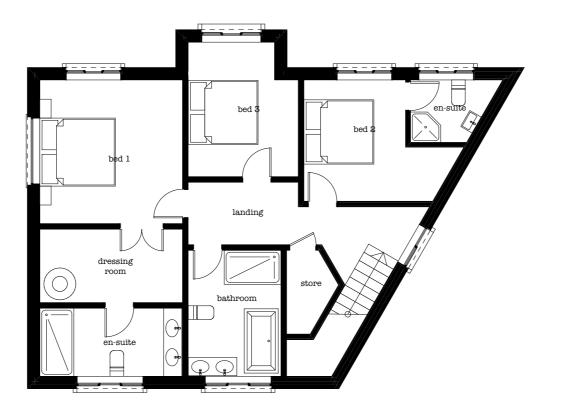

First floor

250 Church Road Urmston Manchester M41 6HD

t: 0161 641 2533

e: info@ebrdesigns.com

w: www.ebrdesigns.com

Mr & Mrs Burkath

Job Title

**Proposed Development** 

land adj 67 Evergreen Avenue

BL6 5GQ

Drawing Title

Plot 1 first floor

Drawing Status planning

Drawn by JMR March 2024

1:100 @ A3

Job Number

Drawing Number ebr/00916 A0.6

Description

Do not scale. All dimensions to be checked on site prior to fabrication of components or execution of works. This drawing, the design and information contained within are copyright of ebrdesigns.com ltd and must not be used or reproduced without express permission. ebrdesigns.com ltd shall not be liable if used or reproduced without authorisation.