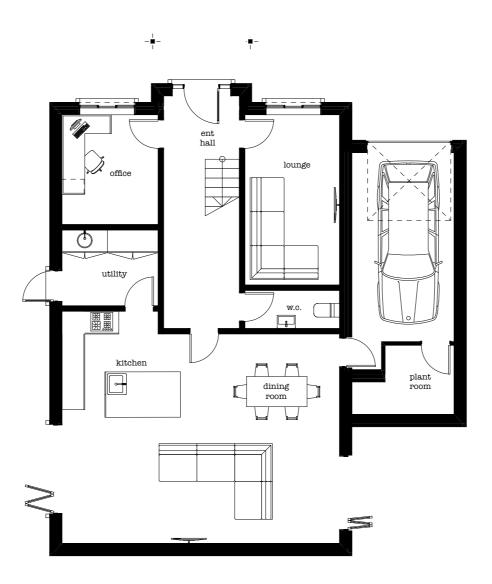

250 Church Road Urmston Manchester M41 6HD

t: 0161 641 2533

e: info@ebrdesigns.com

w: www.ebrdesigns.com

Mr & Mrs Burkath

Job Title

**Proposed Development** 

land adj 67 Evergreen Avenue

BL6 5GQ

Drawing Title

Plot 1 ground floor

Drawing Status planning

Drawn by

JMR March 2024

1:100 @ A3

Job Number

Drawing Number ebr/00916 A0.5

Do not scale. All dimensions to be checked on site prior to fabrication of components or execution of works. This drawing, the design and information contained within are copyright of ebrdesigns.com ltd and must not be used or reproduced without express permission. ebrdesigns.com ltd shall not be liable if used or reproduced without authorisation.