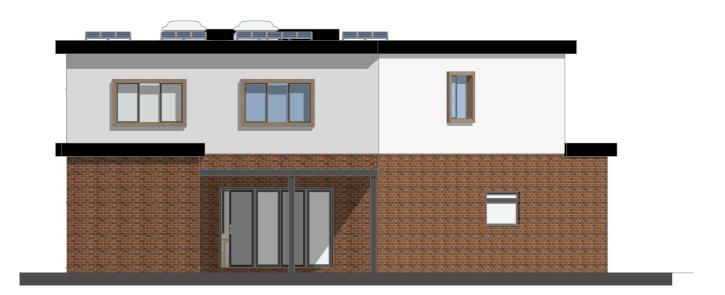

0 1

Plot 1 front elevation

Plot 1 side elevation

250 Church Road Urmston Manchester M41 6HD

t: 0161 641 2533

e: info@ebrdesigns.com

w: www.ebrdesigns.com

Mr & Mrs Burkath

Job Title

Proposed Development

land adj 67 Evergreen Avenue

BL6 5GQ

Drawing Title

Plot 1 elevations

Drawing Status

planning

Drawn by JMR March 2024

1:100 @ A3

Job Number

Drawing Number ebr/00916 A0.7

Description

<u>Do not scale.</u> All dimensions to be checked on site prior to fabrication of components or execution of works. This drawing, the design and information contained within are copyright of ebrdesigns.com ltd and must not be used or reproduced without express permission. ebrdesigns.com ltd shall not be liable if used or reproduced without authorisation.