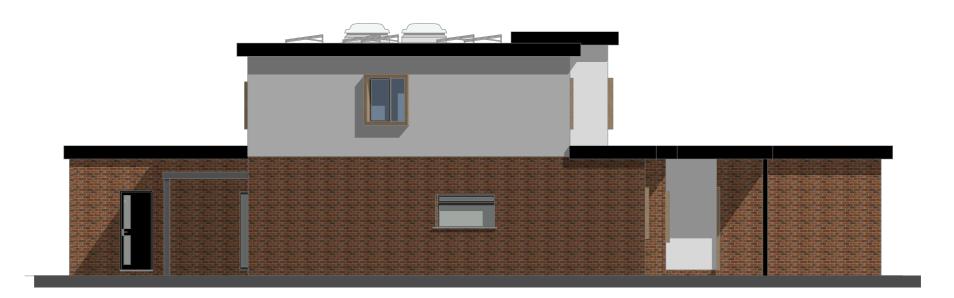

Plot 1 rear elevation

Plot 1 side\_2 elevation

250 Church Road Urmston Manchester M41 6HD

t: 0161 641 2533

e: info@ebrdesigns.com

w: www.ebrdesigns.com

Mr & Mrs Burkath

Job Title

**Proposed Development** 

land adj 67 Evergreen Avenue

BL6 5GQ

Drawing Title

Plot 1 elevations\_02

Drawing Status planning

Drawn by March 2024

1:100 @ A3

Job Number

Drawing Number ebr/00916 8.0A

<u>Do not scale.</u> All dimensions to be checked on site prior to fabrication of components or execution of works. This drawing, the design and information contained within are copyright of ebrdesigns.com ltd and must not be used or reproduced without express permission. ebrdesigns.com ltd shall not be liable if used or reproduced without authorisation.