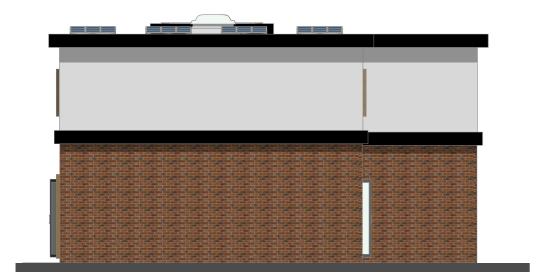

Plot 2 front elevation

Plot 2 side elevation

250 Church Road Urmston Manchester M41 6HD

t: 0161 641 2533 e: info@ebrdesigns.com

w: www.ebrdesigns.com

Mr & Mrs Burkath

Job Title

**Proposed Development** 

land adj 67 Evergreen Avenue

BL6 5GQ

Drawing Title

Plot 2 elevations

Drawing Status

planning

Drawn by March 2024 JMR

1:100 @ A3

Job Number

Drawing Number ebr/00916 A0.11

Description

<u>Do not scale.</u> All dimensions to be checked on site prior to fabrication of components or execution of works. This drawing, the design and information contained within are copyright of ebrdesigns.com ltd and must not be used or reproduced without express permission. ebrdesigns.com ltd shall not be liable if used or reproduced without authorisation.