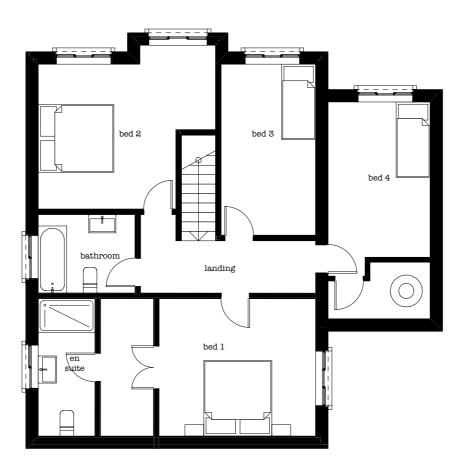

First floor

250 Church Road Urmston Manchester M41 6HD

t: 0161 641 2533

e: info@ebrdesigns.com

w: www.ebrdesigns.com

Mr & Mrs Burkath

Job Title

**Proposed Development** 

land adj 67 Evergreen Avenue

BL6 5GQ

Drawing Title

Plot 1 first floor

Drawing Status planning

Drawn by JMR March 2024

1:100 @ A3

Job Number

Drawing Number ebr/00916 A0.6

Description

Do not scale. All dimensions to be checked on site prior to fabrication of components or execution of works. This drawing, the design and information contained within are copyright of ebrdesigns.com ltd and must not be used or reproduced without express permission. ebrdesigns.com ltd shall not be liable if used or reproduced without authorisation.