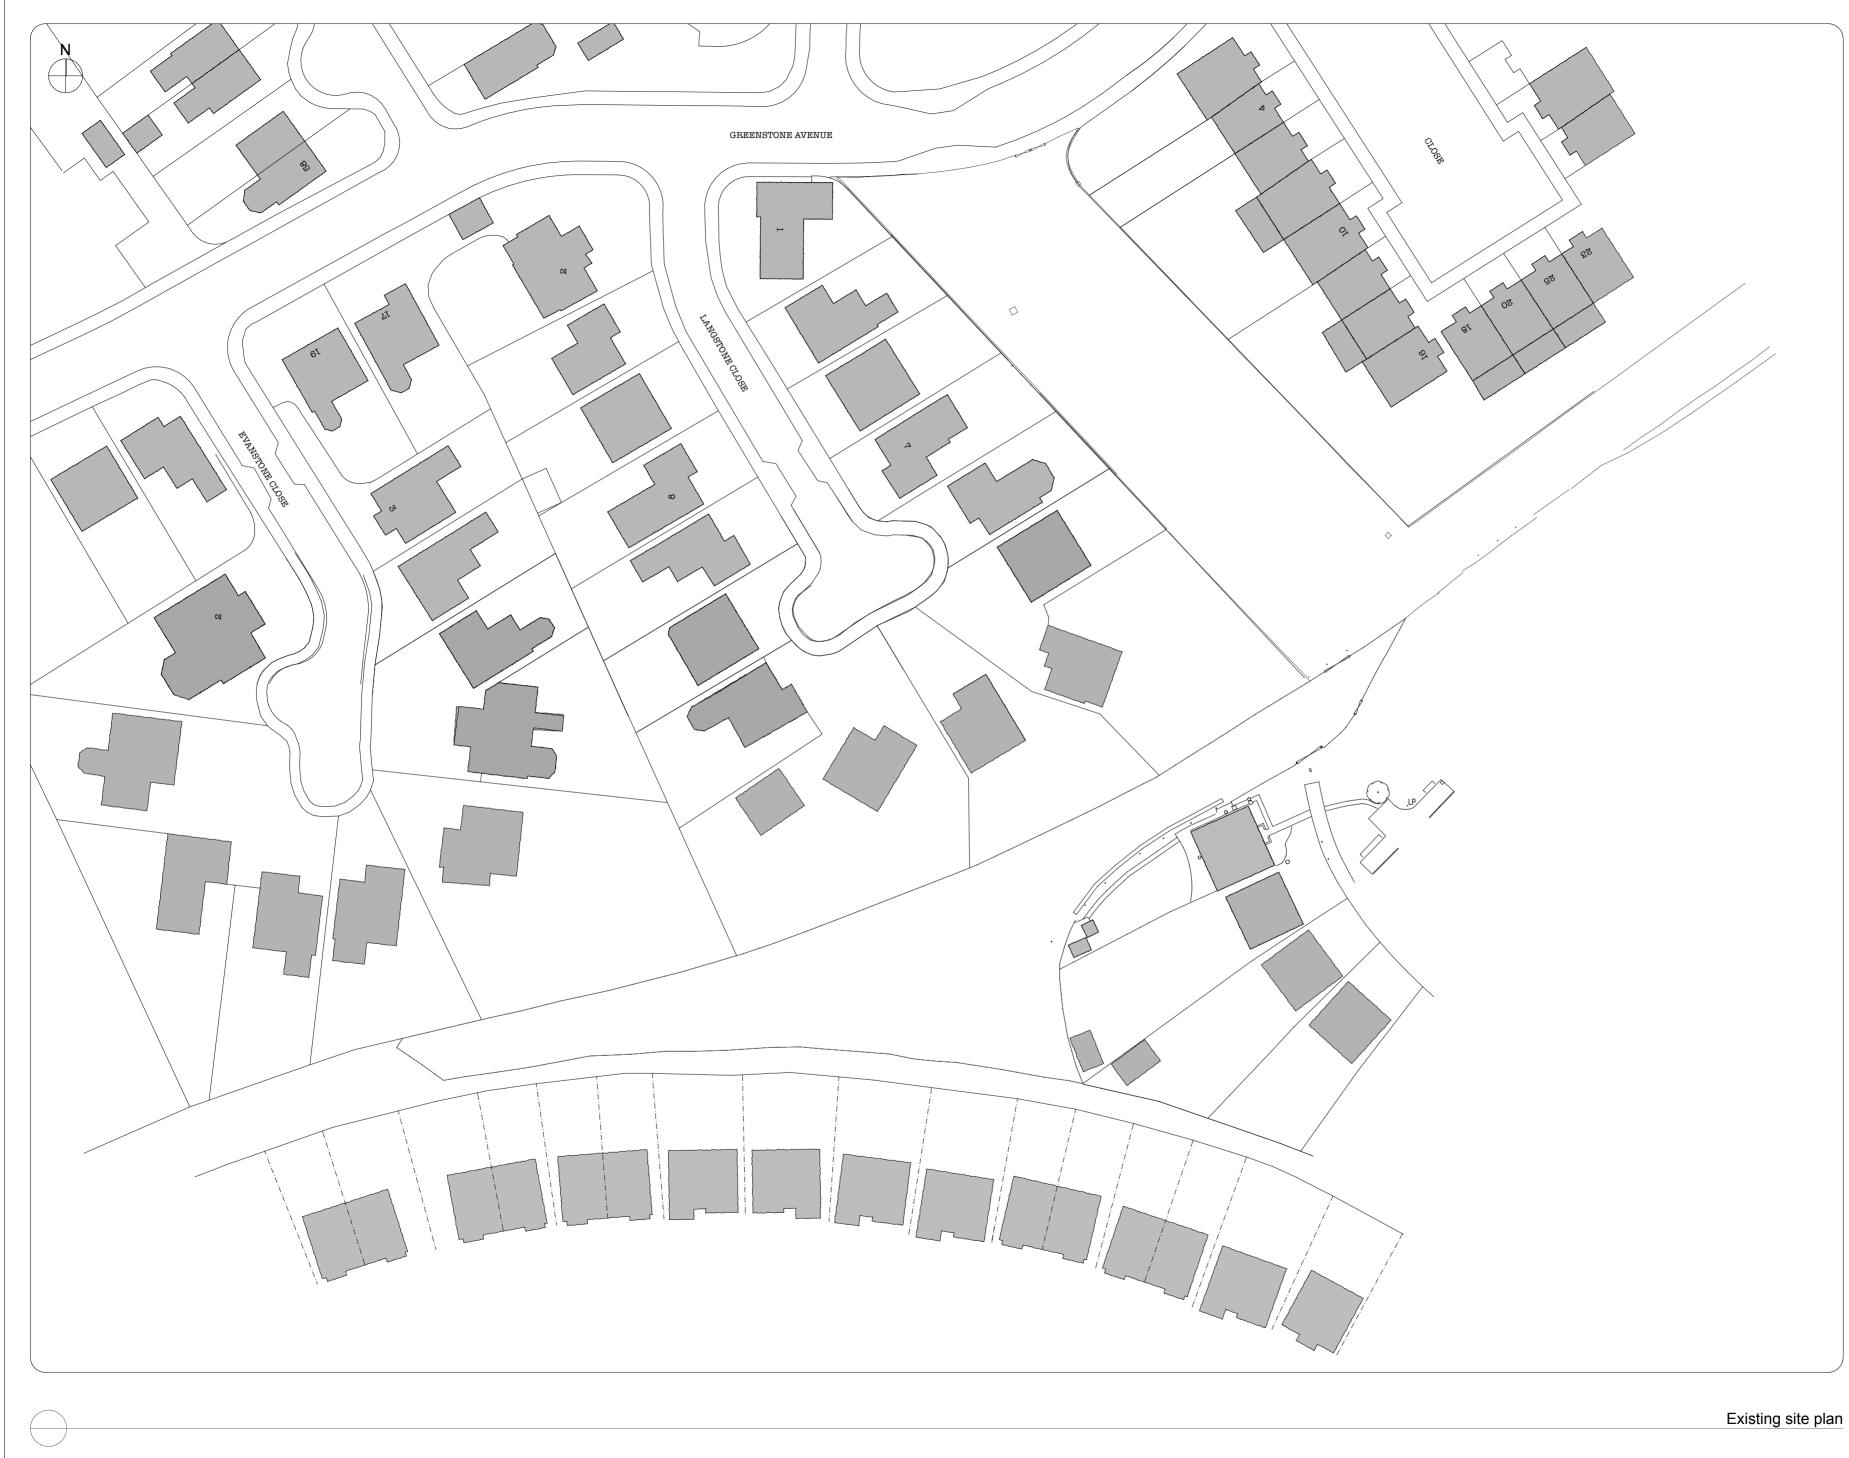

250 Church Road Urmston Manchester M41 6HD t: 0161 641 2533 e: info@ebrdesigns.com w: www.ebrdesigns.com Client Mr & Mrs Burkath Job Title Proposed Development land adj 67 Evergreen Avenue Bolton BL6 5GQ Drawing Title Existing site plan Drawing Status planning Drawn by Date JMR March 2024 Scale 1:500 @ A3 Job Number Drawing Number ebr/00916 A0.2 Revision Description Date