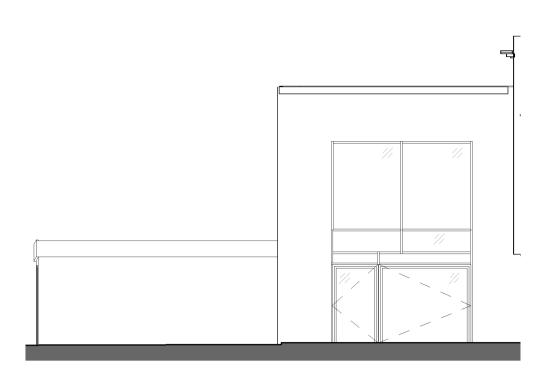

1 - Existing Showroom Front Elevation (south-west) 1:100

3 - Existing Side Elevation (north-west)

5 - Existing Rear Elevation (east)

2 - Existing Showroom Front Elevation (west)

1:100

6 - Existing Rear Elevation (north-east)