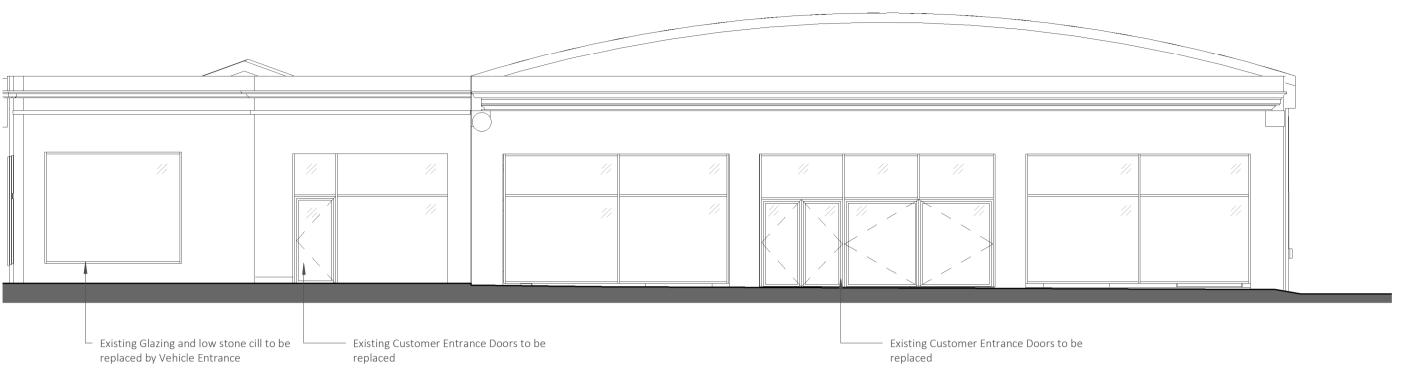

1 - Existing Showroom Front Elevation (south-west) 1:100

3 - Existing Side Elevation (north-west)

5 - Existing Rear Elevation (east)

2 - Existing Showroom Front Elevation (west)

1:100

6 - Existing Rear Elevation (north-east)