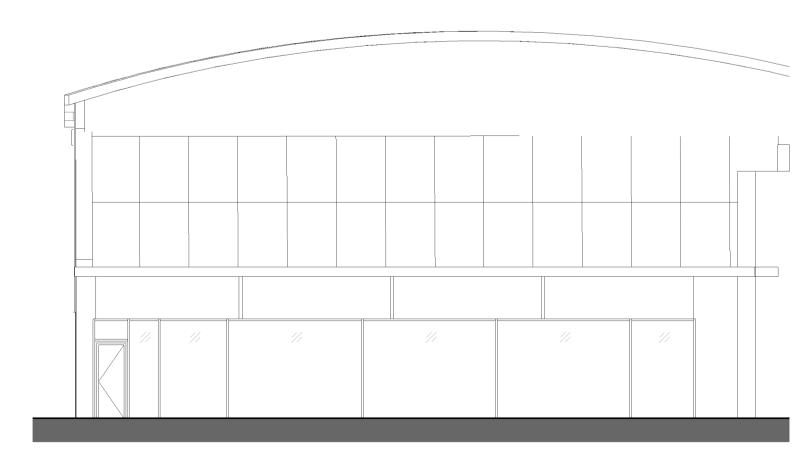

1 - Existing Showroom Front Elevation (south-west) 1:100

3 - Existing Side Elevation (north-west)

5 - Existing Rear Elevation (east)

2 - Existing Showroom Front Elevation (west)

1:100

6 - Existing Rear Elevation (north-east)