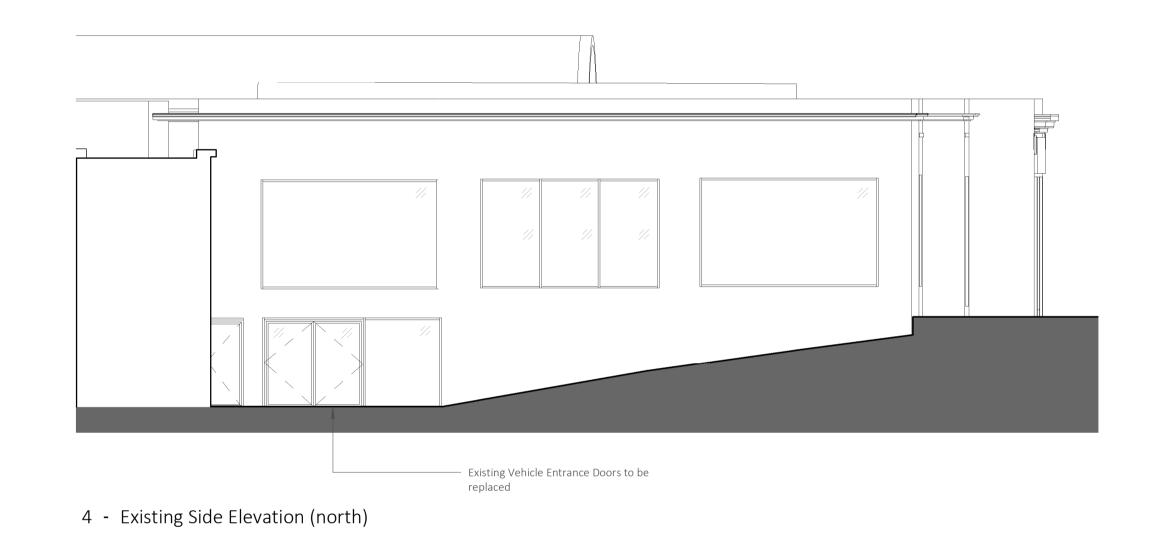

1 - Existing Showroom Front Elevation (south-west) 1:100

3 - Existing Side Elevation (north-west)

5 - Existing Rear Elevation (east)

2 - Existing Showroom Front Elevation (west)

1:100

6 - Existing Rear Elevation (north-east)