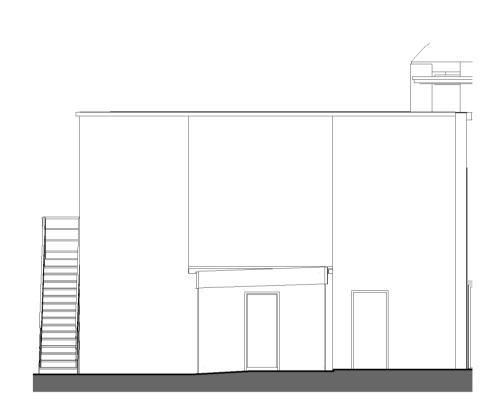

1 - Existing Showroom Front Elevation (south-west) 1:100

3 - Existing Side Elevation (north-west)

5 - Existing Rear Elevation (east)

2 - Existing Showroom Front Elevation (west)

1:100

6 - Existing Rear Elevation (north-east)