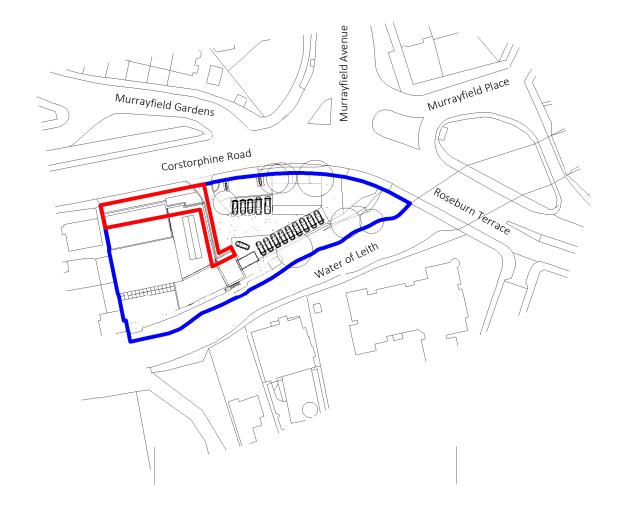

1 - Location Plan

1:1250

## Grange Aston Martin & Rolls-Royce Edinburgh - Sales

Site Location Plan

Certificate of Lawfulness Application

3622-SRA-00-XX-D-A-PL-001

06/03/2024

Reason for Issue

Revision

P01