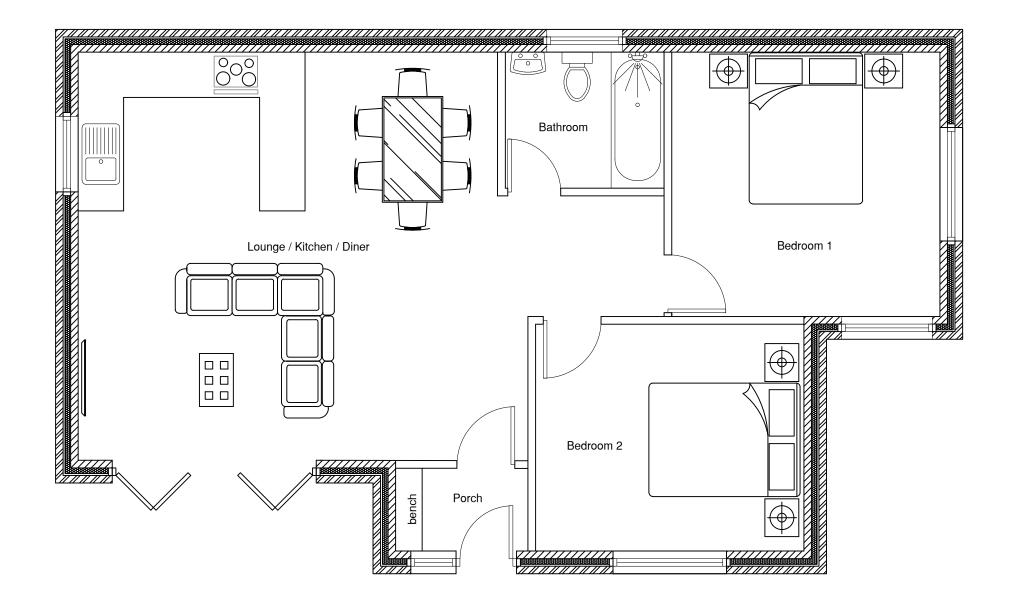

## PROPOSED FLOOR PLAN

| DRAWING No. | DAK / HR / 04         |            |     |
|-------------|-----------------------|------------|-----|
| SCALE       | 1:50 @ A3 (printed to | scale)     |     |
| DATE :-     | 01 / 12 / 2023        | DRAWN BY:- | DAK |