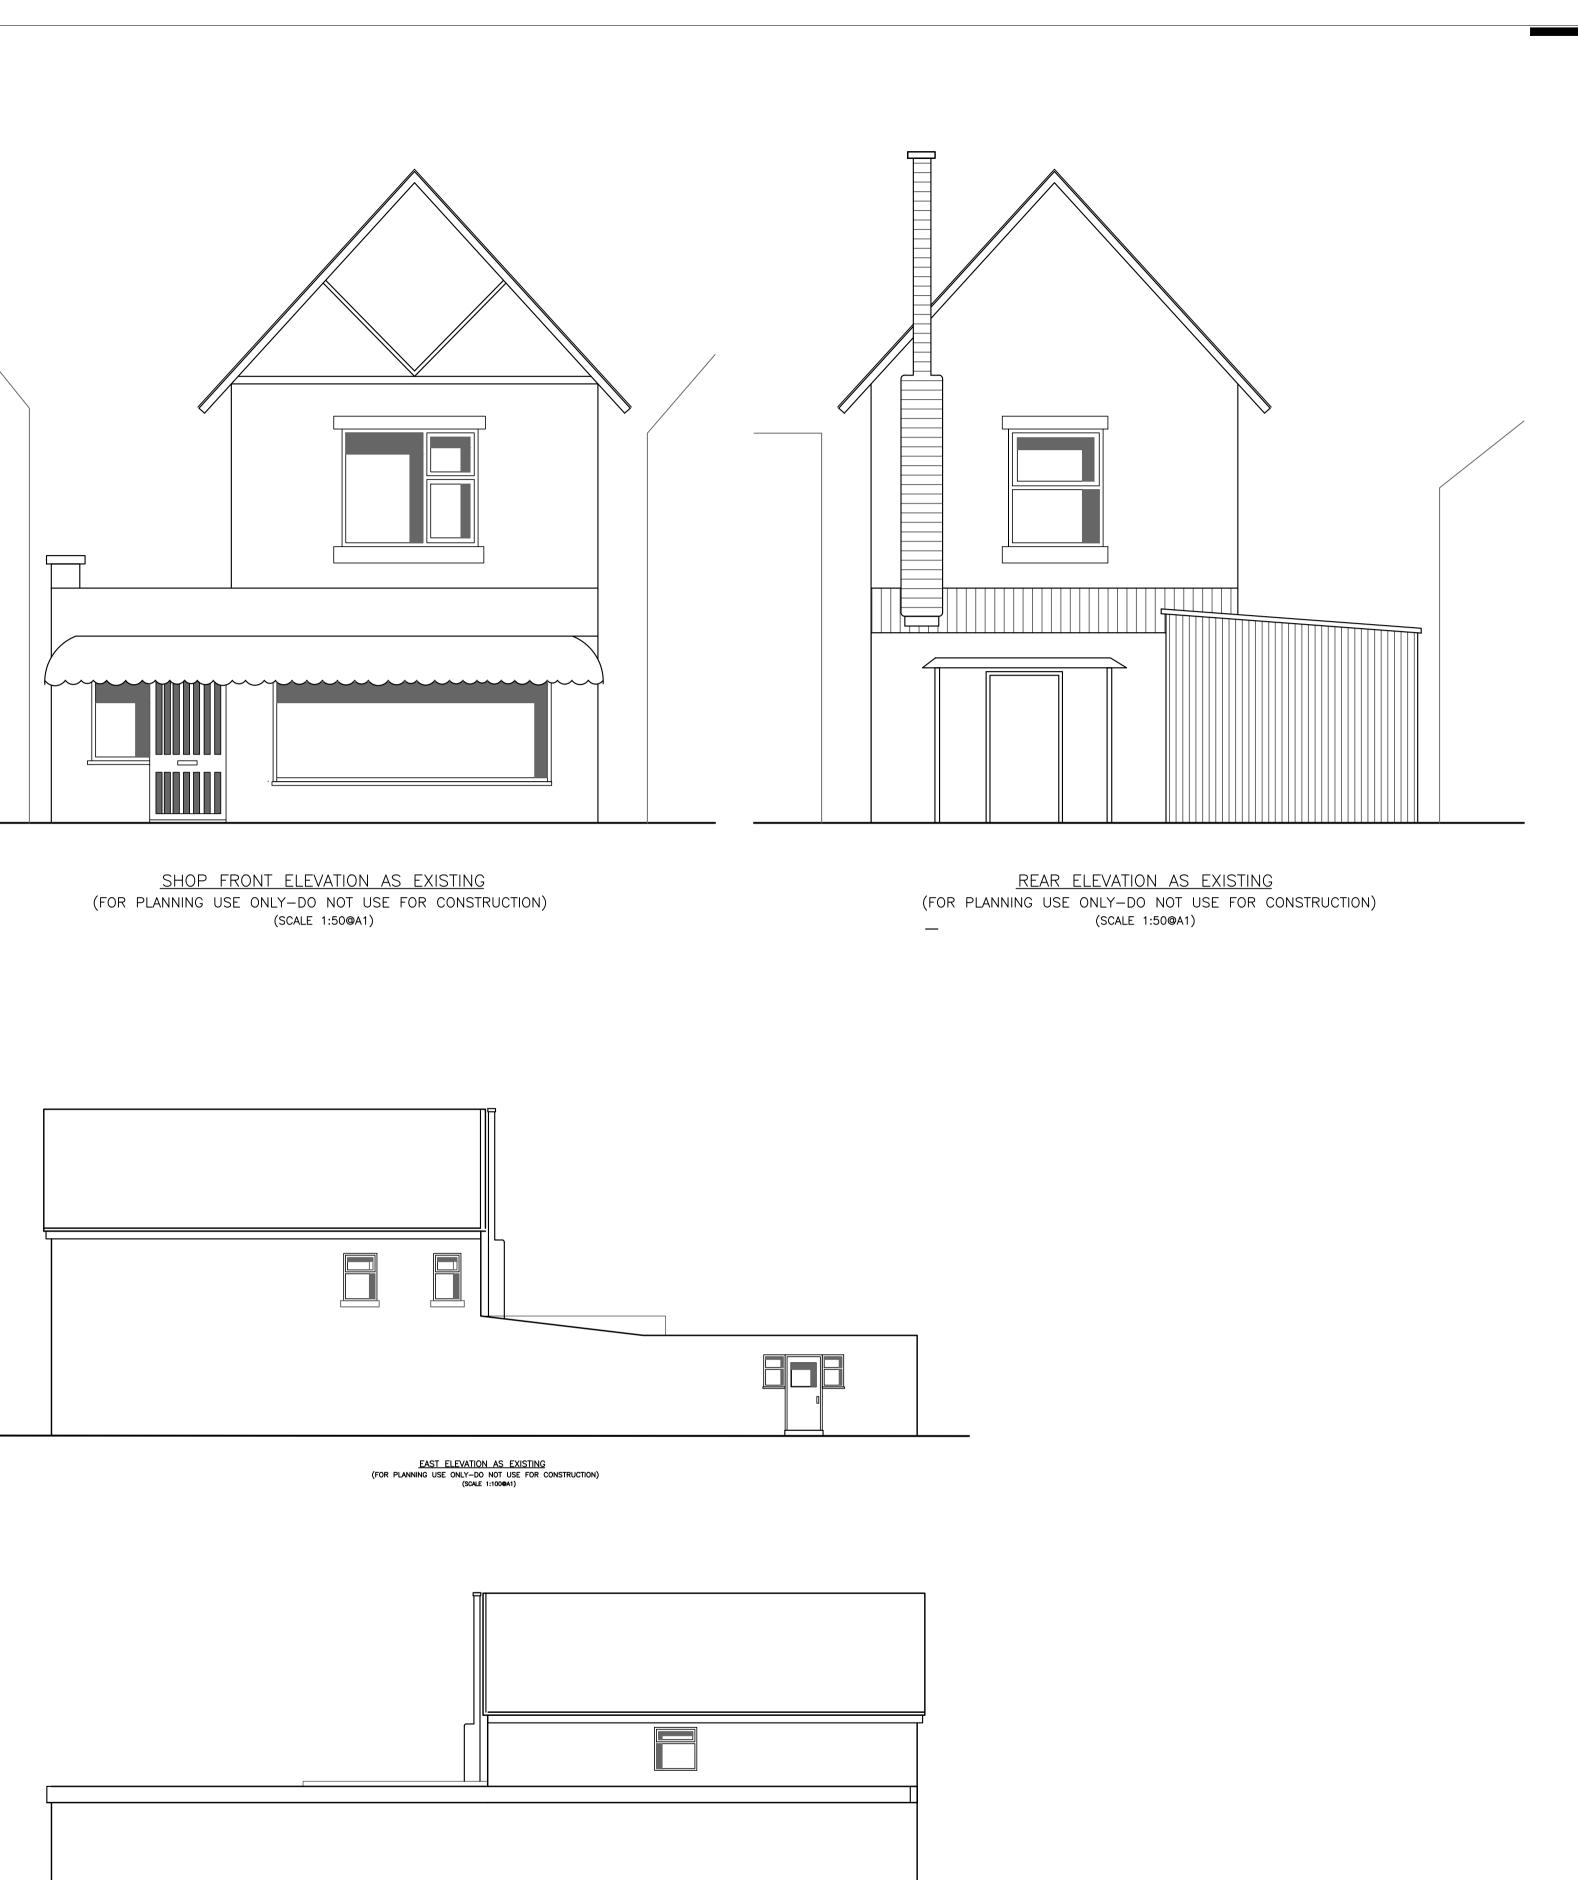

PLAN SHOWING GROUND FLOOR AS EXISTING (FOR PLANNING USE ONLY-DO NOT USE FOR CONSTRUCTION) (SCALE 1:50@A1)

PLAN SHOWING FIRST FLOOR AS EXISTING (FOR PLANNING USE ONLY-DO NOT USE FOR CONSTRUCTION) (SCALE 1:50@A1)

WEST ELEVATION AS EXISTING (FOR PLANNING USE ONLY-DO NOT USE FOR CONSTRUCTION) (SCALE 1:1000A1)

| PLANNING                               |                |          |         |               |              |
|----------------------------------------|----------------|----------|---------|---------------|--------------|
| Project 53 COMMERCIAL ROAD, TOTTON     |                |          |         |               |              |
| Drawing Title                          |                |          |         |               |              |
| EXISTING GENERAL                       |                |          |         |               |              |
| EXISTING GENERAL ANNANGEMENT DIVAMINOS |                |          |         |               | FIRST ISSUE  |
| Purpose                                | Drawn AC       | Scale    |         | Version       | on Amendment |
| PLANNING                               |                | 1:50 @ A | A1      | Version       | Amendment    |
|                                        | Designed AC    |          |         | ORIGINAL DRAW |              |
| Issuing Office N/A                     | Drawing Number |          | Version |               |              |
| Telephone *                            | FHR-PLC        | 0-001    | *       | CAD REF.      |              |