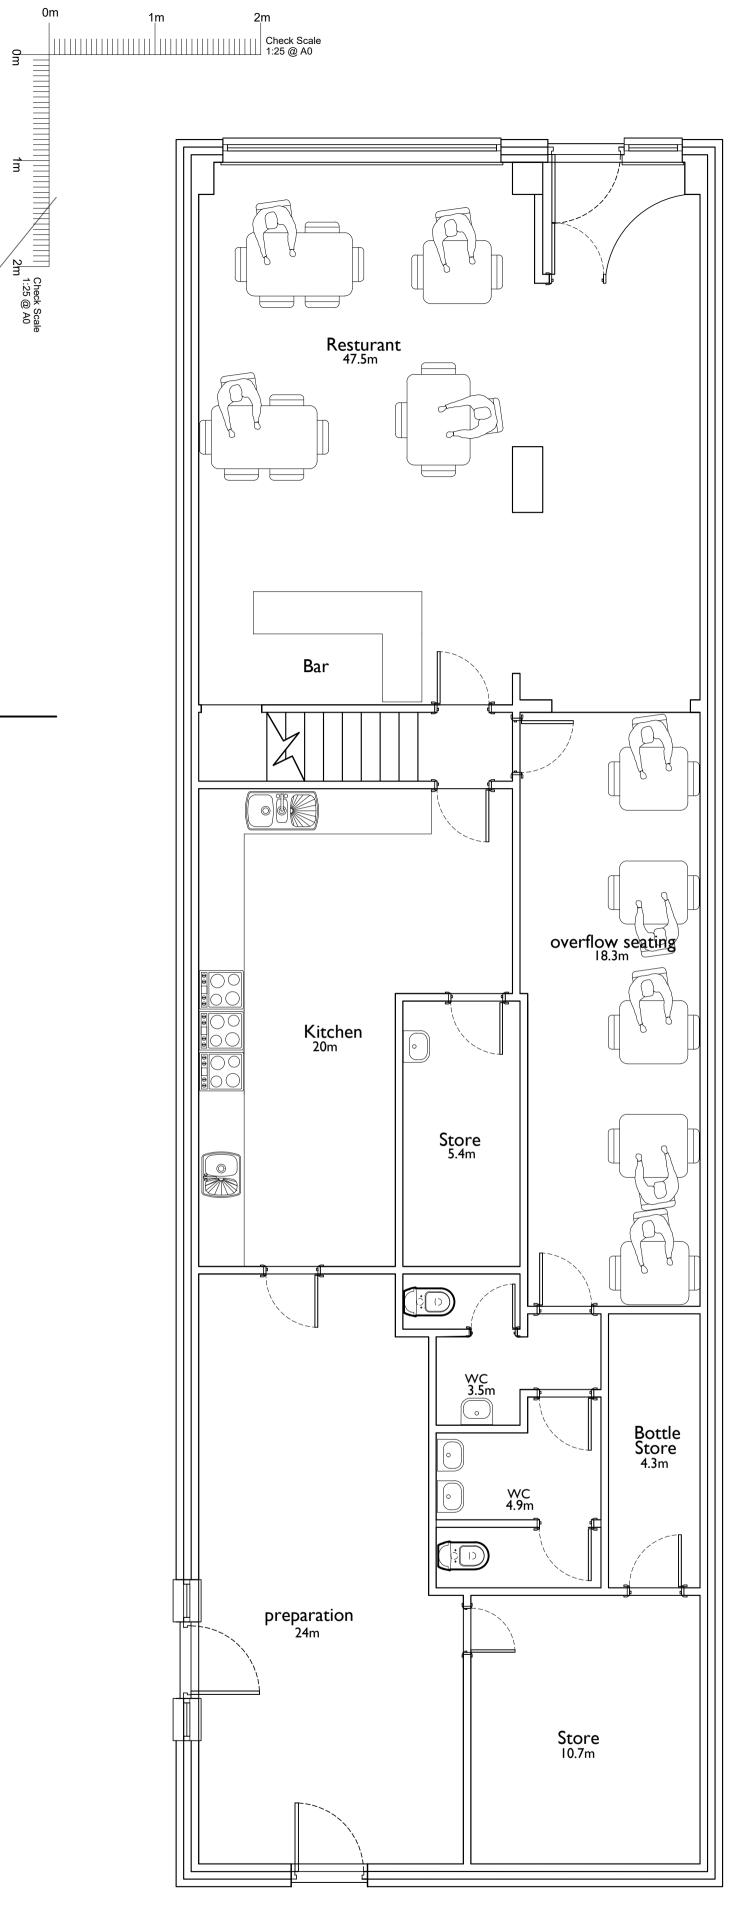

PLAN SHOWING GROUND FLOOR AS EXISTING (FOR PLANNING USE ONLY-DO NOT USE FOR CONSTRUCTION) (SCALE 1:50@A1)

PLAN SHOWING FIRST FLOOR AS EXISTING (FOR PLANNING USE ONLY-DO NOT USE FOR CONSTRUCTION) (SCALE 1:50@A1)