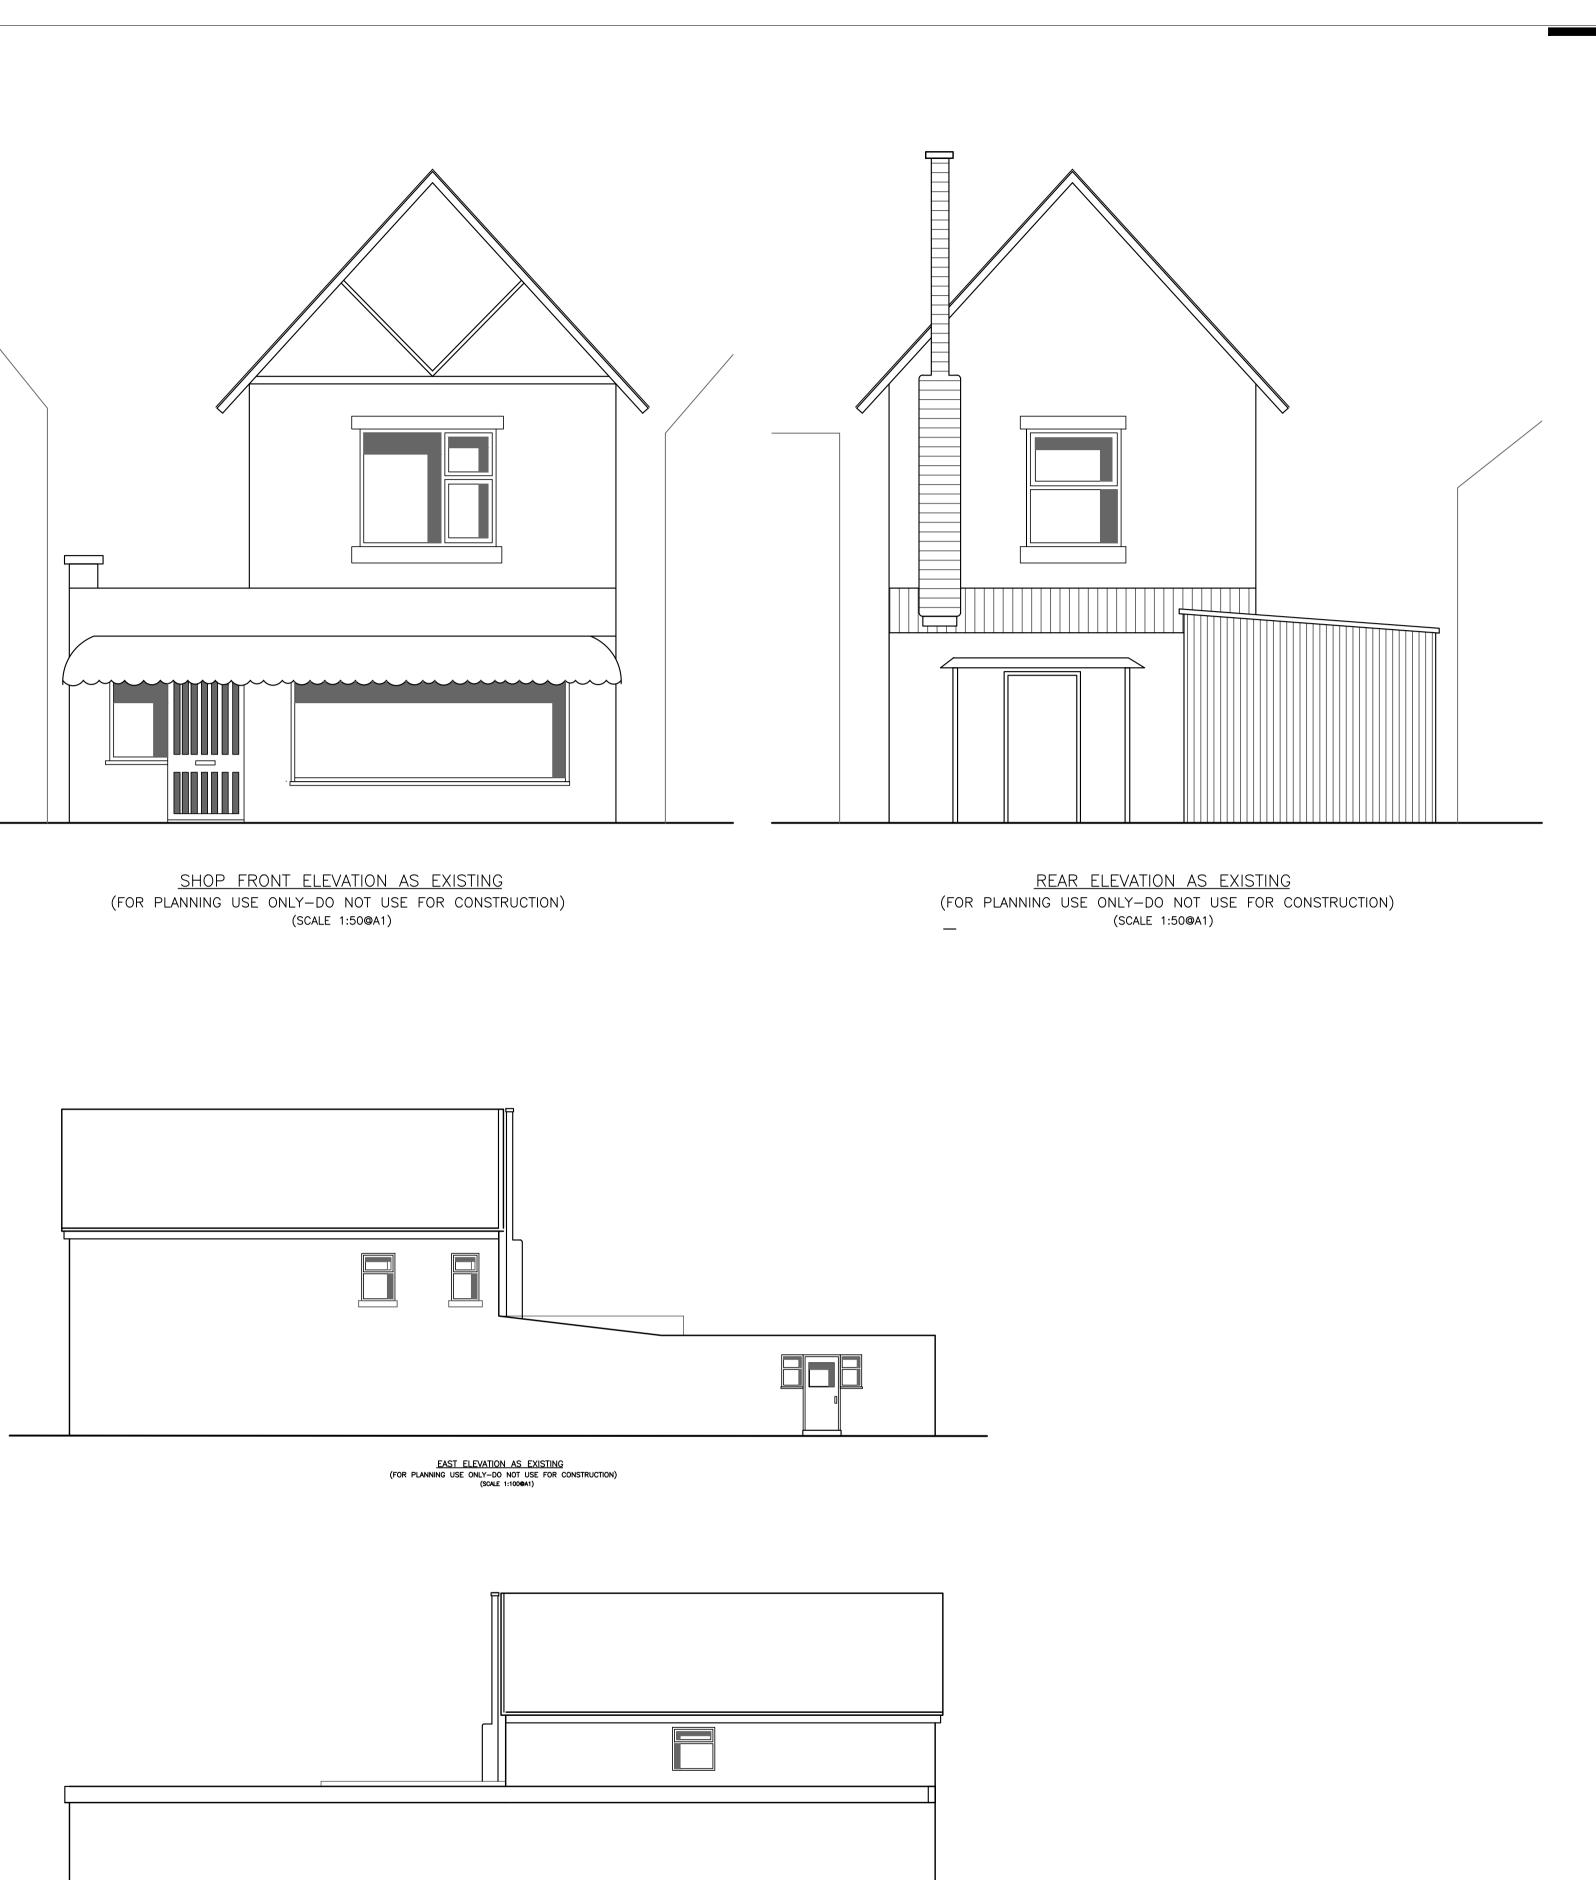

WEST ELEVATION AS EXISTING (FOR PLANNING USE ONLY-DO NOT USE FOR CONSTRUCTION) (SCALE 1:1000A1)

| PLANNING                               |                |          |         |               |              |
|----------------------------------------|----------------|----------|---------|---------------|--------------|
| Project 53 COMMERCIAL ROAD, TOTTON     |                |          |         |               |              |
| Drawing Title                          |                |          |         |               |              |
| EXISTING GENERAL                       |                |          |         |               |              |
| EXISTING GENERAL ANNANGEMENT DIVAMINOS |                |          |         |               | FIRST ISSUE  |
| Purpose                                | Drawn AC       | Scale    |         | Version       | on Amendment |
| PLANNING                               |                | 1:50 @ A | A1      | Version       | Amendment    |
|                                        | Designed AC    |          |         | ORIGINAL DRAW |              |
| Issuing Office N/A                     | Drawing Number |          | Version |               |              |
| Telephone *                            | FHR-PLC        | 0-001    | *       | CAD REF.      |              |