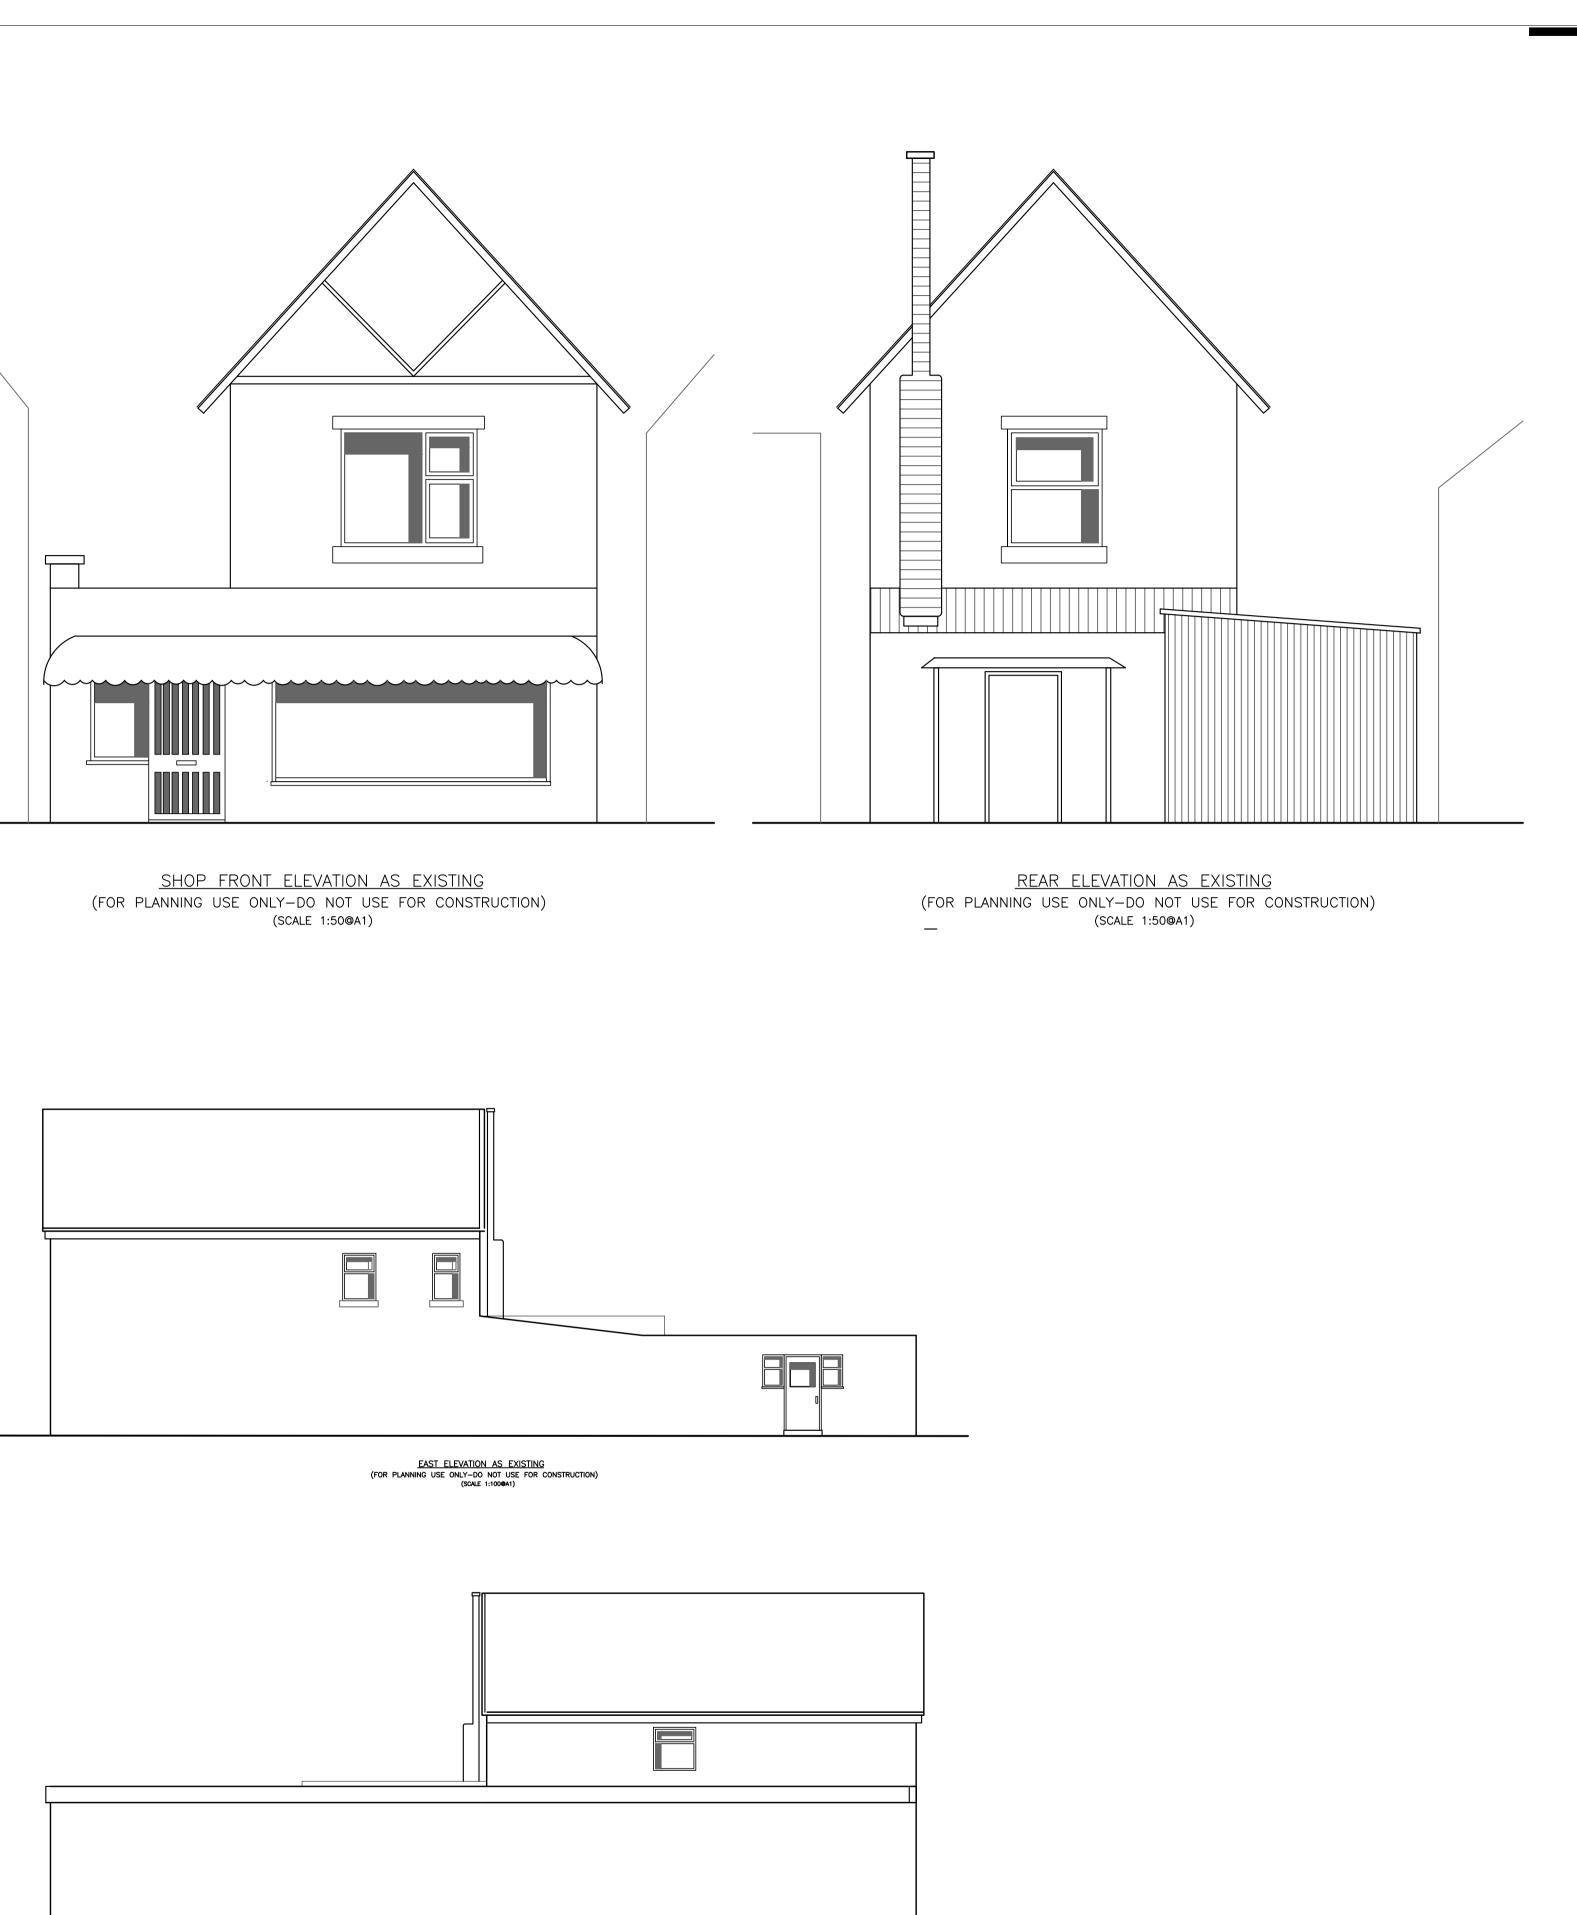

PLAN SHOWING GROUND FLOOR AS EXISTING (FOR PLANNING USE ONLY-DO NOT USE FOR CONSTRUCTION) (SCALE 1:50@A1)

PLAN SHOWING FIRST FLOOR AS EXISTING (FOR PLANNING USE ONLY-DO NOT USE FOR CONSTRUCTION) (SCALE 1:50@A1)

WEST ELEVATION AS EXISTING (FOR PLANNING USE ONLY-DO NOT USE FOR CONSTRUCTION) (SCALE 1:1000A1)

| PLANNING                               |                |          |         |               |              |
|----------------------------------------|----------------|----------|---------|---------------|--------------|
| Project 53 COMMERCIAL ROAD, TOTTON     |                |          |         |               |              |
| Drawing Title                          |                |          |         |               |              |
| EXISTING GENERAL                       |                |          |         |               |              |
| EXISTING GENERAL ANNANGEMENT DIVAMINOS |                |          |         |               | FIRST ISSUE  |
| Purpose                                | Drawn AC       | Scale    |         | Version       | on Amendment |
| PLANNING                               |                | 1:50 @ A | A1      | Version       | Amendment    |
|                                        | Designed AC    |          |         | ORIGINAL DRAW |              |
| Issuing Office N/A                     | Drawing Number |          | Version |               |              |
| Telephone *                            | FHR-PLC        | 0-001    | *       | CAD REF.      |              |