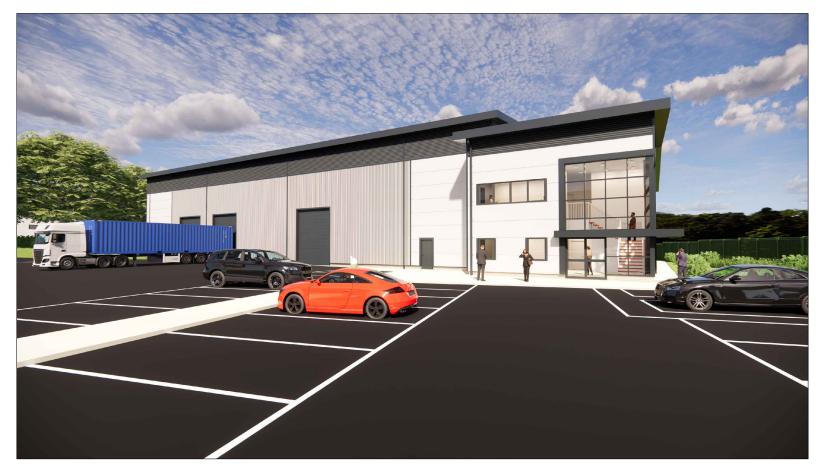

UNIT 2 - proposed view 1

UNIT 2 - proposed view 2

| Proposed Industrial Development<br>at<br>Calmore Farm, Southampton<br>for<br>CHUCHILL RETIREMENT PLC |              |    |             |                                                                                                 |  |
|------------------------------------------------------------------------------------------------------|--------------|----|-------------|-------------------------------------------------------------------------------------------------|--|
| Date: SEPTEMBER 2023                                                                                 | NOT TO SCALE |    | Drawn: D.A. | ARCHITECTS                                                                                      |  |
| UNIT 2 PROPOSED VIEWS                                                                                |              |    |             | UNIT J1, FULCRUM BUSINESS PARK<br>VANTAGE WAY, POOLE<br>DORSET. BH12 4NU<br>TEL: (01202) 723157 |  |
| 5315                                                                                                 |              | 17 | 7           | FAX: (01202) 745464<br>E-MAIL: office@lionelgregory.co.uk                                       |  |