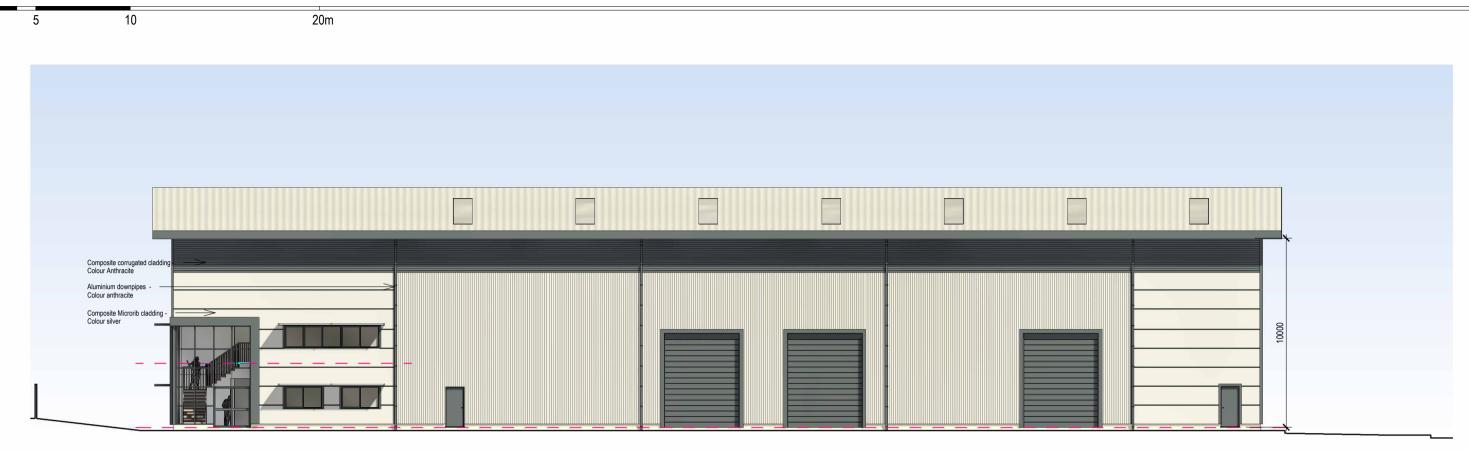

Front - south - elevation 1:200

0





## ALL PROPOSALS ARE INDICATIVE ONLY

| C<br>B<br>A                                                                                              | 29.02.2024<br>28.11.2023<br>03.10.2023 | B Dimension to eaves, fla | DA        |                                                                                  |
|----------------------------------------------------------------------------------------------------------|----------------------------------------|---------------------------|-----------|----------------------------------------------------------------------------------|
| Proposed Industrial Development at<br>at<br>Calmore Farm, Southampton<br>for<br>CHURCHILL RETIREMENT PLC |                                        |