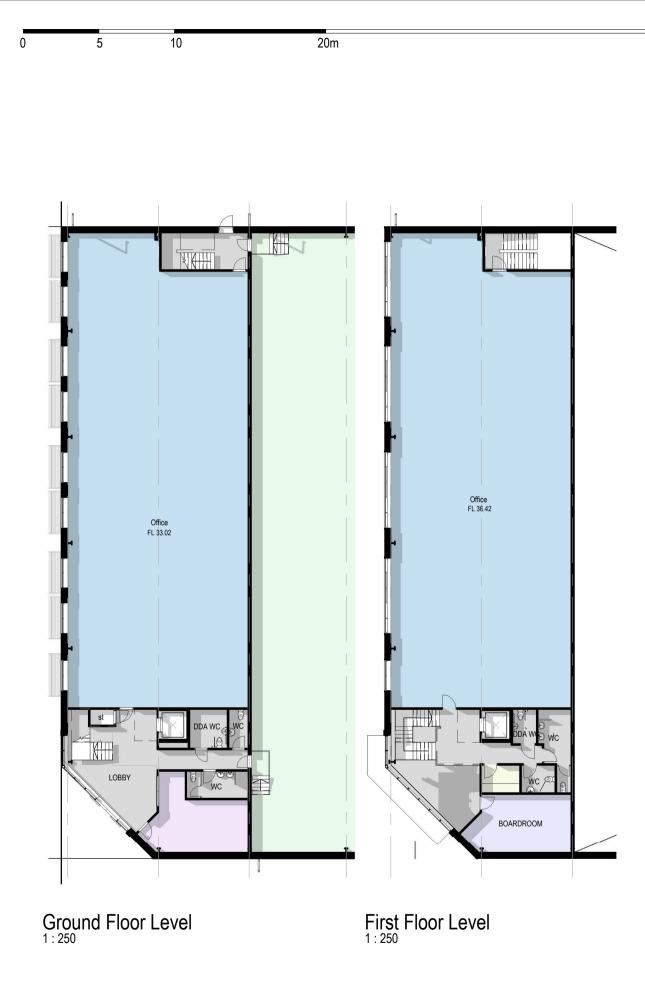

Ground Floor Level

| Area Schedule (GIA) |      |
|---------------------|------|
| Name                | Area |

| Fround Floor Level |        |
|--------------------|--------|
| Varehouse area     | 3945.4 |
|                    |        |

m² Office area 470.2 m<sup>2</sup> 4415.6 m<sup>2</sup>

First Floor Level

Office area 470.2 m<sup>2</sup> 470.2 m<sup>2</sup> 4885.8 m<sup>2</sup> Total GIA