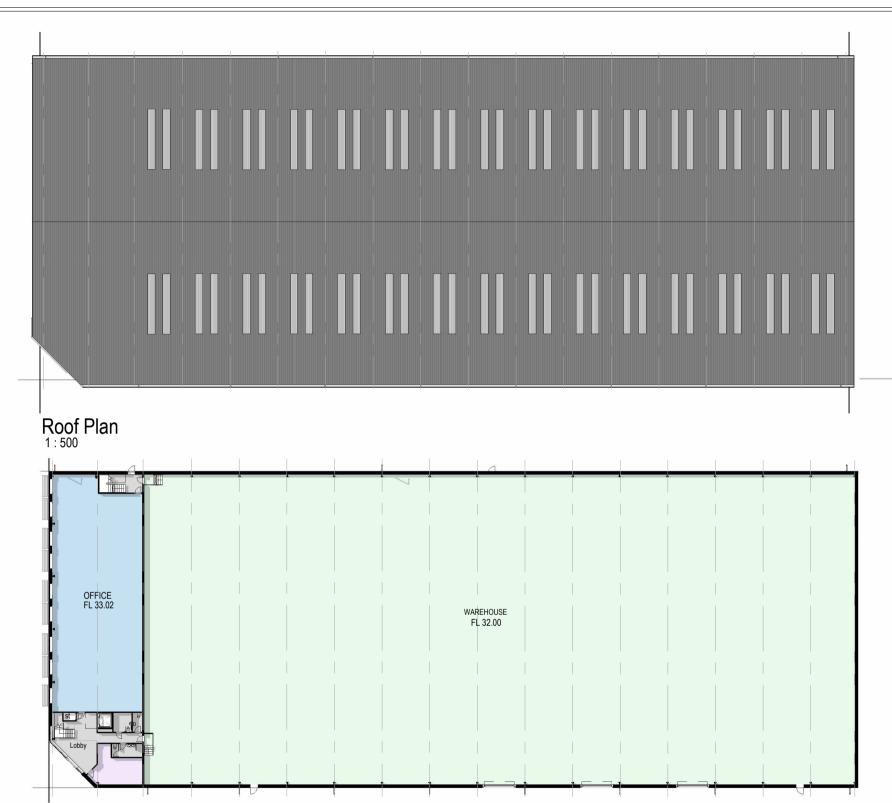

Ground Floor Level

| Area Schedule (GIA) |      |
|---------------------|------|
| Name                | Area |

| Fround Floor Level |        |
|--------------------|--------|
| Varehouse area     | 3945.4 |
|                    |        |

m² Office area 470.2 m<sup>2</sup> 4415.6 m<sup>2</sup>

First Floor Level

Office area 470.2 m<sup>2</sup> 470.2 m<sup>2</sup> 4885.8 m<sup>2</sup> Total GIA