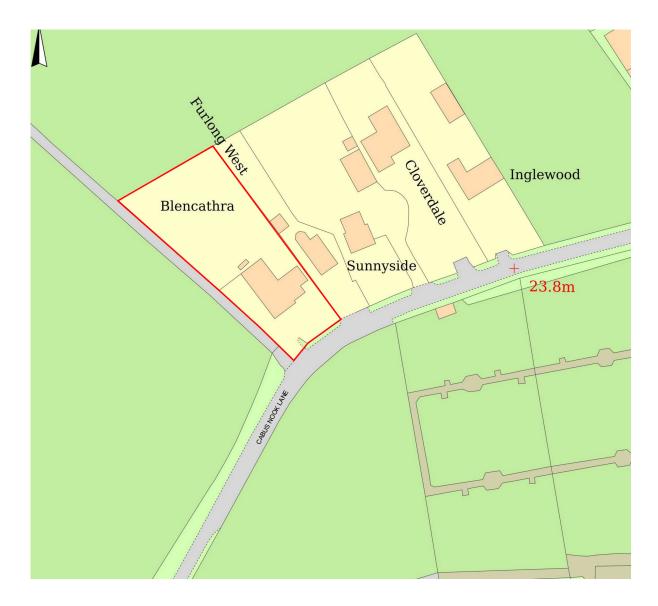

© Crown copyright and database rights 2024 OS 100054135. Map area bounded by: 348897,449275 349097,449475. Produced on 12 February 2024 from the OS National Geographic Database. Supplied by UKPlanningMaps.com. Unique plan reference: p4e/uk/1058199/1425525

Tel: 01254 485848 Email: info@aw-aarchitects.com | Web: www.aw-aarchitects.com The Annexe, Lowerfold Farm, Oswaldtwistle, Lancs BB54QA Project Title

BLENCATHRA

CABUS\_NOOK\_LANE

PROPOSED\_EXTENSION\_AND

ALTERATIONS