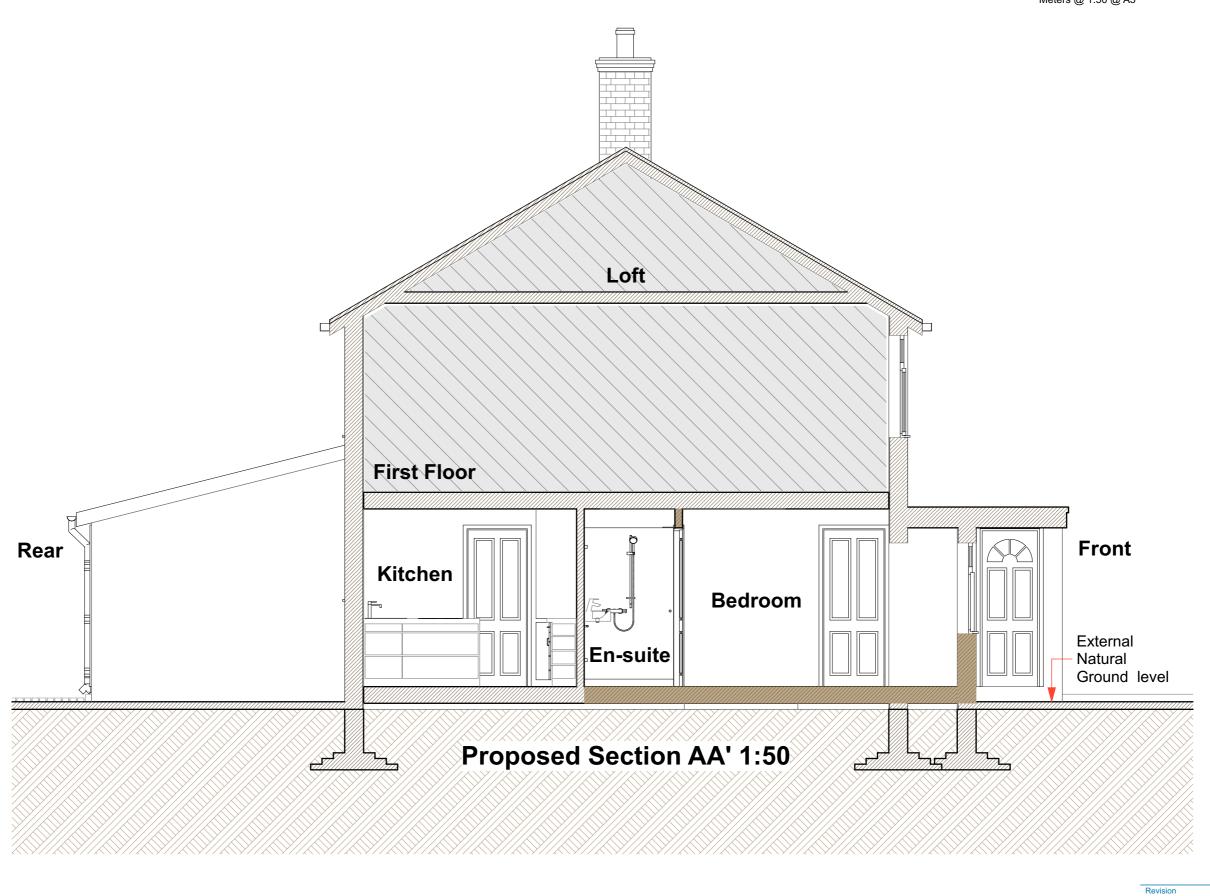

PLANNING ISSUE

Scale: 1:50@A3 Date: FEB 2024

Project Title:
PROPOSED DEVELOPMENT AT
45 HARVEY GREY
RM 16 2TX

PROPOSED SECTION

2402015 PL07

E.mail: contact

contact@arkssdesign.co.uk Tel: 0208 0905070

Detail