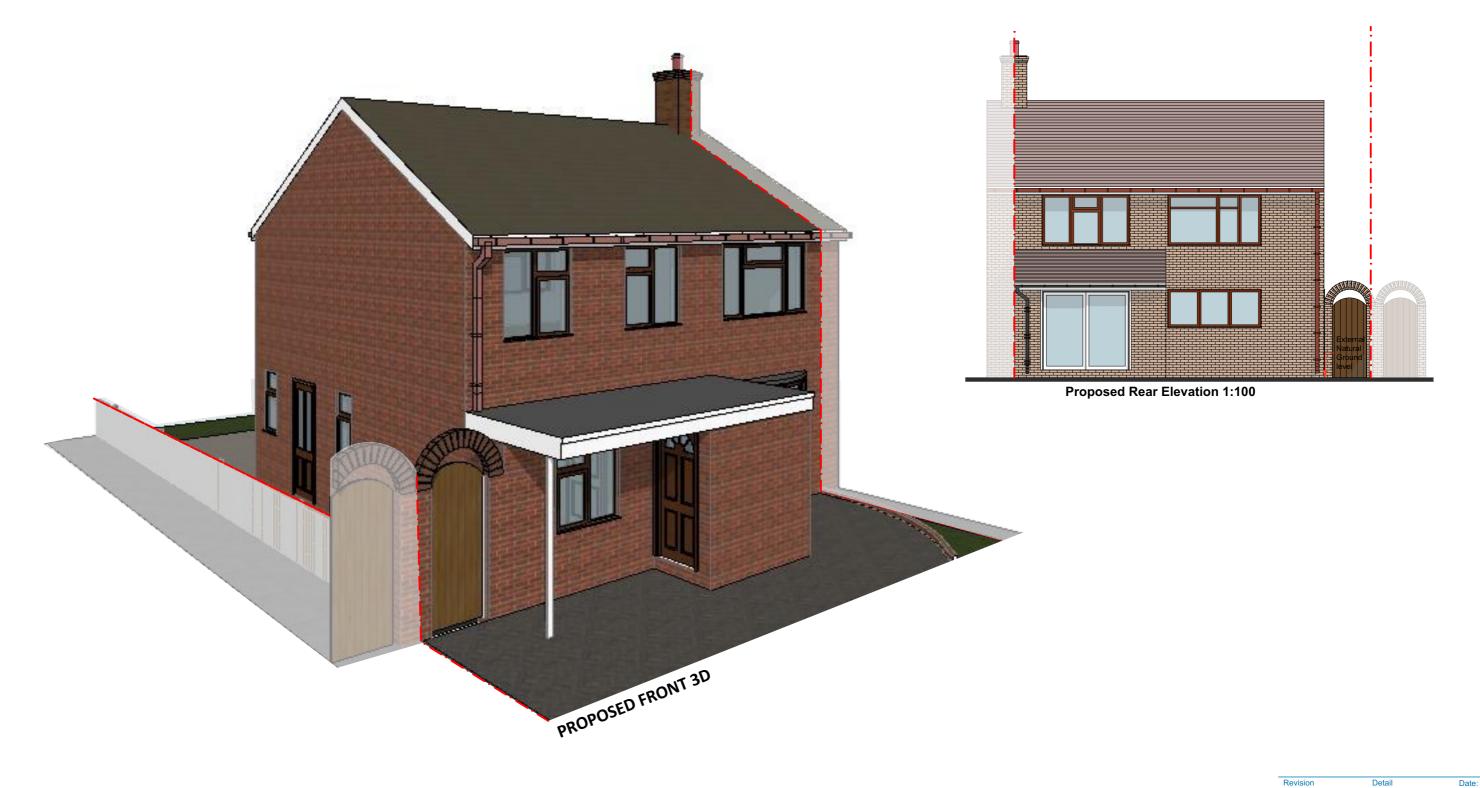

PLANNING ISSUE

Scale: 1:100@A3 Date: FEB 2024

Project Title:
PROPOSED DEVELOPMENT AT
45 HARVEY GREY
RM 16 2TX

PROPOSED 3D
& ELEVATION

2402015 PL08

Revision:

E.mail:

contact@arkssdesign.co.uk
Tel: 0208 0905070