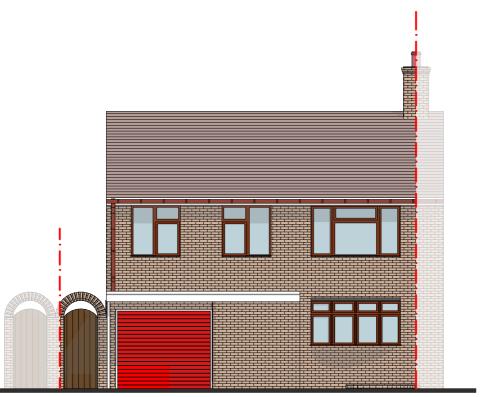

**Existing Front Elevation 1:100** 

**Existing Rear Elevation 1:100** 

**Existing Side Elevation 1:100** 

**Existing Flank Elevation 1:100** 

COPYRIGHT: The contents of this drawing may not be reproduced in whole or in part without express written consent of ARKSS Design Limited.

PLANNING ISSUE

Scale: 1:100@A3

Date: FEB 2024

Project Title:
PROPOSED DEVELOPMENT AT
45 HARVEY GREY
RM 16 2TX

EXISTING
ELEVATIONS
Unit 13 First Floor, Clements Court,

24

2402015 PL03

E.mail: