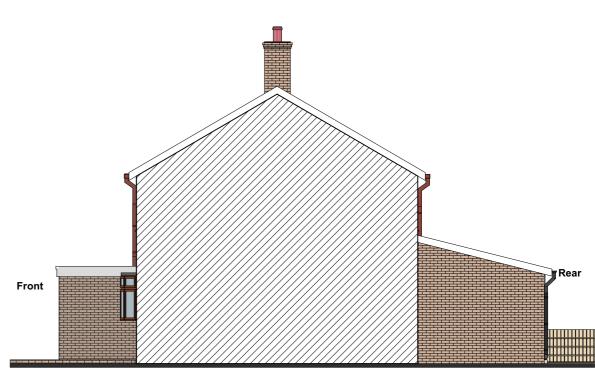

**Existing Front Elevation 1:100** 

**Existing Rear Elevation 1:100** 

**Existing Side Elevation 1:100** 

**Existing Flank Elevation 1:100** 

COPYRIGHT: The contents of this drawing may not be reproduced in whole or in part without express written consent of ARKSS Design Limited.

PLANNING ISSUE

Scale: 1:100@A3

Date: FEB 2024

Project Title:
PROPOSED DEVELOPMENT AT
45 HARVEY GREY
RM 16 2TX

EXISTING
ELEVATIONS
Unit 13 First Floor, Clements Court,

24

2402015 PL03

E.mail: