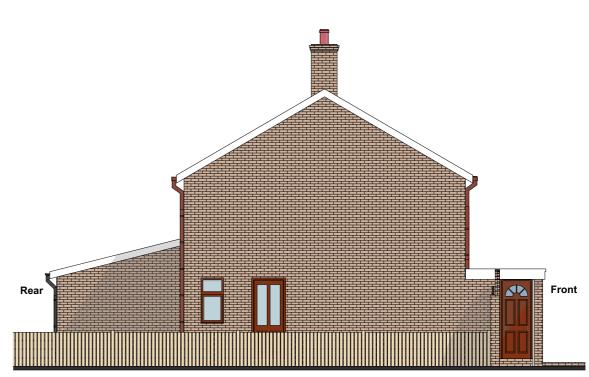

**Existing Front Elevation 1:100** 

**Existing Rear Elevation 1:100** 

**Existing Side Elevation 1:100** 

**Existing Flank Elevation 1:100** 

COPYRIGHT: The contents of this drawing may not be reproduced in whole or in part without express written consent of ARKSS Design Limited.

PLANNING ISSUE

Scale: 1:100@A3

Date: FEB 2024

Project Title:
PROPOSED DEVELOPMENT AT
45 HARVEY GREY
RM 16 2TX

EXISTING
ELEVATIONS
Unit 13 First Floor, Clements Court,

24

2402015 PL03

E.mail: