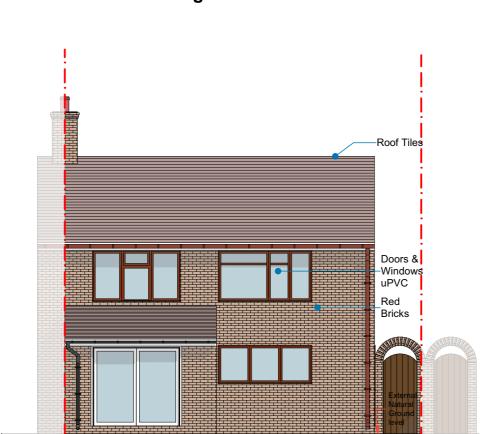

**Existing Front Elevation 1:100** 

**Existing Rear Elevation 1:100** 

**Existing Side Elevation 1:100** 

**Existing Flank Elevation 1:100** 

COPYRIGHT: The contents of this drawing may not be reproduced in whole or in part without express written consent of ARKSS Design Limited.

PLANNING ISSUE

Scale: 1:100@A3

Date: FEB 2024

Project Title:
PROPOSED DEVELOPMENT AT
45 HARVEY GREY
RM 16 2TX

EXISTING
ELEVATIONS
Unit 13 First Floor, Clements Court,

24

2402015 PL03

E.mail: