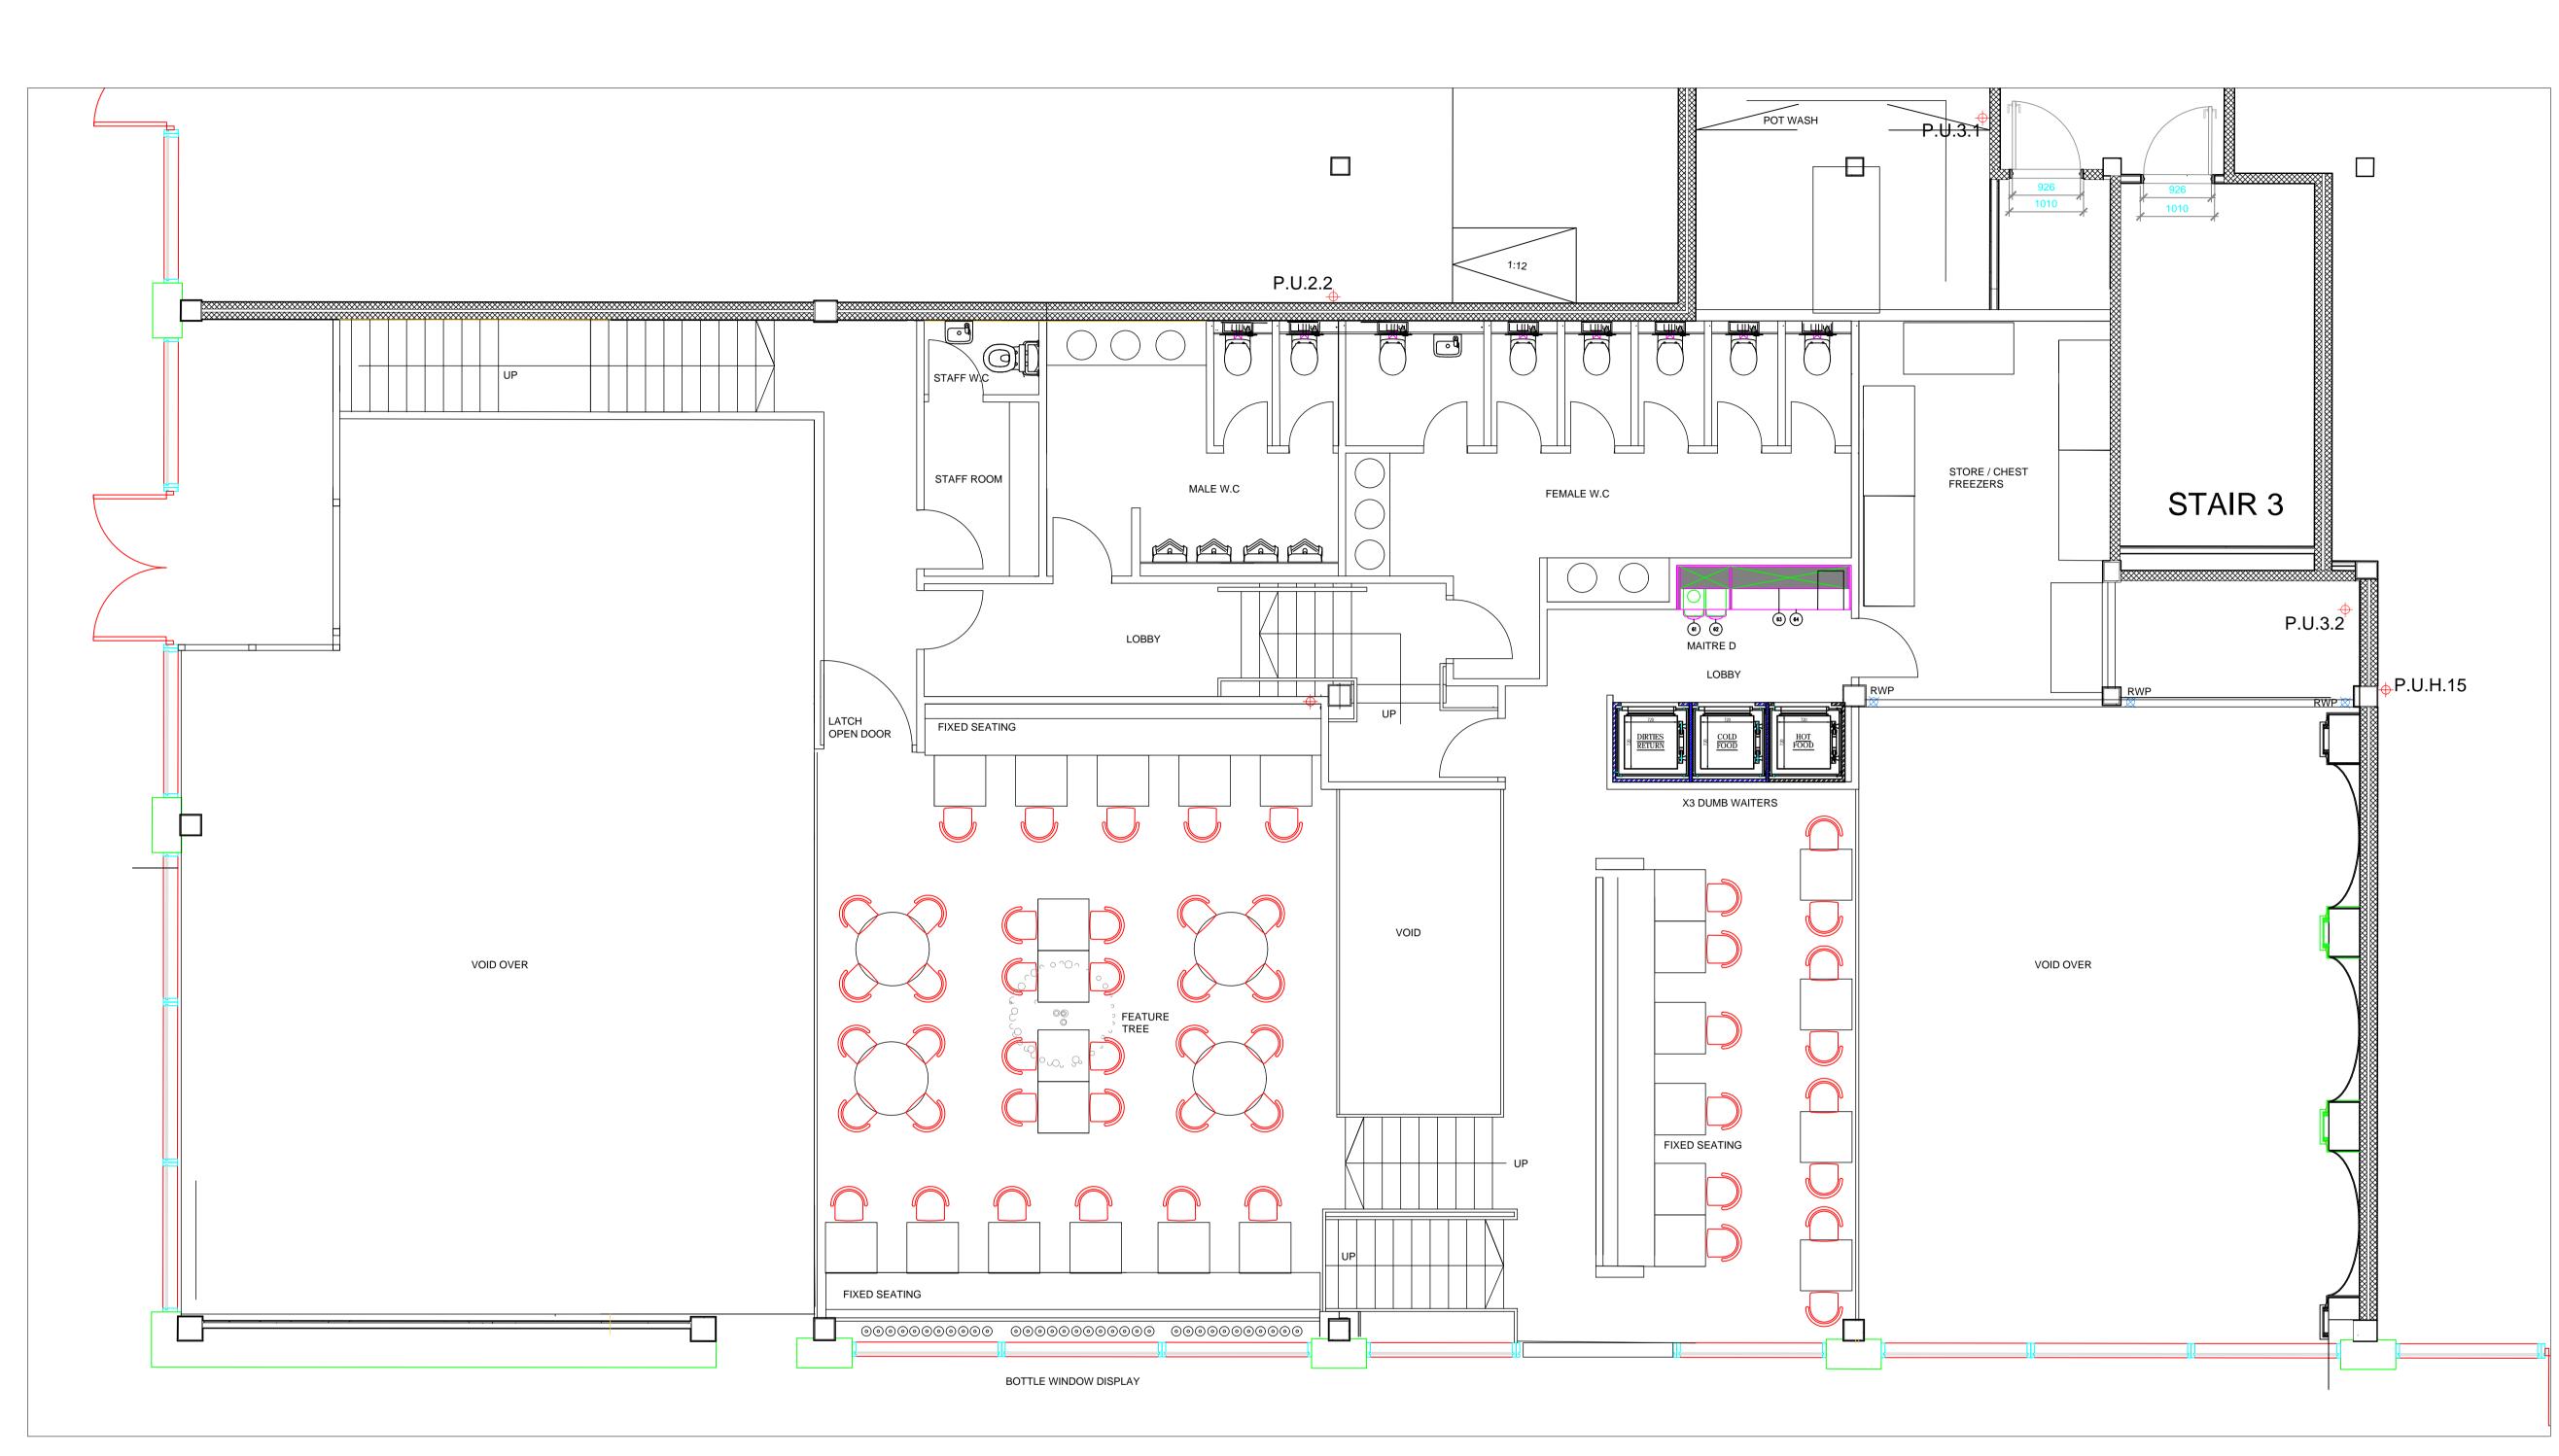

## **INTERIOR COVERS GROUND FLOOR**

BAR 60 COVERS **RESTAURANT 74 COVERS** 

FIRST FLOOR RESTAURANT 66 COVERS

EXTERIOR 110 COVERS

**INTERIOR 200 COVER GRAND TOTAL 310 COVERS** 

TOILETS / FIRE CAPACITY 400 PERSONS

CLIENT

MUDDLER

JOB TITLE

THE MUDDLER SUNDERLAND

DRAWING TITLE

PROPOSED GROUND FLOOR PLAN

| SCALE | @ | A1 |
|-------|---|----|
|       |   |    |

DATE OCT 2022