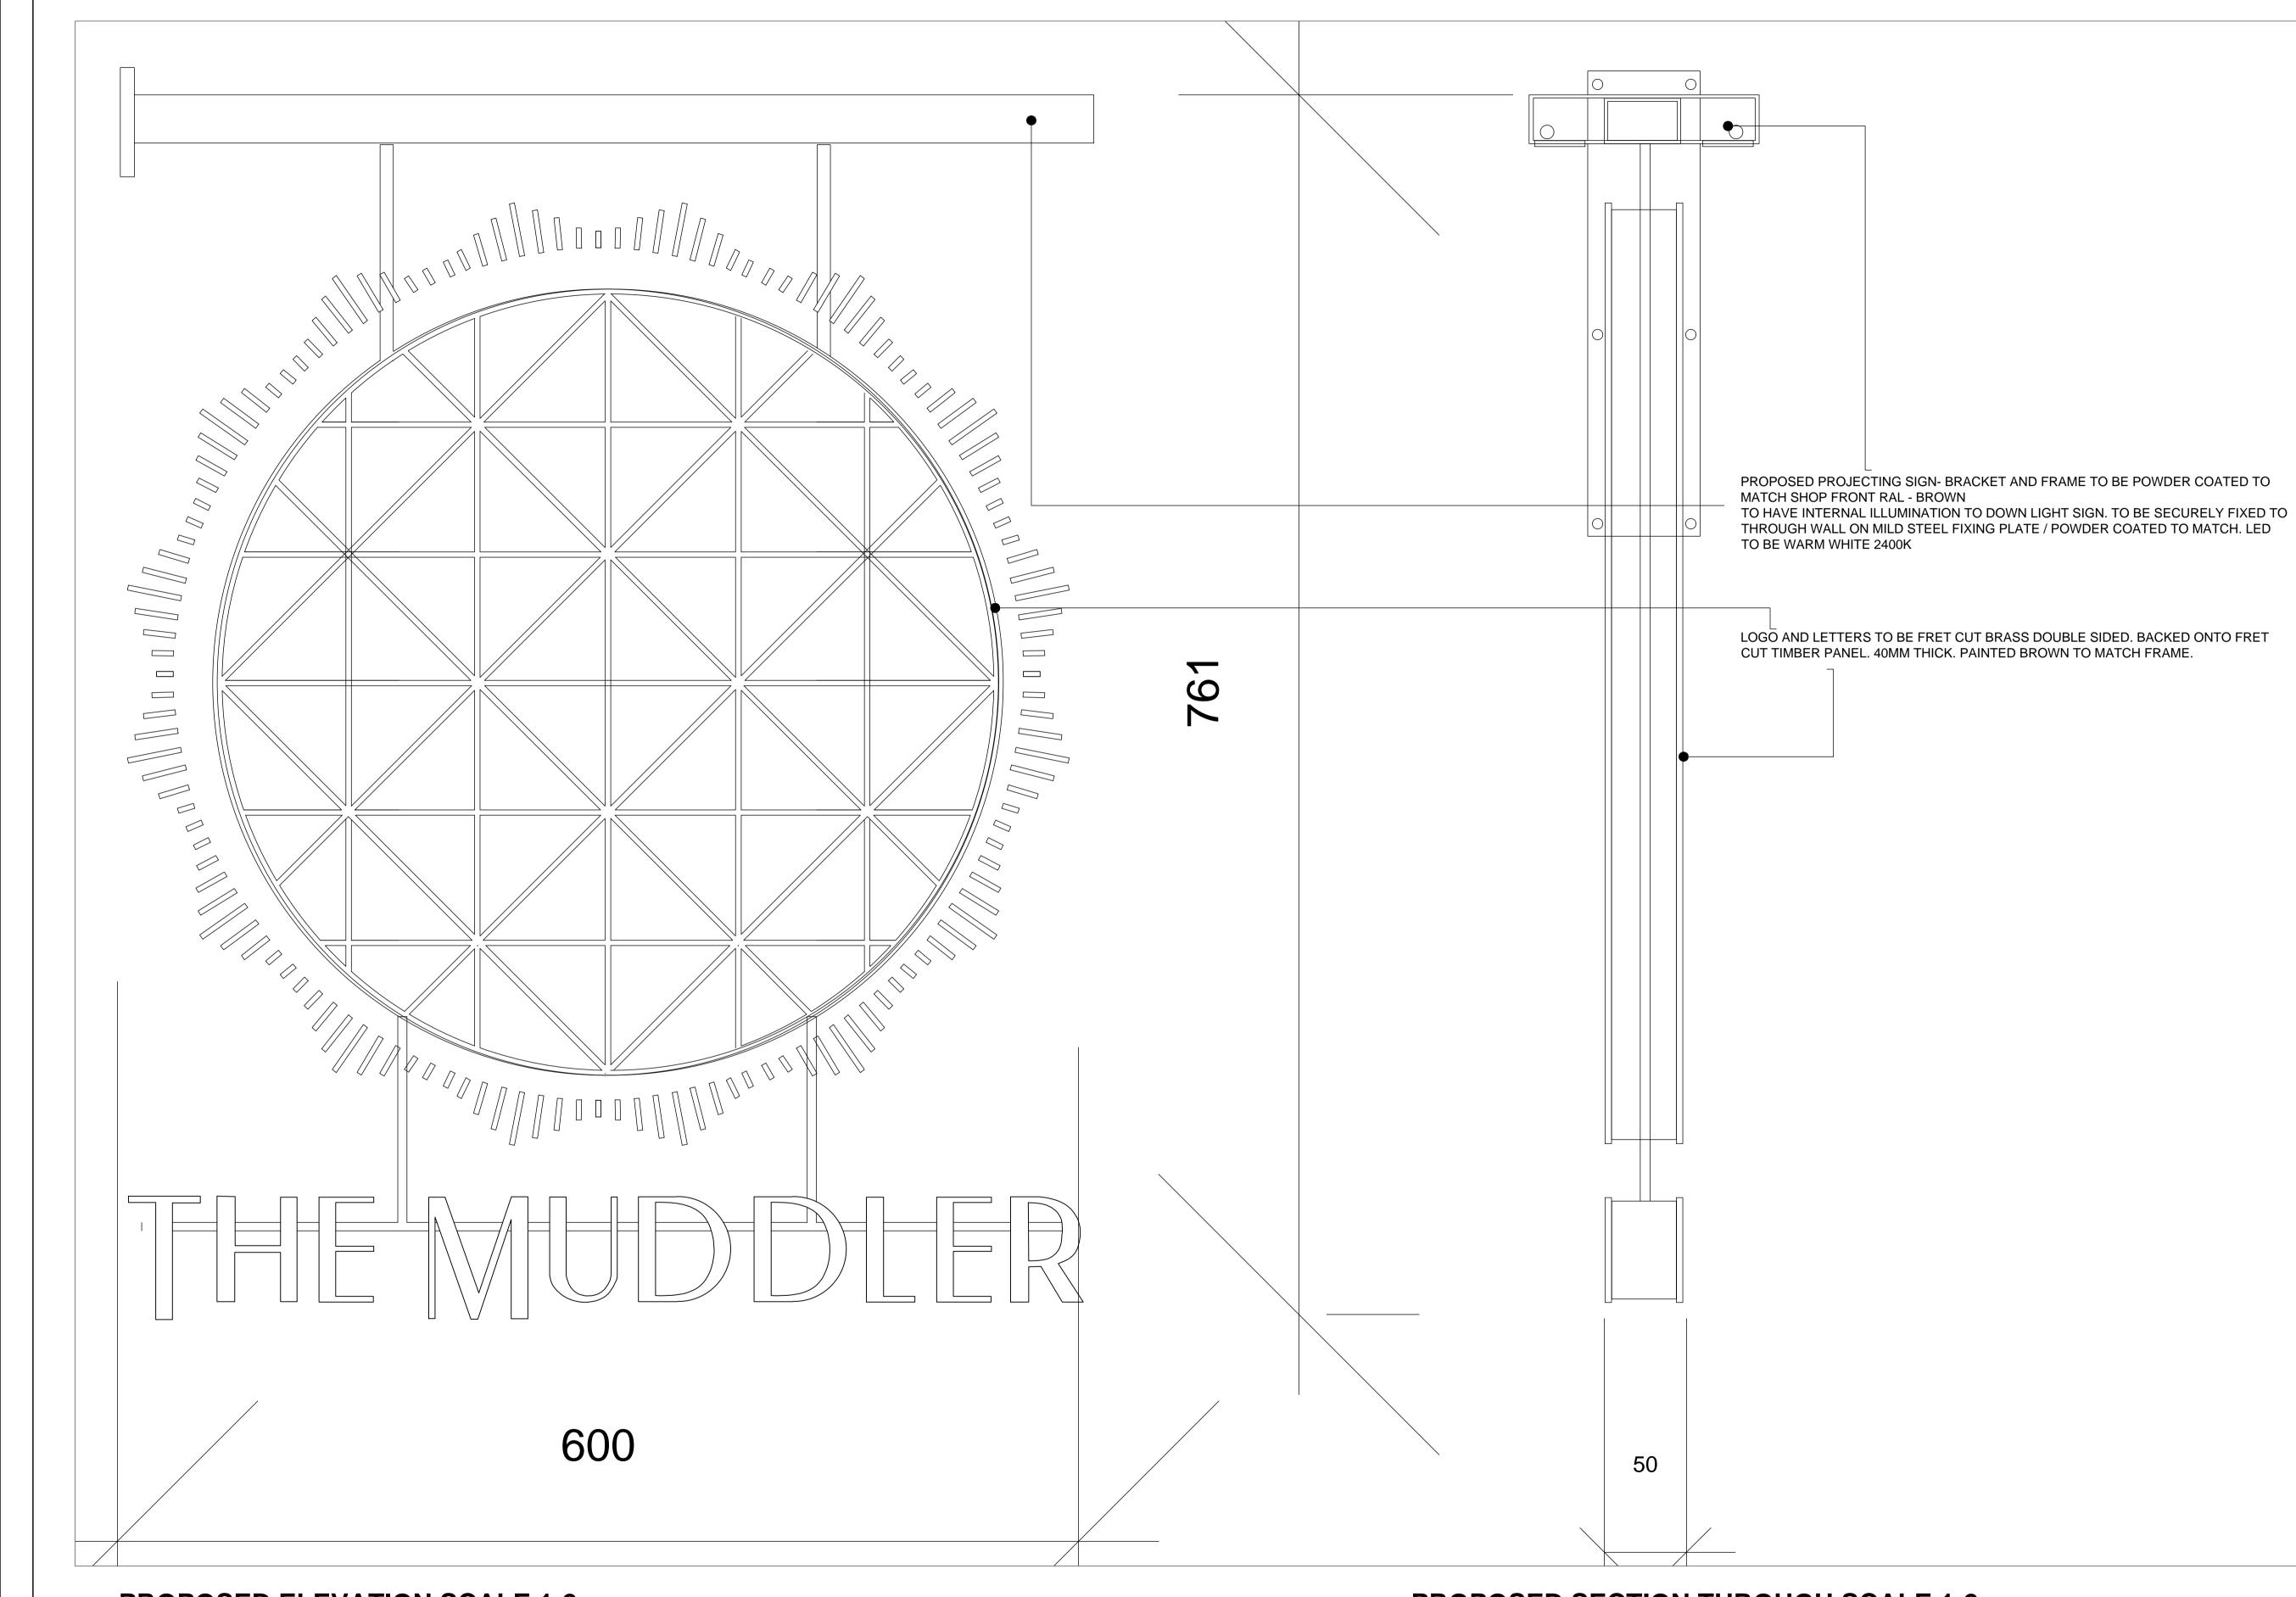

**PROPOSED ELEVATION SCALE 1:2** 

## **PROPOSED SECTION THROUGH SCALE 1:2**

| USE ONLY WRITTEN OR CALCULATED DIMENSIONS.<br>DO NOT SCALE. THIS DRAWING MUST ONLY BE USED FOR THE PURPOSE INTENDED,<br>ALL DIMENSIONS MUST BE CONFIRMED ON SITE. |
|-------------------------------------------------------------------------------------------------------------------------------------------------------------------|
| THIS DRAWING IS DESIGN INTENT ONLY AND IS NOT<br>INTENDED FOR USE IN MANUFACTURE.                                                                                 |
| ALL DRAWINGS ARE TO BE READ INCONJUNCTION<br>WITH RELEVANT SPECIALISTS DRAWINGS.                                                                                  |
| ALL DRAWINGS ARE SUBJECT TO APPROVAL OF BUILDING CONTROL.                                                                                                         |
|                                                                                                                                                                   |

THIS DRAWING AND THE DETAILS THEREON DO NOT CONSITUTE AN INSTRUCTION.

| CLIENT<br>MUDDLER                                                                       |                                                                      |  |  |  |  |  |
|-----------------------------------------------------------------------------------------|----------------------------------------------------------------------|--|--|--|--|--|
| JOB TITLE                                                                               |                                                                      |  |  |  |  |  |
| THE MUDDLER<br>SUNDERLAND                                                               |                                                                      |  |  |  |  |  |
|                                                                                         |                                                                      |  |  |  |  |  |
| DRAWING TITLE                                                                           |                                                                      |  |  |  |  |  |
| PROPOSED HANGING SIGN                                                                   |                                                                      |  |  |  |  |  |
|                                                                                         |                                                                      |  |  |  |  |  |
| SCALE @ A1                                                                              |                                                                      |  |  |  |  |  |
| DATE OCT 2022 DRAWN BY                                                                  |                                                                      |  |  |  |  |  |
|                                                                                         |                                                                      |  |  |  |  |  |
| DRG. NO.                                                                                |                                                                      |  |  |  |  |  |
| MU/NW/900/011                                                                           |                                                                      |  |  |  |  |  |
| PHONE 07766883798<br>W: WWW.COLLECTIVE-DESIGN.CO.UK<br>E: SIMON@COLLECTIVE-DESIGN.CO.UK |                                                                      |  |  |  |  |  |
| 39<br>N                                                                                 | BALTIC 39<br>39 HIGH BRIDGE STREET<br>NEWCASTLE UPON TYNE<br>NE1 1EW |  |  |  |  |  |
| COLLECTIVE<br>DESIGN                                                                    |                                                                      |  |  |  |  |  |