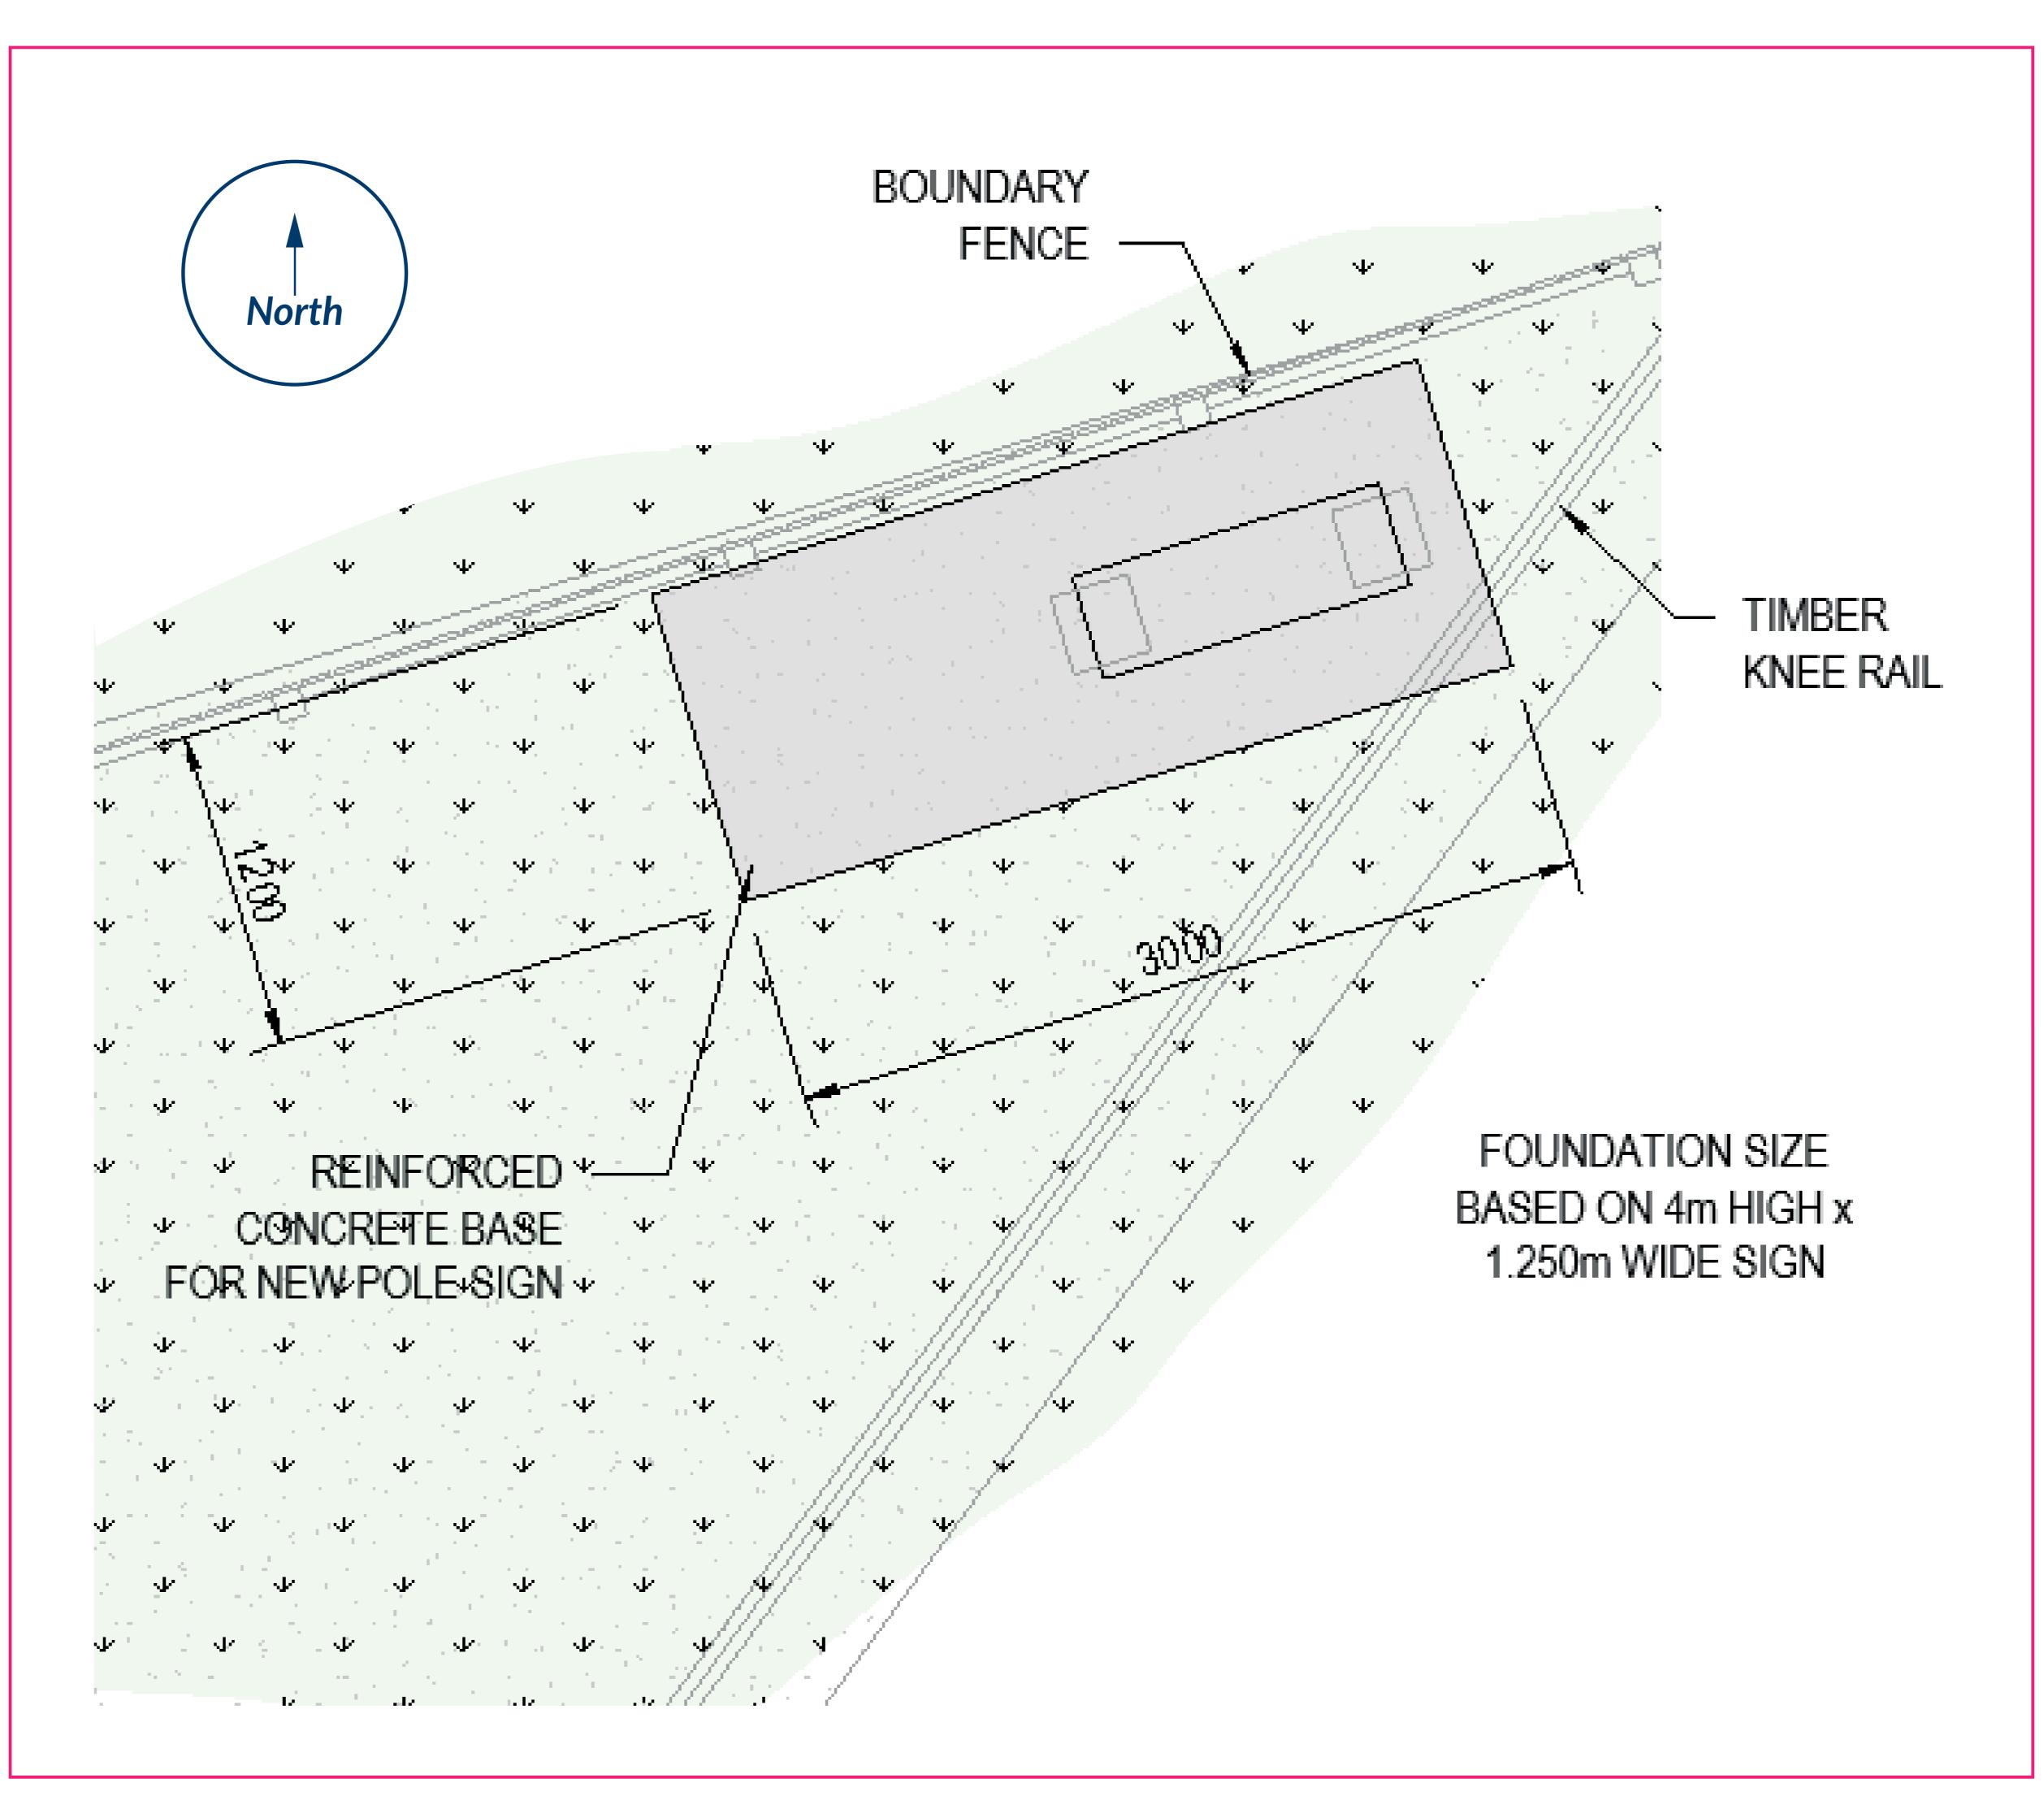

Site Address: Spar Store, 48 New Road, Nafferton Quote No. 9144 Drawn by: ME Job No. tbc Date: 08-09-23

## Item 1 scale 1:10 @ A0

Single sided 3mm aluminium totem painted ral 9003 c.w fret cut logo section backed in opal acrylic (flush fit) c/w self adhesive transluscent vinyl applied& to be internally illuminated via led/s, to be finished off with side capping pieces painted ral 6029 & a kickplate painted ral 7037 all other details to be self adhesive vinyl.









3M GREEN

3730-26

Reproduction of these images in whole or in part without the written

consent of Signage Systems Ltd is strictly prohibited.

Breach of this copy right may result in legal action being taken.

3M RED

3730-33