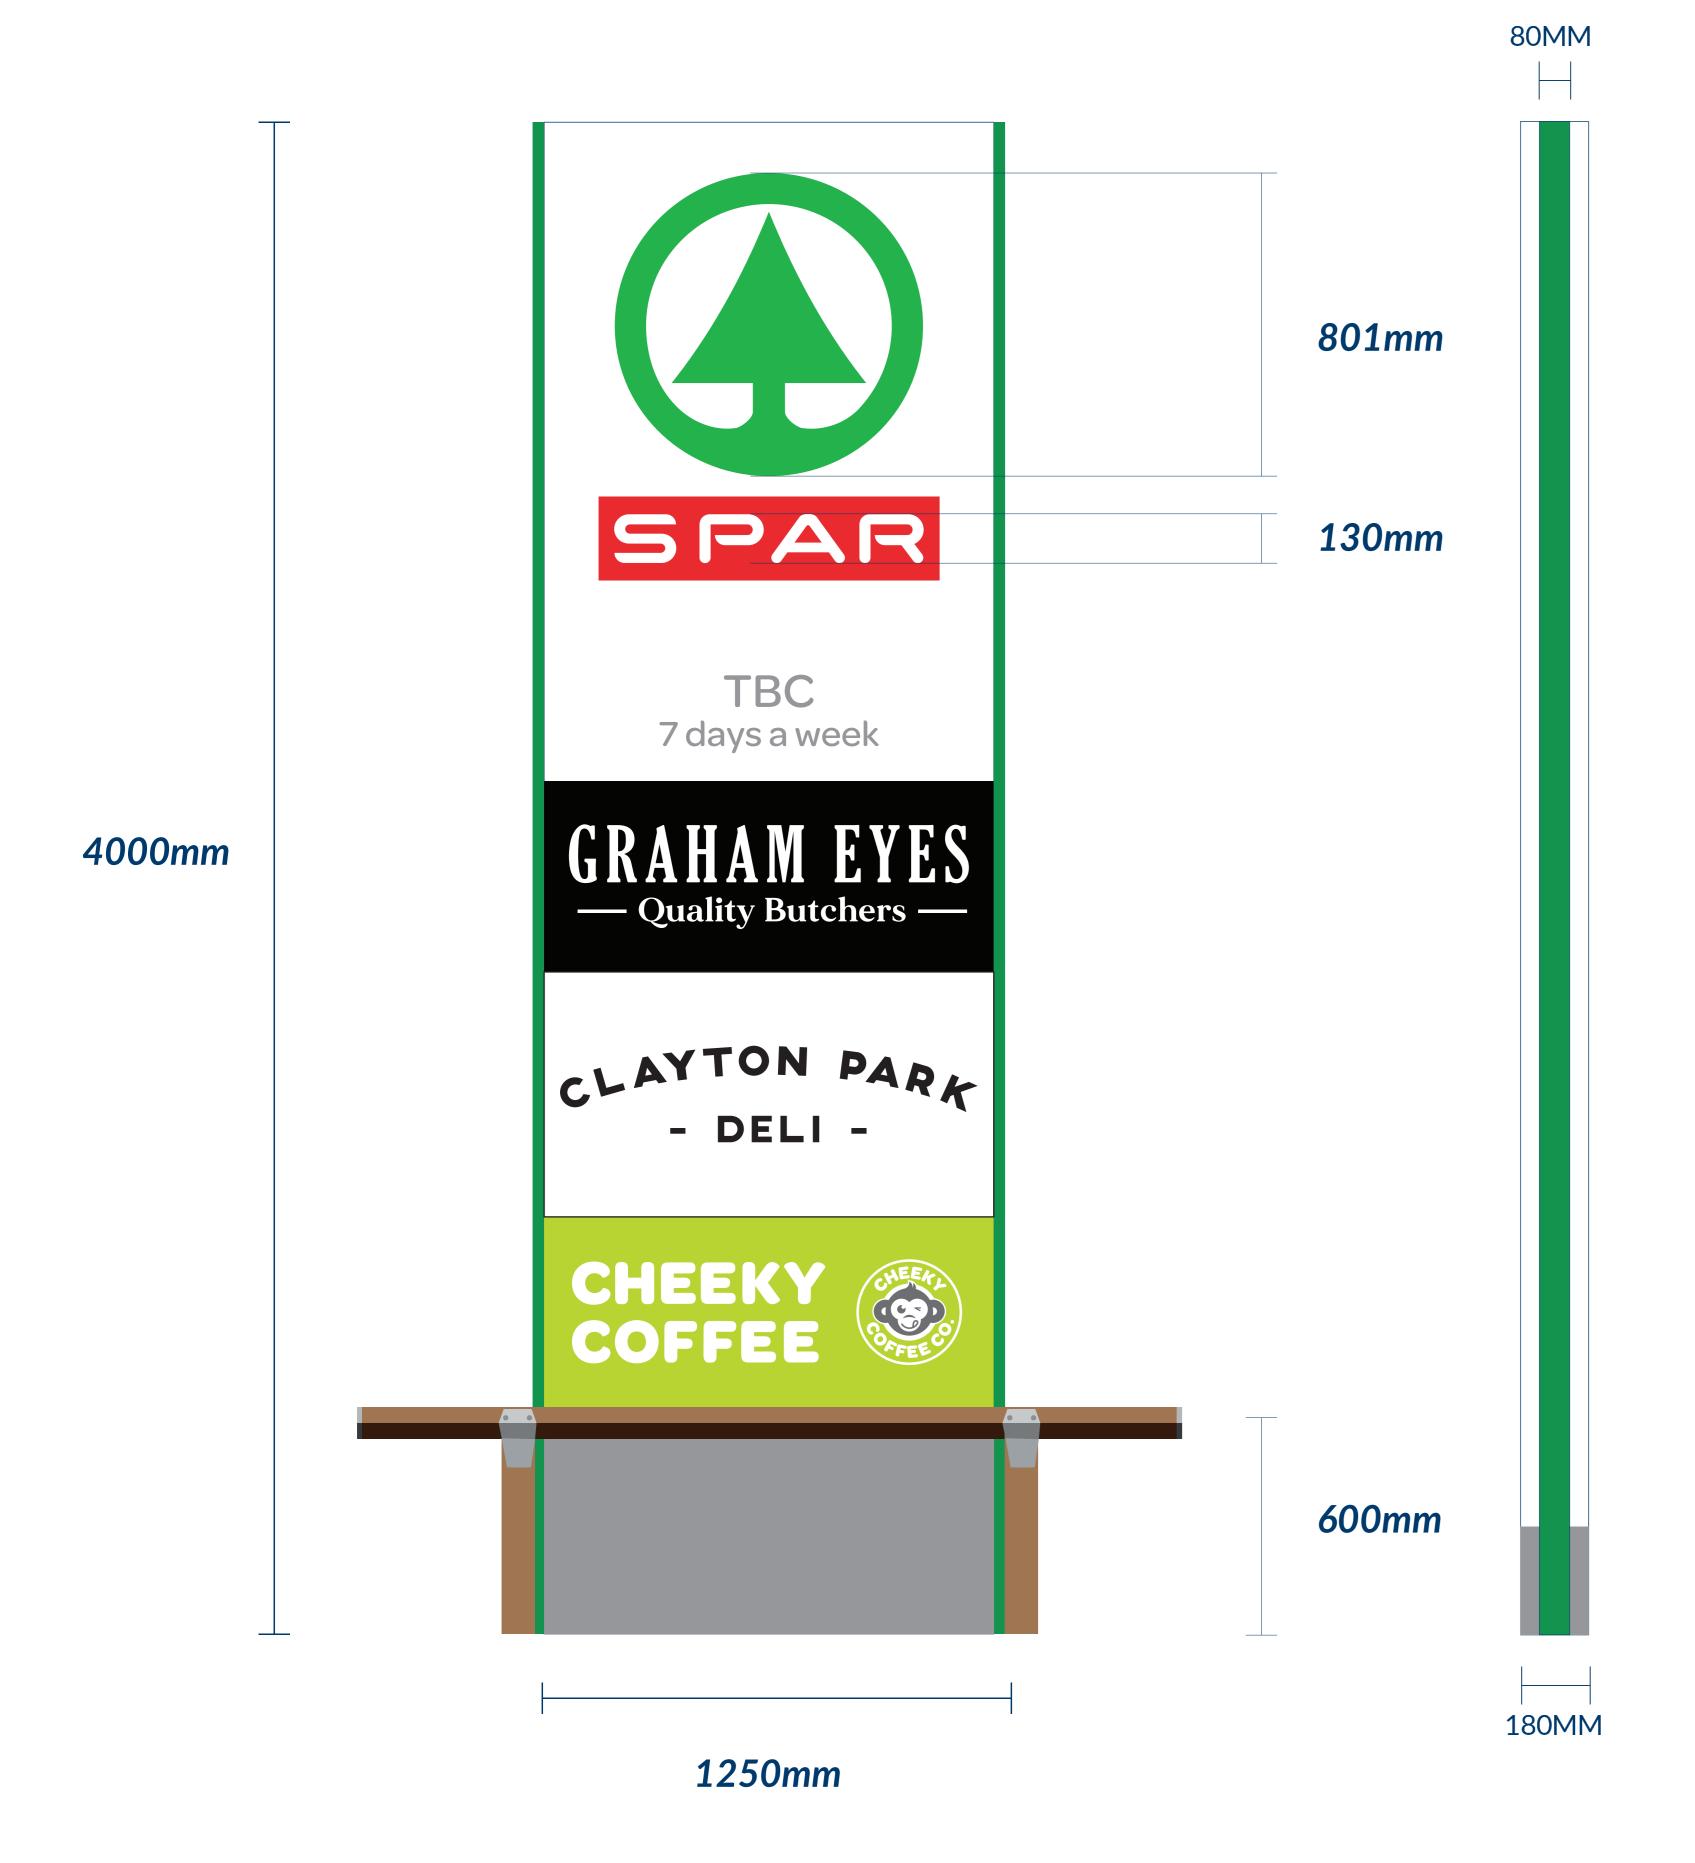

Site Address: Spar Store, 48 New Road, Nafferton Quote No. 9144 Drawn by: ME Job No. tbc Date: 08-09-23

## Item 1 scale 1:10 @ A0

Single sided 3mm aluminium totem painted ral 9003 c.w fret cut logo section backed in opal acrylic (flush fit) c/w self adhesive transluscent vinyl applied& to be internally illuminated via led/s, to be finished off with side capping pieces painted ral 6029 & a kickplate painted ral 7037 all other details to be self adhesive vinyl.