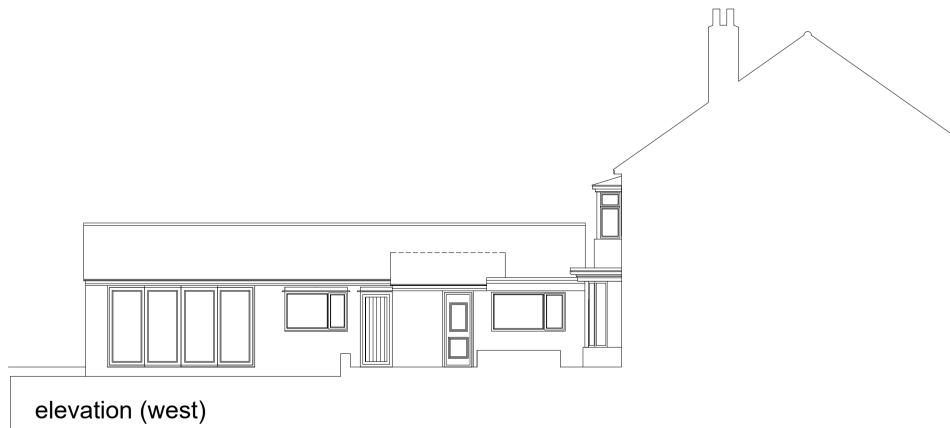

- 1. Figured dimensions to be taken in preference to scaled dimensions
- 2. All dimensions are to be checked on site by the main contractor and any discrepancies found are to be reported to Sangwin Architects Ltd
- This drawing is the copyright of Sangwin Architects Ltd
- 4. Contact details:

info@sangwinarchitects.co.uk office O1482 887729 address
20 Flemingate, Beverley,
East Yorkshire, HU17 ONR











front elevation (south)









sangwin architects Mrs J Bloor & Mr D Hargreaves

Project Description 63 First Avenue Bridlington East Yorkshire

**Drawing Title** Survey Drawing Date first drawn 27 November 2023

Scale 1:100 @ A1

Job Number 3345/07