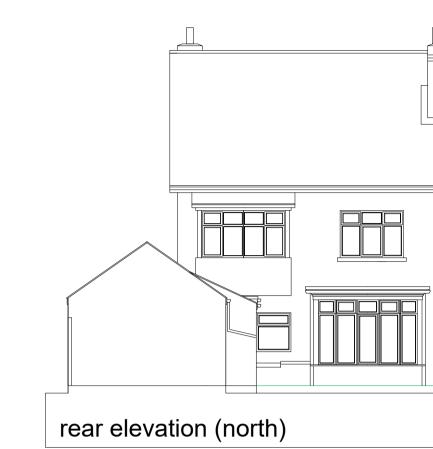

info@sangwinarchitects.co.uk office O1482 887729 address
20 Flemingate, Beverley,
East Yorkshire, HU17 ONR

front elevation (south)

sangwin architects Mrs J Bloor & Mr D Hargreaves

Project Description 63 First Avenue Bridlington East Yorkshire