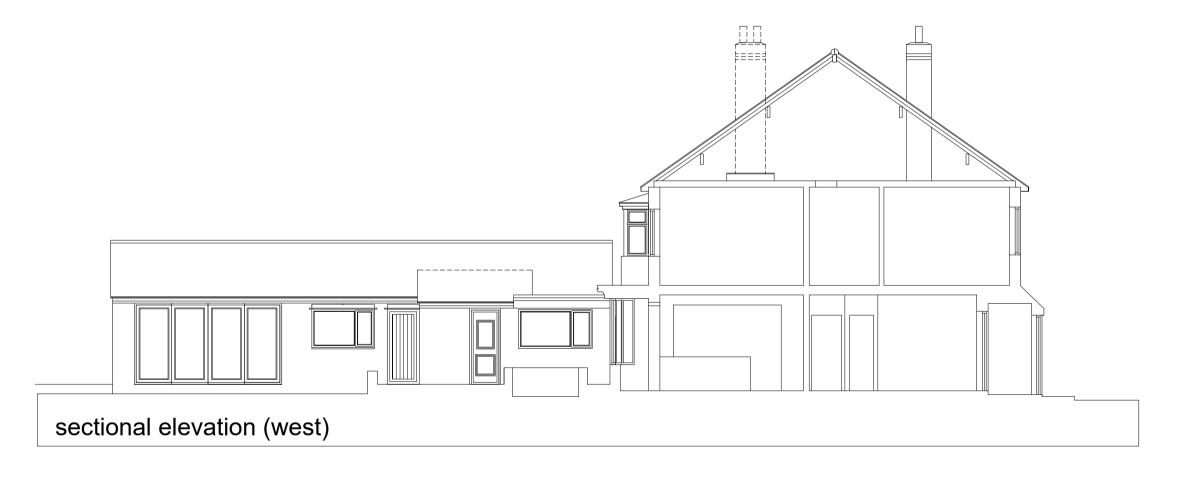

- 1. Figured dimensions to be taken in preference to scaled dimensions
- 2. All dimensions are to be checked on site by the main contractor and any discrepancies found are to be reported to Sangwin Architects Ltd
- This drawing is the copyright of Sangwin Architects Ltd
- 4. Contact details:

info@sangwinarchitects.co.uk office O1482 887729 address
20 Flemingate, Beverley,
East Yorkshire, HU17 ONR











front elevation (south)









sangwin architects Mrs J Bloor & Mr D Hargreaves

Project Description 63 First Avenue Bridlington East Yorkshire

**Drawing Title** Survey Drawing Date first drawn 27 November 2023

Scale 1:100 @ A1

Job Number 3345/07