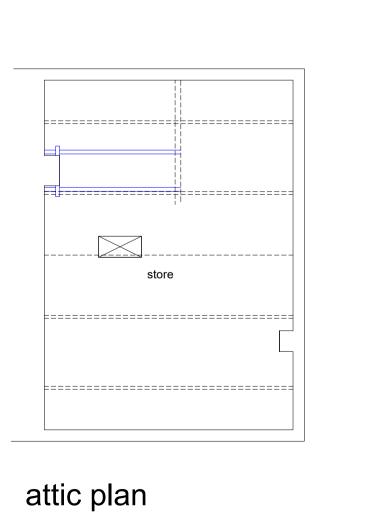

- 1. Figured dimensions to be taken in preference to scaled dimensions
- 2. All dimensions are to be checked on site by the main contractor and any discrepancies found are to be reported to Sangwin Architects Ltd
- This drawing is the copyright of Sangwin Architects Ltd
- 4. Contact details:

info@sangwinarchitects.co.uk office O1482 887729 address
20 Flemingate, Beverley,
East Yorkshire, HU17 ONR











front elevation (south)









sangwin architects Mrs J Bloor & Mr D Hargreaves

Project Description 63 First Avenue Bridlington East Yorkshire

**Drawing Title** Survey Drawing Date first drawn 27 November 2023

Scale 1:100 @ A1

Job Number 3345/07