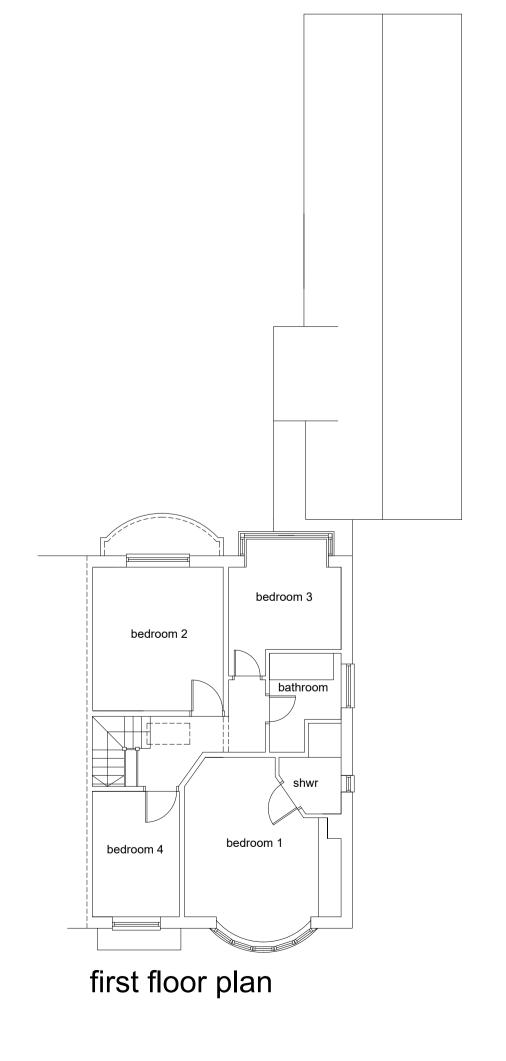

- 1. Figured dimensions to be taken in preference to scaled dimensions
- 2. All dimensions are to be checked on site by the main contractor and any discrepancies found are to be reported to Sangwin Architects Ltd
- This drawing is the copyright of Sangwin Architects Ltd
- 4. Contact details:

info@sangwinarchitects.co.uk office O1482 887729 address
20 Flemingate, Beverley,
East Yorkshire, HU17 ONR











front elevation (south)









sangwin architects Mrs J Bloor & Mr D Hargreaves

Project Description 63 First Avenue Bridlington East Yorkshire

**Drawing Title** Survey Drawing Date first drawn 27 November 2023

Scale 1:100 @ A1

Job Number 3345/07