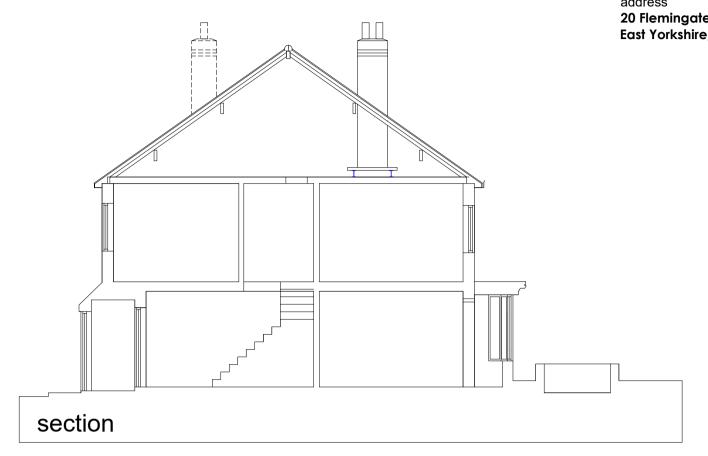

info@sangwinarchitects.co.uk office O1482 887729 address
20 Flemingate, Beverley,
East Yorkshire, HU17 ONR

front elevation (south)

sangwin architects Mrs J Bloor & Mr D Hargreaves

Project Description 63 First Avenue Bridlington East Yorkshire