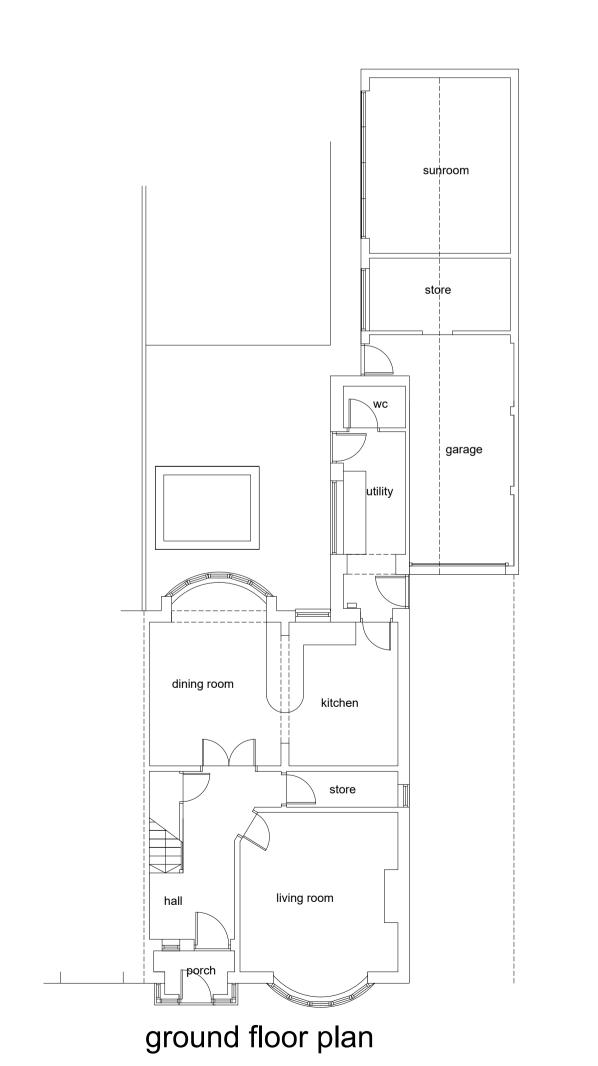

info@sangwinarchitects.co.uk office O1482 887729 address
20 Flemingate, Beverley,
East Yorkshire, HU17 ONR

front elevation (south)

sangwin architects Mrs J Bloor & Mr D Hargreaves

Project Description 63 First Avenue Bridlington East Yorkshire