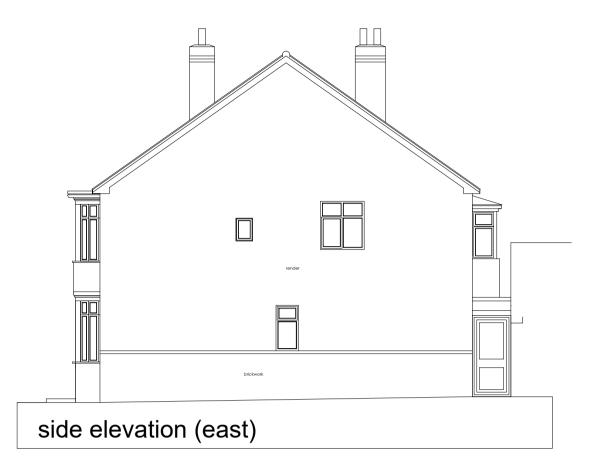

info@sangwinarchitects.co.uk office O1482 887729 address
20 Flemingate, Beverley,
East Yorkshire, HU17 ONR

front elevation (south)

sangwin architects Mrs J Bloor & Mr D Hargreaves

Project Description 63 First Avenue Bridlington East Yorkshire