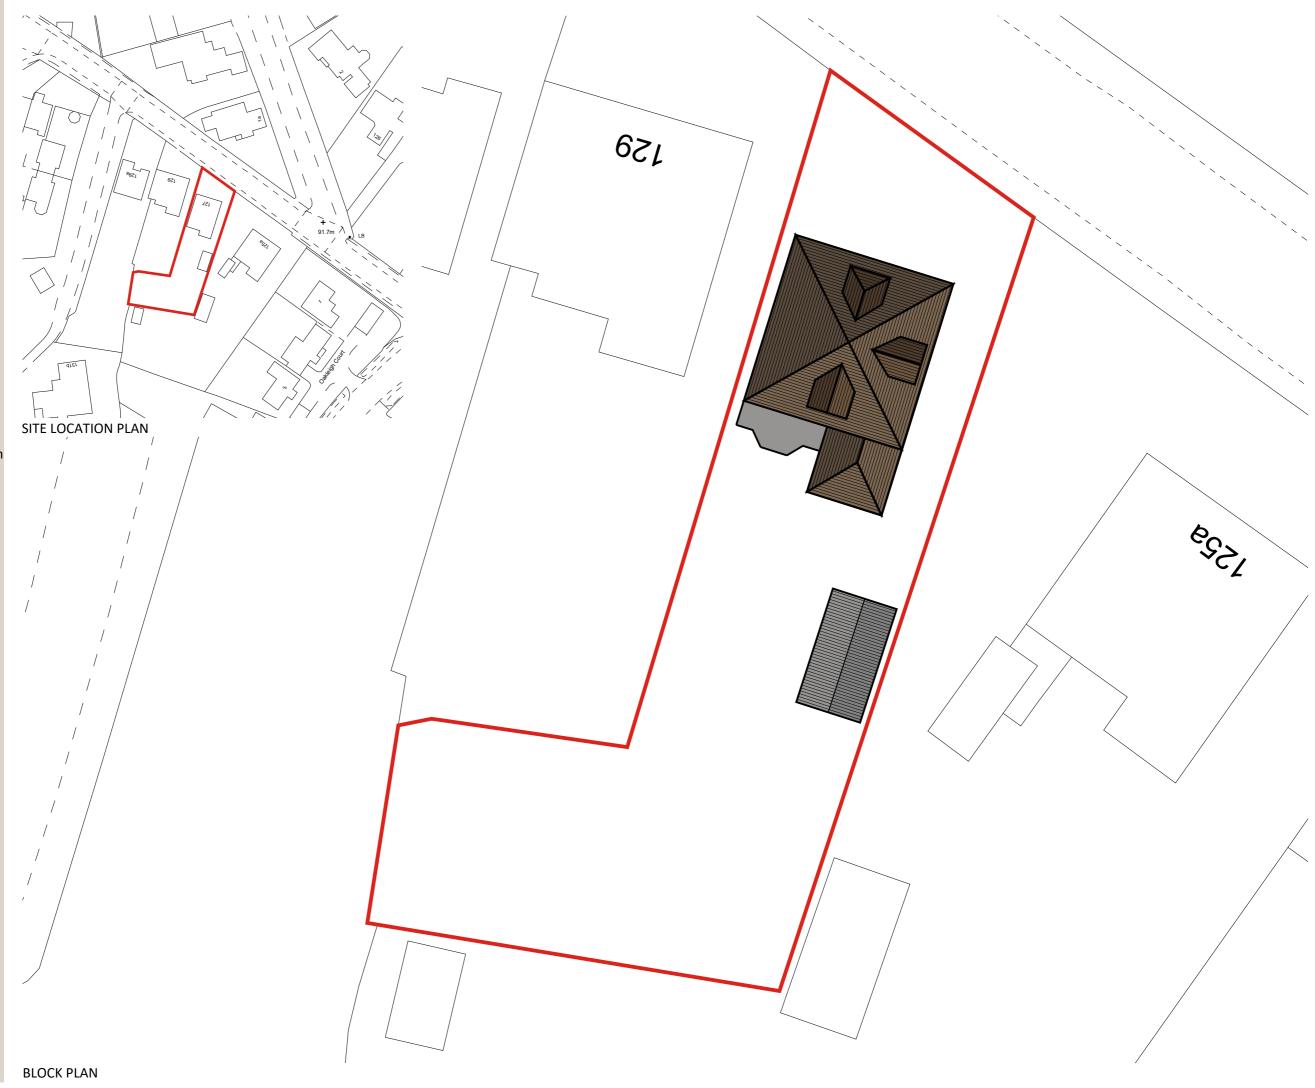

## SITE LOCATION PLAN + BLOCK PLAN

## PROJECT NAME 127 HADHAM ROAD

PROJECT NUMBER 1480

PROJECT STATUS FOR PLANNING

**PROJECT ADDRESS** 127 HADHAM ROAD

BISHOPS STORTFORD CM23 2QD