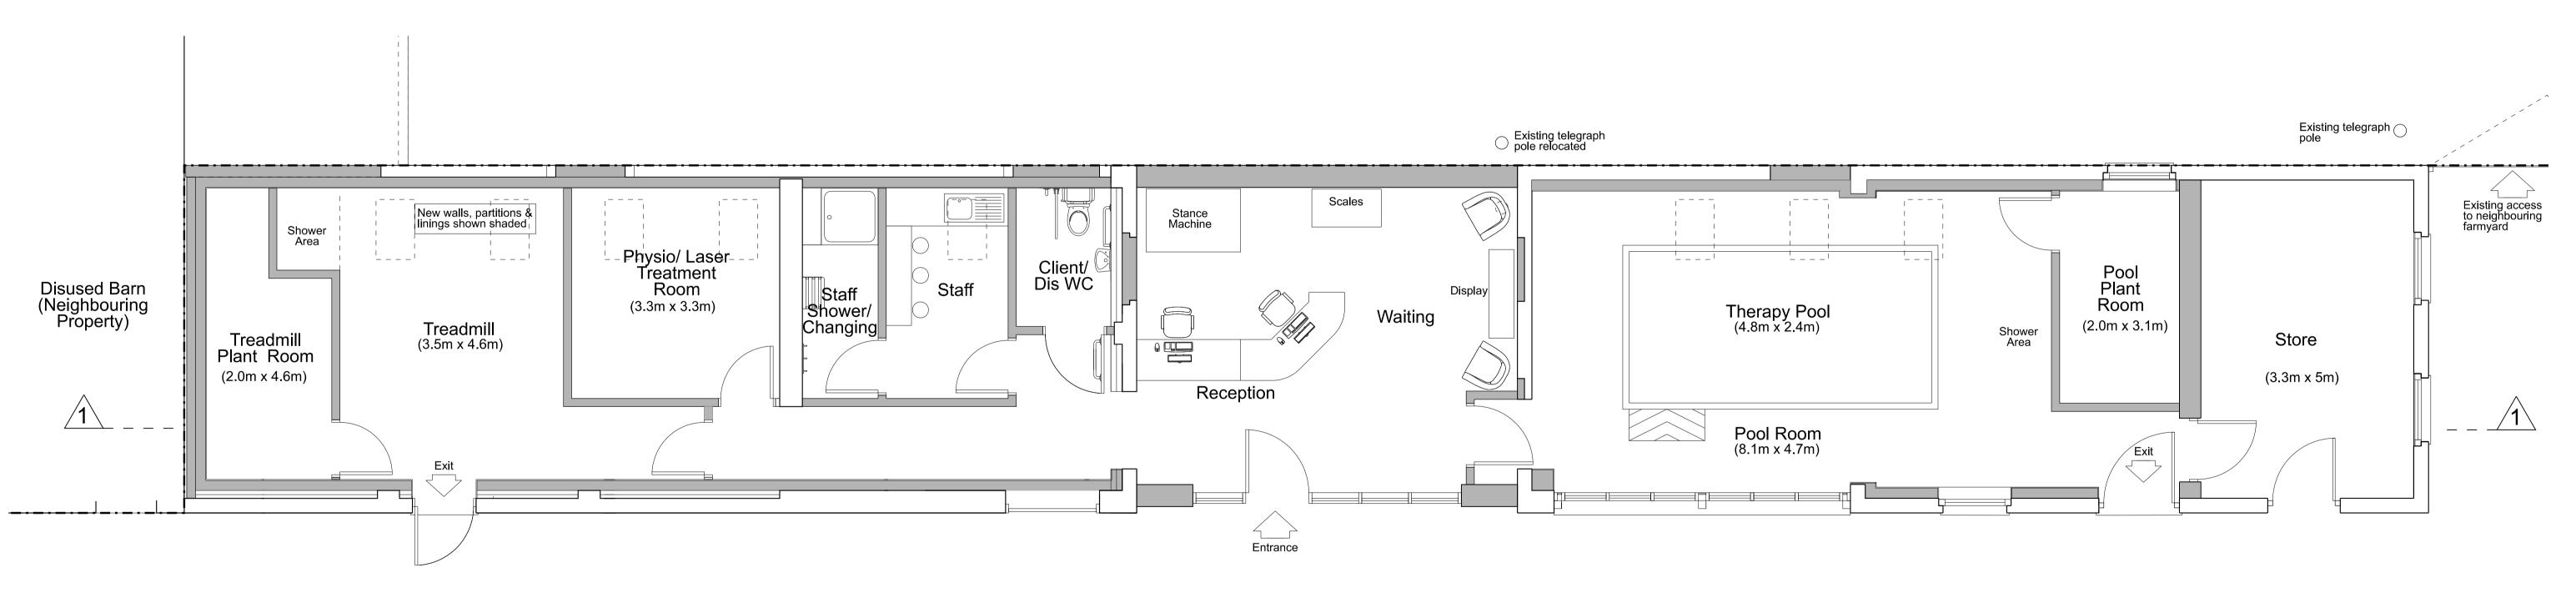

PROPOSED PLAN

**Revisions**:

A (30.11.22) Amended to Conservation Officer's comments - Link roof amended to lead covered flat roof, Garage changed to store and garage door replaced with single timber door to match existing, roof windows removed from west facing side of pitched roof.

Name:

The Owners

Project:

Extension & Conversion of Existing Disused Agricultural Outbuildings to Animal Hydrotherapy Unit at Brick House, Church Lane, Hunsdon, SG12 8LG

<u>Title:</u> Proposed Plan & Longitudinal Section