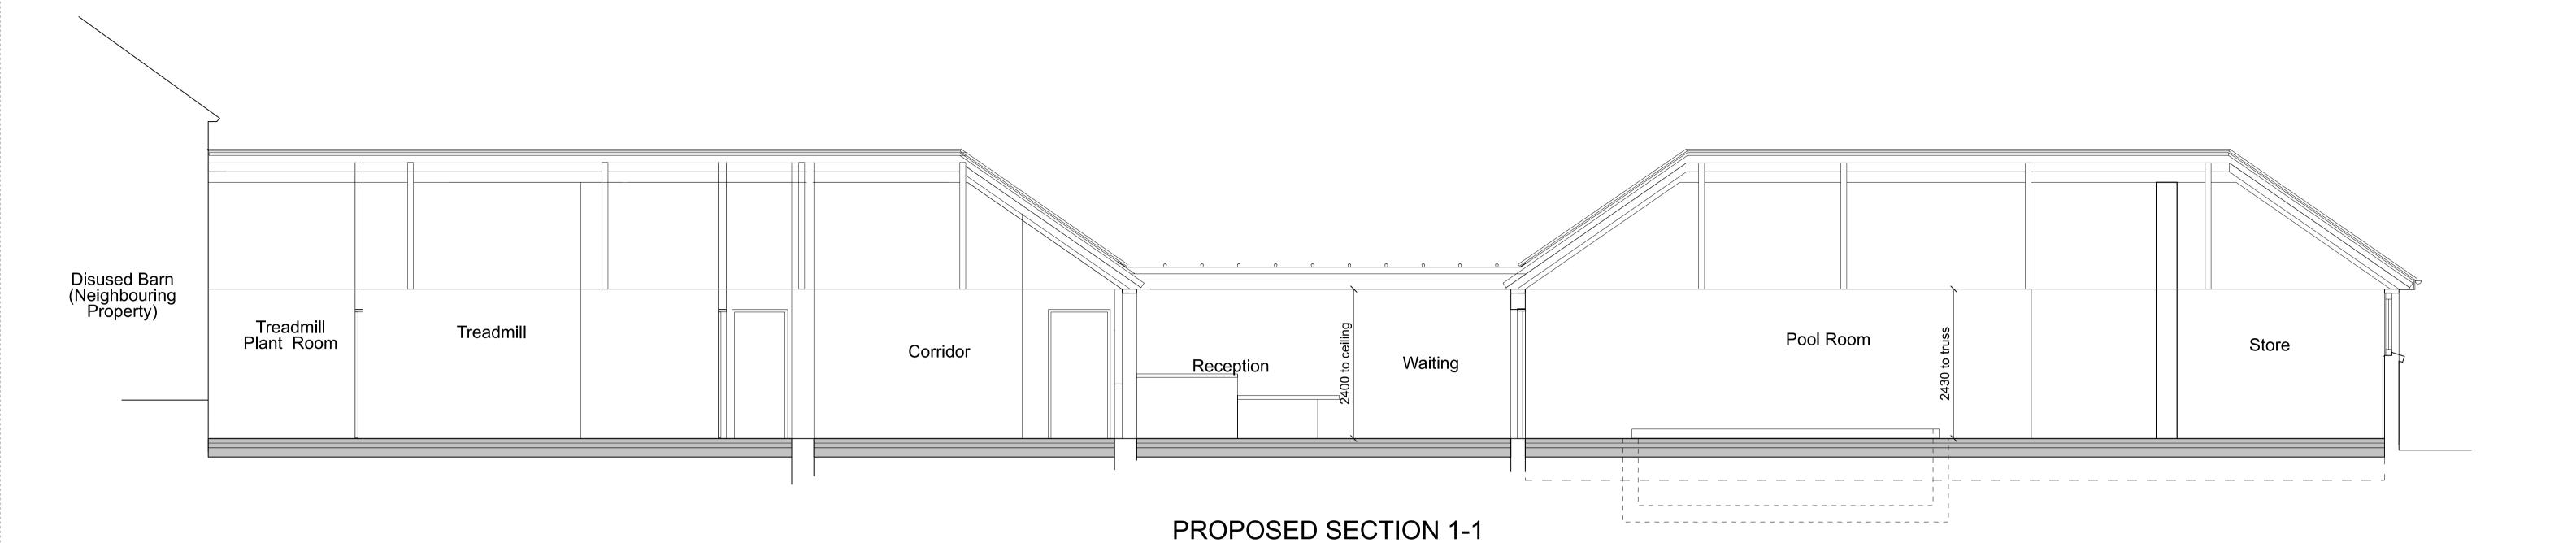

Name:

The Owners

Project:

Extension & Conversion of Existing Disused Agricultural Outbuildings to Animal Hydrotherapy Unit at Brick House, Church Lane, Hunsdon, SG12 8LG

<u>Title:</u> Proposed Plan & Longitudinal Section