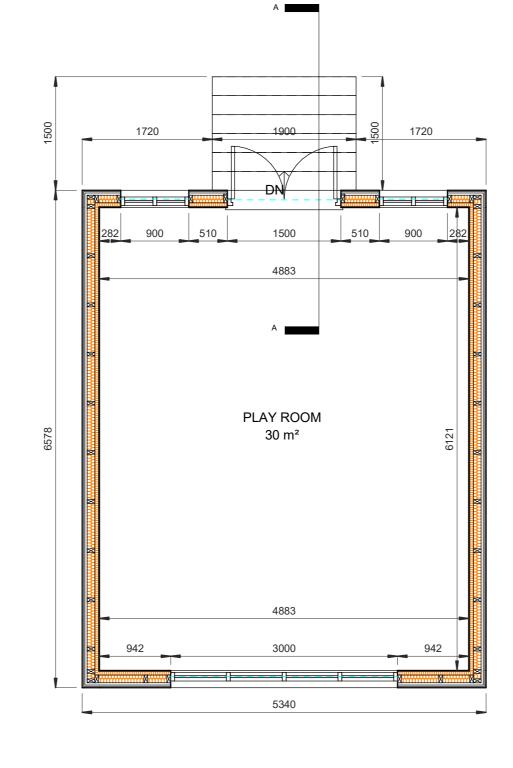

## PROPOSED FIRST FLOOR PLAN

| 1 2                        |                            | 4m                           |
|----------------------------|----------------------------|------------------------------|
| DATE:<br>03/12/24          | DRAWN BY:<br>UGWU KINGSLEY | SCALE:<br>1:50@A3<br>1:25@A1 |
| PROJECT LEAD:<br>MIKE CANO | DRAWING NO:<br>2375-3      | REV: C                       |