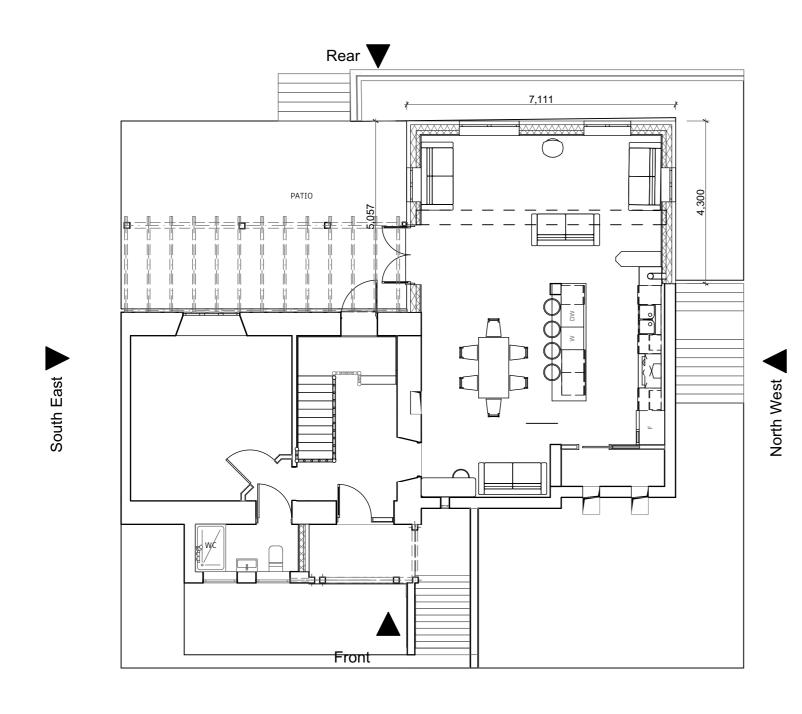

Site address

1 North Farm Cottage GL54 4JF

**Drawing status** 

|       | DDODOGED ODOUND ELOOD DI ANI | 1 |       | DDODOGED FIRST FLOOR LAVOUT |
|-------|------------------------------|---|-------|-----------------------------|
|       | PROPOSED GROUND FLOOR PLAN   |   |       | PROPOSED FIRST FLOOR LAYOUT |
| 1:100 |                              |   | 1:100 |                             |

For comment Planning Client Project number: Drawing Drawn by: Revision Date: Horace BrownLtd 2 Storey Rear Extension 12/03/2024 Issue R Mace Proposed Ian Brown HBV4077 A100-PP 30 Homecroft Drive Cheltenham Glos, GL51 9SN 1 with remodelling Plans Construction Scale 1:100 E: ian@horacebrown.co.uk T: 01242 680608 M: 0787 5155013