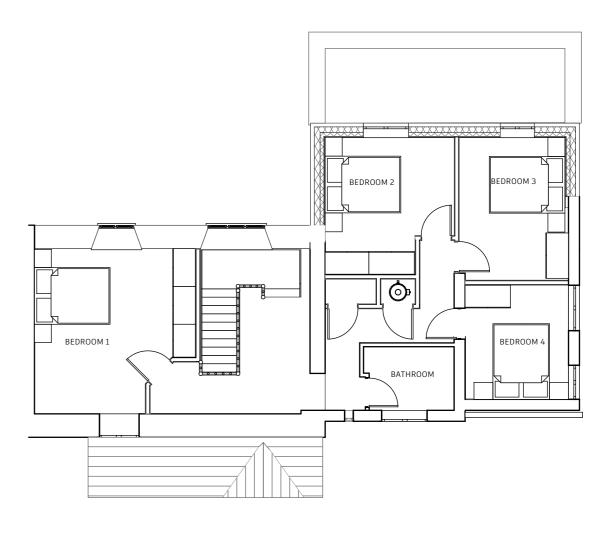

Site address

1 North Farm Cottage GL54 4JF

**Drawing status** 

|       | DDODOGED ODOUND ELOOD DI ANI | 1 |       | DDODOGED FIRST FLOOR LAVOUT |
|-------|------------------------------|---|-------|-----------------------------|
|       | PROPOSED GROUND FLOOR PLAN   |   |       | PROPOSED FIRST FLOOR LAYOUT |
| 1:100 |                              |   | 1:100 |                             |

For comment Planning Client Project number: Drawing Drawn by: Revision Date: Horace BrownLtd 2 Storey Rear Extension 12/03/2024 Issue R Mace Proposed Ian Brown HBV4077 A100-PP 30 Homecroft Drive Cheltenham Glos, GL51 9SN 1 with remodelling Plans Construction Scale 1:100 E: ian@horacebrown.co.uk T: 01242 680608 M: 0787 5155013