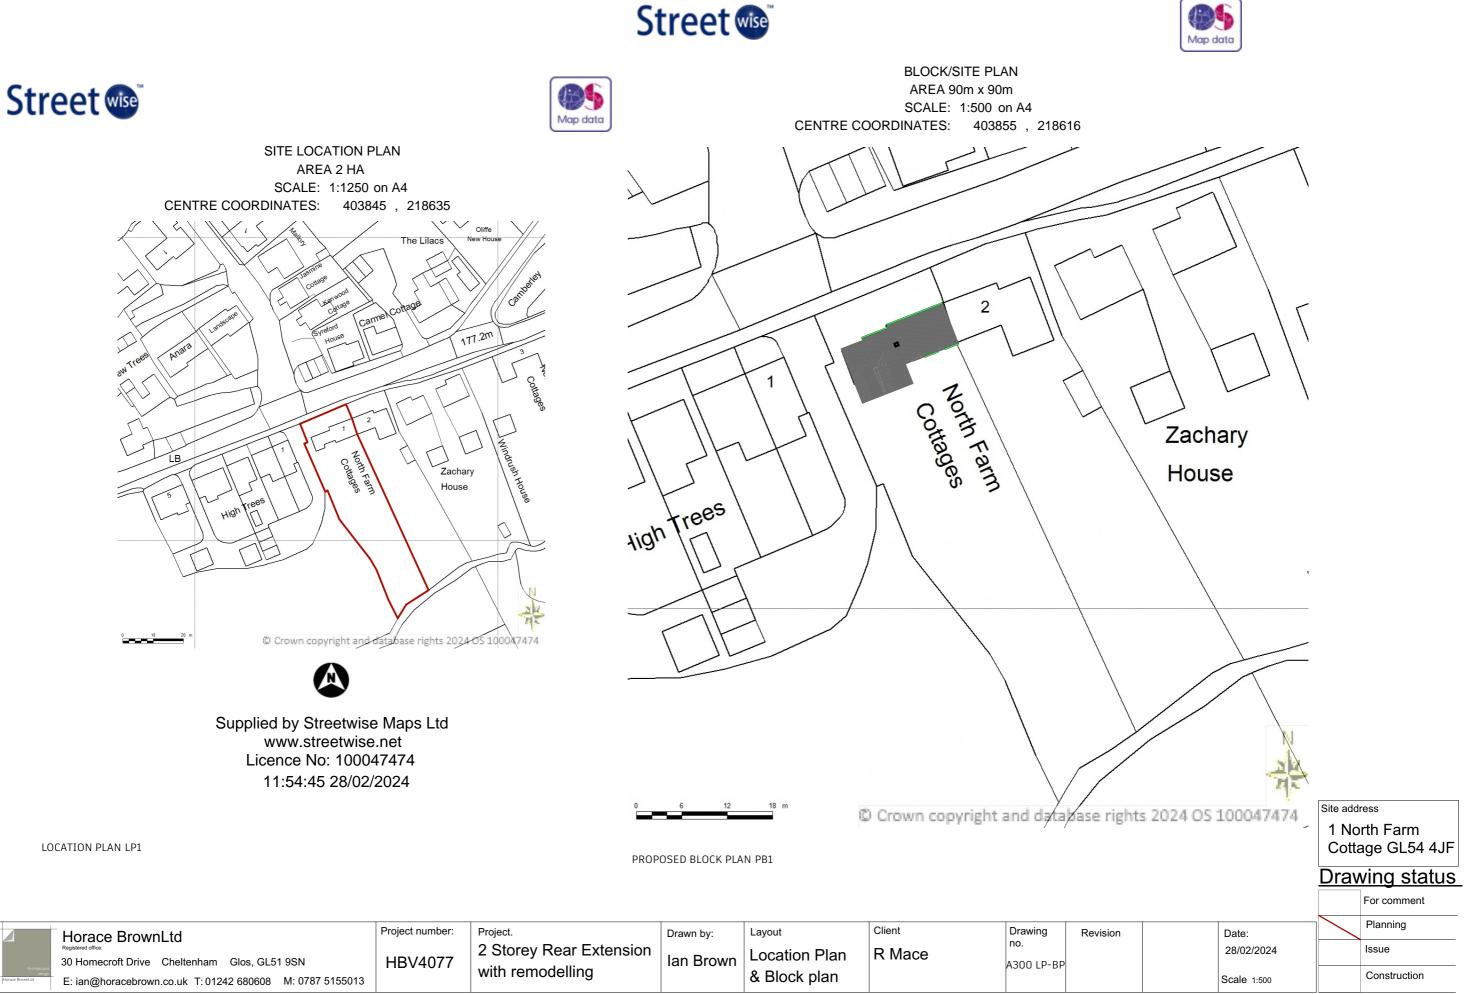

| Architecturi<br>desgr<br>Horace BrownLtd |                 | Horace BrownLtd                                          | Project number: | Project.<br>2 Storey Rear Extension<br>with remodelling | Drawn by: | Layout        | Client    | Drawing    | Revision |  |
|------------------------------------------|-----------------|----------------------------------------------------------|-----------------|---------------------------------------------------------|-----------|---------------|-----------|------------|----------|--|
|                                          |                 |                                                          | HBV4077         |                                                         |           | Location Plan | R Mace    | A300 LP-BP |          |  |
|                                          | Ambitantum      | 30 Homecroft Drive Cheltenham Glos, GL51 9SN             |                 |                                                         |           |               | IN INIACE |            |          |  |
|                                          | Horace BrownLtd | E: ian@horacebrown.co.uk T: 01242 680608 M: 0787 5155013 |                 |                                                         |           | & Block plan  |           |            |          |  |