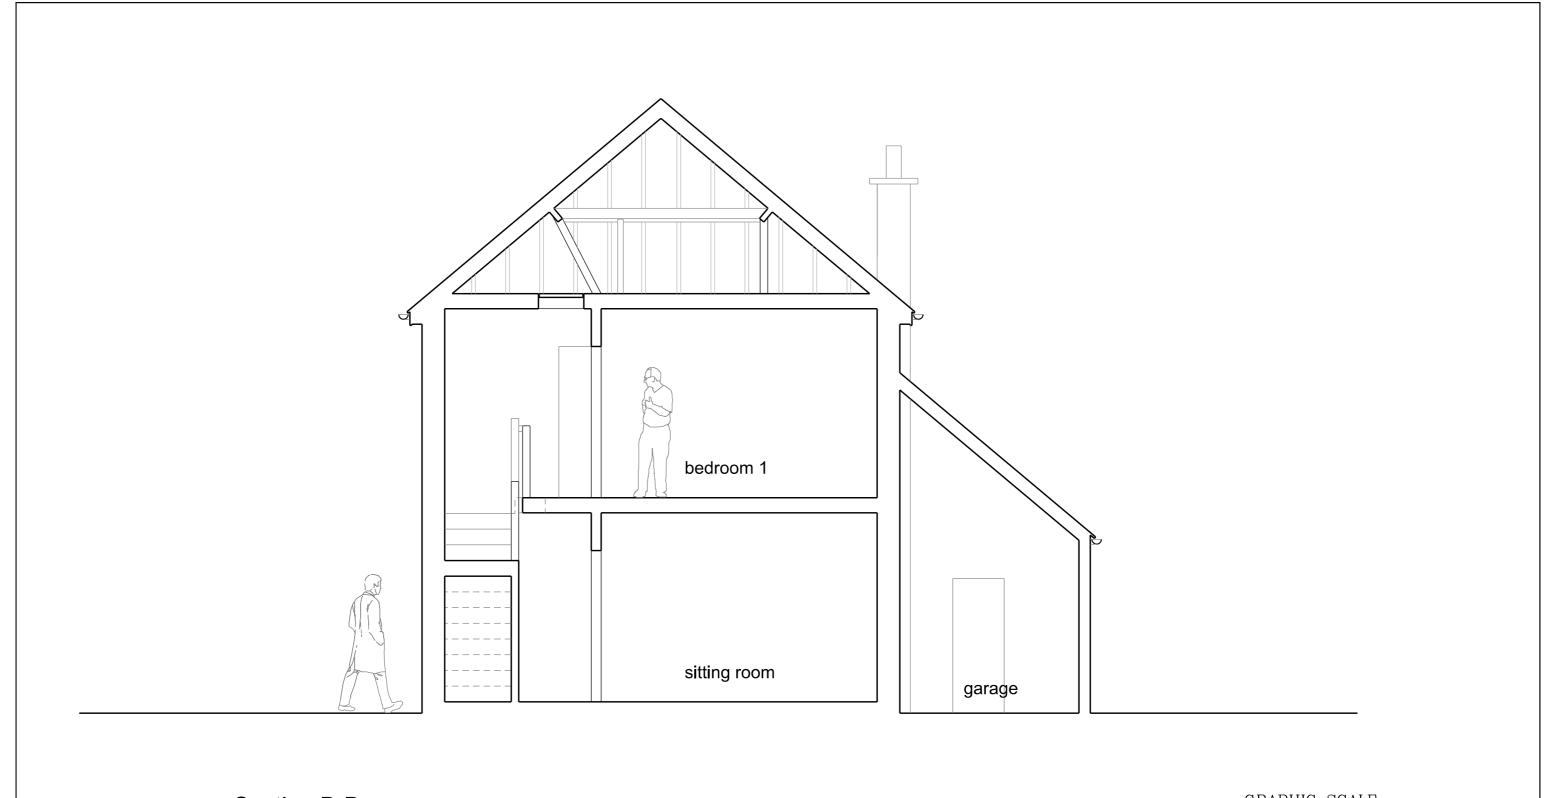

| Revision | Notes                             | Date     |                                                                                                                                                                          |                                  |        |           |
|----------|-----------------------------------|----------|--------------------------------------------------------------------------------------------------------------------------------------------------------------------------|----------------------------------|--------|-----------|
| Α        | Survey drawings issued to clients | 25.07.23 | CHRIS DAVIES - ARCHITECT Southbank House, Wood End Lane, Newmarket, Nailsworth. Glos GL6 0RH Tel: 01453 834520 Mob: 07825 702625 email: chris@chrisdaviesarchitect.co.uk |                                  |        |           |
|          |                                   |          | Drawing Title:                                                                                                                                                           | Existing Section B-B             |        |           |
|          |                                   |          | Project Name:                                                                                                                                                            | 41 Upper Church Road, Cainscross | Scale: | 1-50@A3   |
|          |                                   |          | Drawing No:                                                                                                                                                              | UCRC-SUR-08-A                    | Date:  | July 2023 |
|          |                                   |          | Revision:                                                                                                                                                                | A                                |        |           |