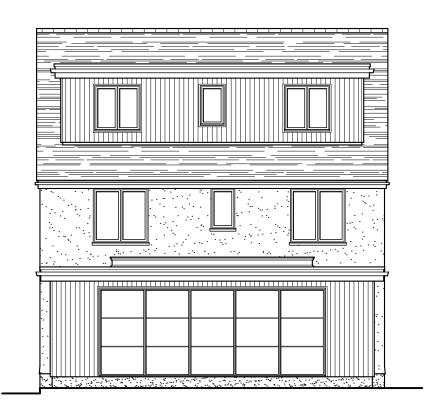

Proposed Front Elevation - 1:100

Proposed Side Elevation - 1:100

Proposed Rear Elevation - 1:100

Proposed Side Elevation - 1:100

## Schedule of Finishes

Walls - To be surfaced in smooth finished render and vertical timber cladding over brickwork/rendered plinth.

Joinery - To be aluminium/upvc with pre-coloured finish.

Roof - Main roof slopes to be re-surfaced in slates. Flat roofs dressed in simulated lead or similar.