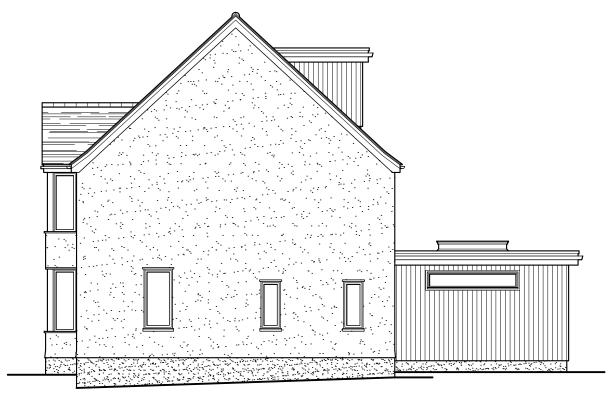

Proposed Front Elevation - 1:100

Proposed Side Elevation - 1:100

Proposed Rear Elevation - 1:100

Proposed Side Elevation - 1:100

## Schedule of Finishes

Walls - To be surfaced in smooth finished render and vertical timber cladding over brickwork/rendered plinth.

Joinery - To be aluminium/upvc with pre-coloured finish.

Roof - Main roof slopes to be re-surfaced in slates. Flat roofs dressed in simulated lead or similar.