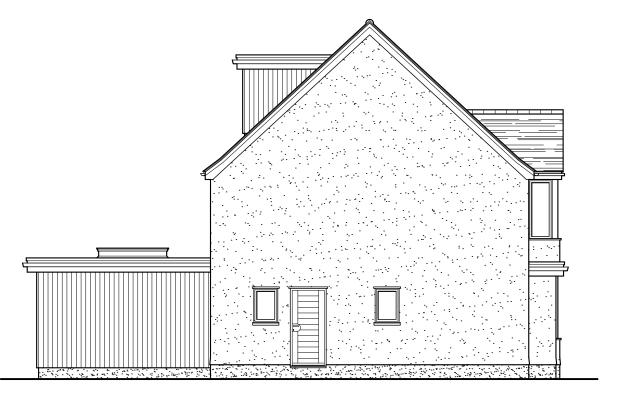

Proposed Front Elevation - 1:100

Proposed Side Elevation - 1:100

Proposed Rear Elevation - 1:100

Proposed Side Elevation - 1:100

## Schedule of Finishes

Walls - To be surfaced in smooth finished render and vertical timber cladding over brickwork/rendered plinth.

Joinery - To be aluminium/upvc with pre-coloured finish.

Roof - Main roof slopes to be re-surfaced in slates. Flat roofs dressed in simulated lead or similar.