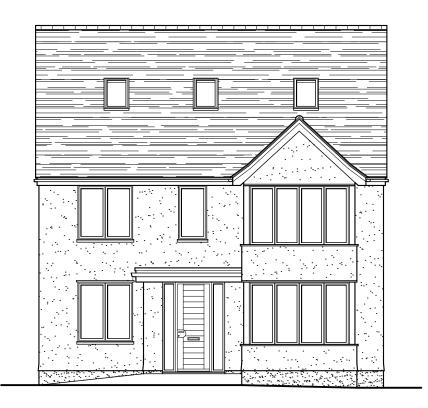

Proposed Front Elevation - 1:100

Proposed Side Elevation - 1:100

Proposed Rear Elevation - 1:100

Proposed Side Elevation - 1:100

## Schedule of Finishes

Walls - To be surfaced in smooth finished render and vertical timber cladding over brickwork/rendered plinth.

Joinery - To be aluminium/upvc with pre-coloured finish.

Roof - Main roof slopes to be re-surfaced in slates. Flat roofs dressed in simulated lead or similar.