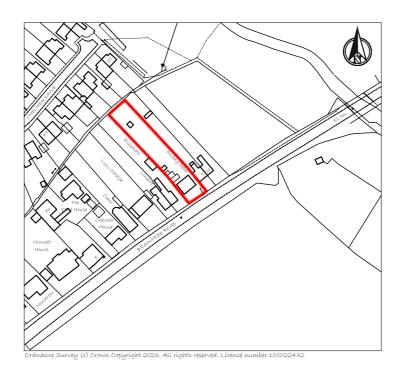

Location Plan - 1:2500

Andrew Stevenson Associates

ARCHITECTURAL & BUILDING SURVEYING SERVICES

| CLIENT                                     |         |          |  |
|--------------------------------------------|---------|----------|--|
| MR BULGIN                                  |         |          |  |
| PROJECT TITLE                              |         |          |  |
| PROPOSED WORKS @ SUNNY DENE, BRAINTREE RD, |         |          |  |
|                                            |         |          |  |
| GREAT DUNMOW, CM6 1HT                      |         |          |  |
| DRAWING TITLE                              |         |          |  |
| LOCATION PLAN                              |         |          |  |
| PROJECT No                                 | DRAWING | REVISION |  |
| 5900                                       | 01      |          |  |
| SCALE                                      | DATE    | DRAWN    |  |
| 1:2500 @ A4                                | FEB '24 | AG       |  |