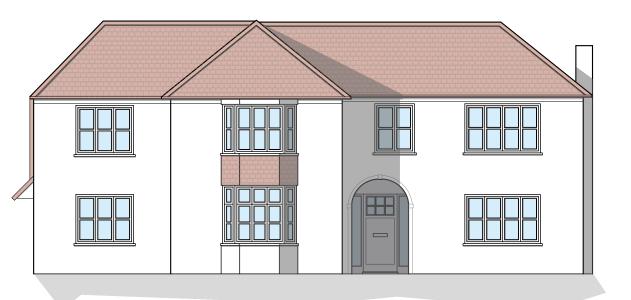

Proposed new sun tunnel, serving the first floor landing

Proposed new windows to match existing

Proposed new metal bi-folding doors

PROPOSED SIDE ELEVATION

PROPOSED REAR ELEVATION

PROPOSED SIDE ELEVATION

PROPOSED FRONT ELEVATION