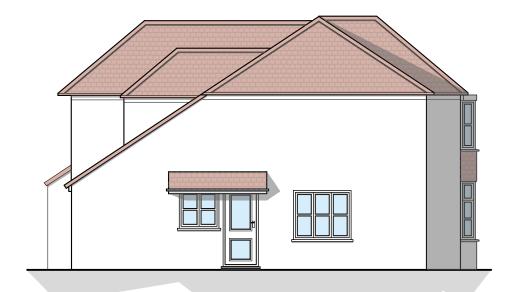

Proposed new sun tunnel, serving the first floor landing

Proposed new windows to match existing

Proposed new metal bi-folding doors

PROPOSED SIDE ELEVATION

PROPOSED REAR ELEVATION

PROPOSED SIDE ELEVATION

PROPOSED FRONT ELEVATION