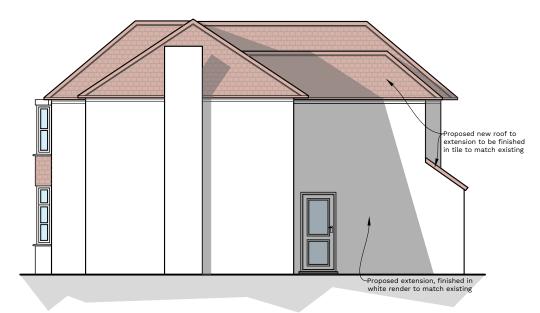

Proposed new sun tunnel, serving the first floor landing

Proposed new windows to match existing

Proposed new metal bi-folding doors

PROPOSED SIDE ELEVATION

PROPOSED REAR ELEVATION

PROPOSED SIDE ELEVATION

PROPOSED FRONT ELEVATION