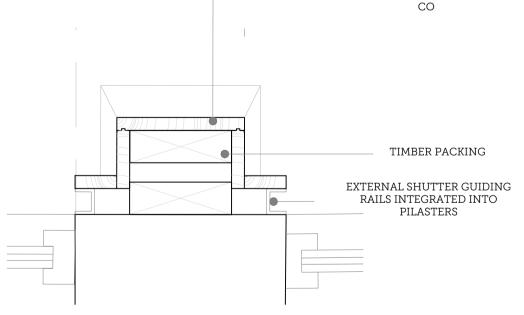

05 | PROPOSED PILASTER DETAIL Scale 1:5 @ A1

PAINTED ACCOYA PILASTERS IN AMSTERDAM GREEN BY BROUNS &