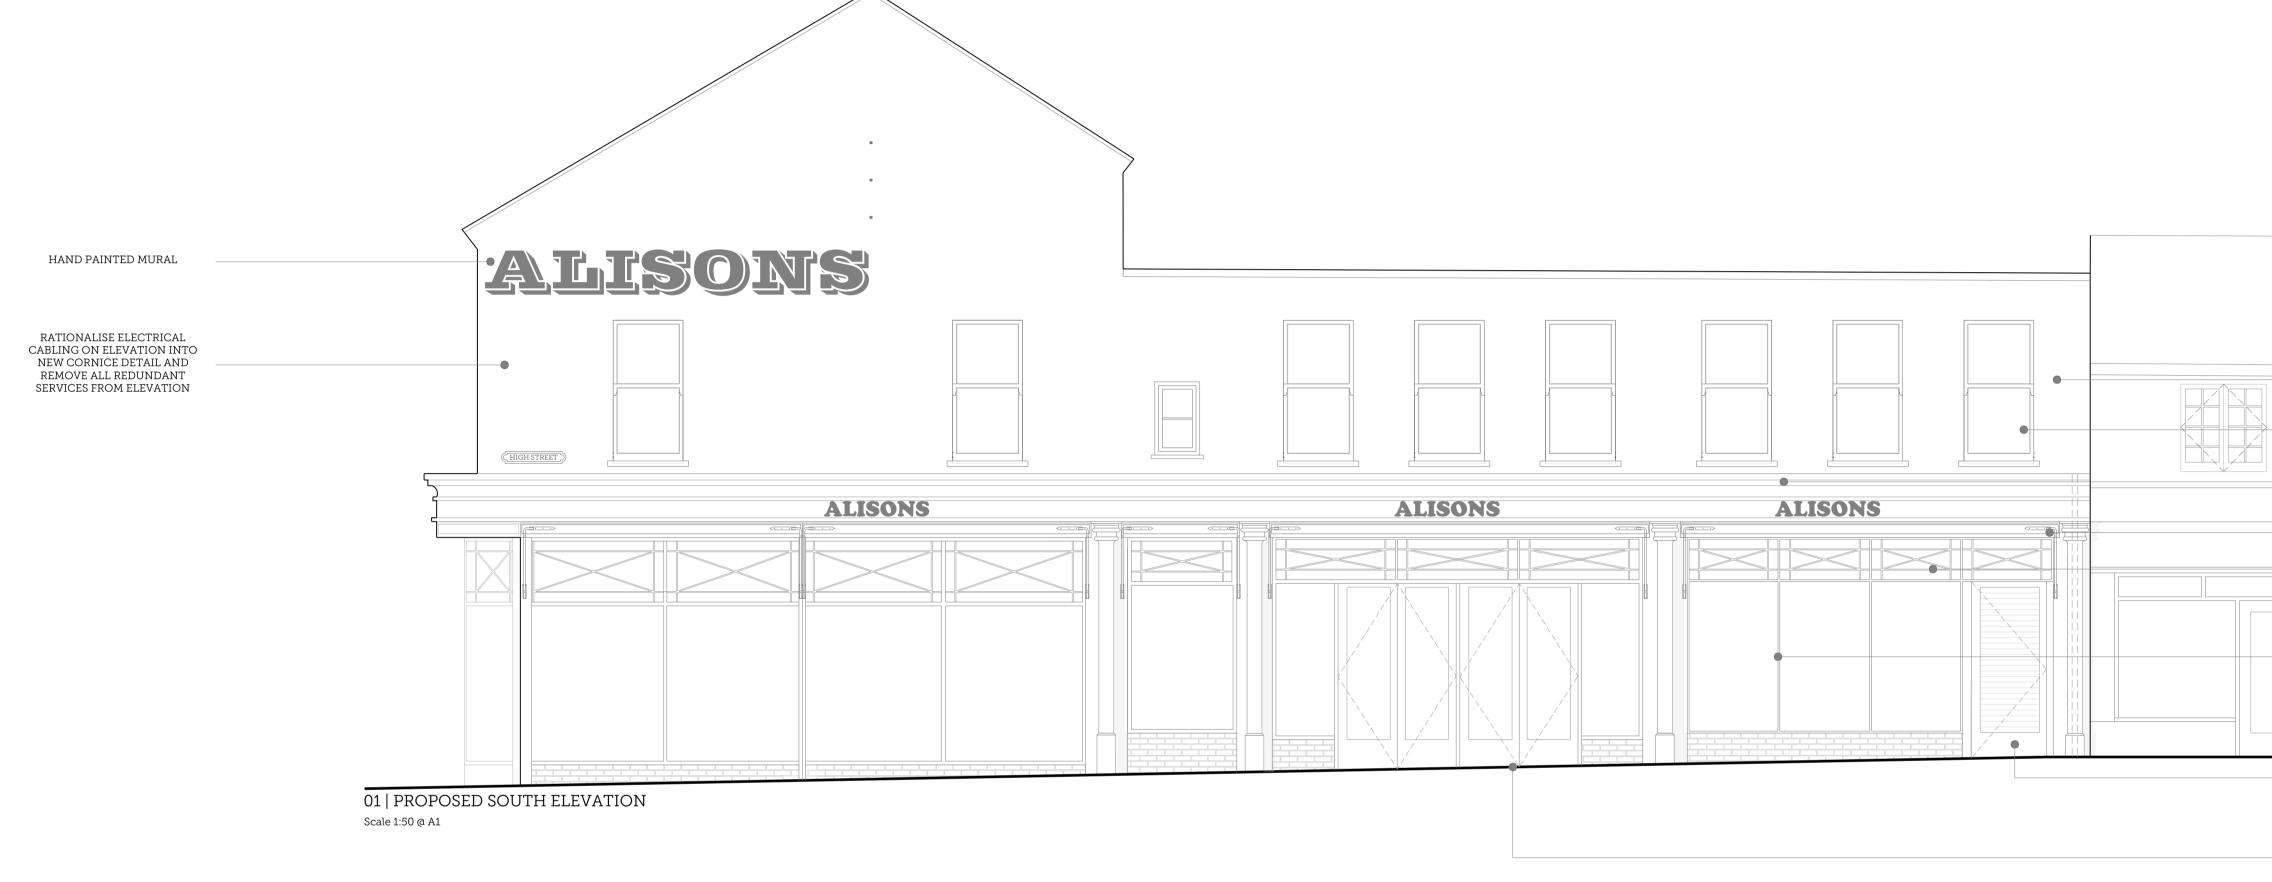

NEW METAL FRAMED AUTOMATED DOUBLE GLAZED DOORS <u>TO ACHIEVE U-VALUE 1.6 W/M<sup>2</sup>K</u>

CRITTEL OR SIMILAR APPROVED

| OF THE SHOPFRONT BY MORCO                                                                                                          |
|------------------------------------------------------------------------------------------------------------------------------------|
| RESTORE EXISTING TOP LIGHTS                                                                                                        |
| NEW METAL FRAMED DOUBLE<br>GLAZED SHOPFRONT WINDOWS<br>COLOUR TO MATCH SHOPFRONT<br><u>TO ACHIEVE U-VALUE 1.4 W/M<sup>2</sup>K</u> |
| NEW LOUVRED METAL DOOR,                                                                                                            |

 NEW ACCOYA SHOPFRONT COLOUR AMSTERDAM GREEN BY BROUNS & CO
NEW CANVAS VICTORIAN AWNING TO MATCH THE COLOUR OF THE SHOPFRONT BY MORCO
RESTORE EXISTING TOP LIGHTS

REMOVE uPVC CLADDING FROM HIGH STREET ELEVATION AND RE RENDER NEW ACCOYA SASH DOUBLE GLAZED WINDOWS TO SASH WINDOW DETAILS <u>TO ACHIEVE U-VALUE 1.4 W/M<sup>2</sup>K</u> NEW ACCOYA SHOPFRONT