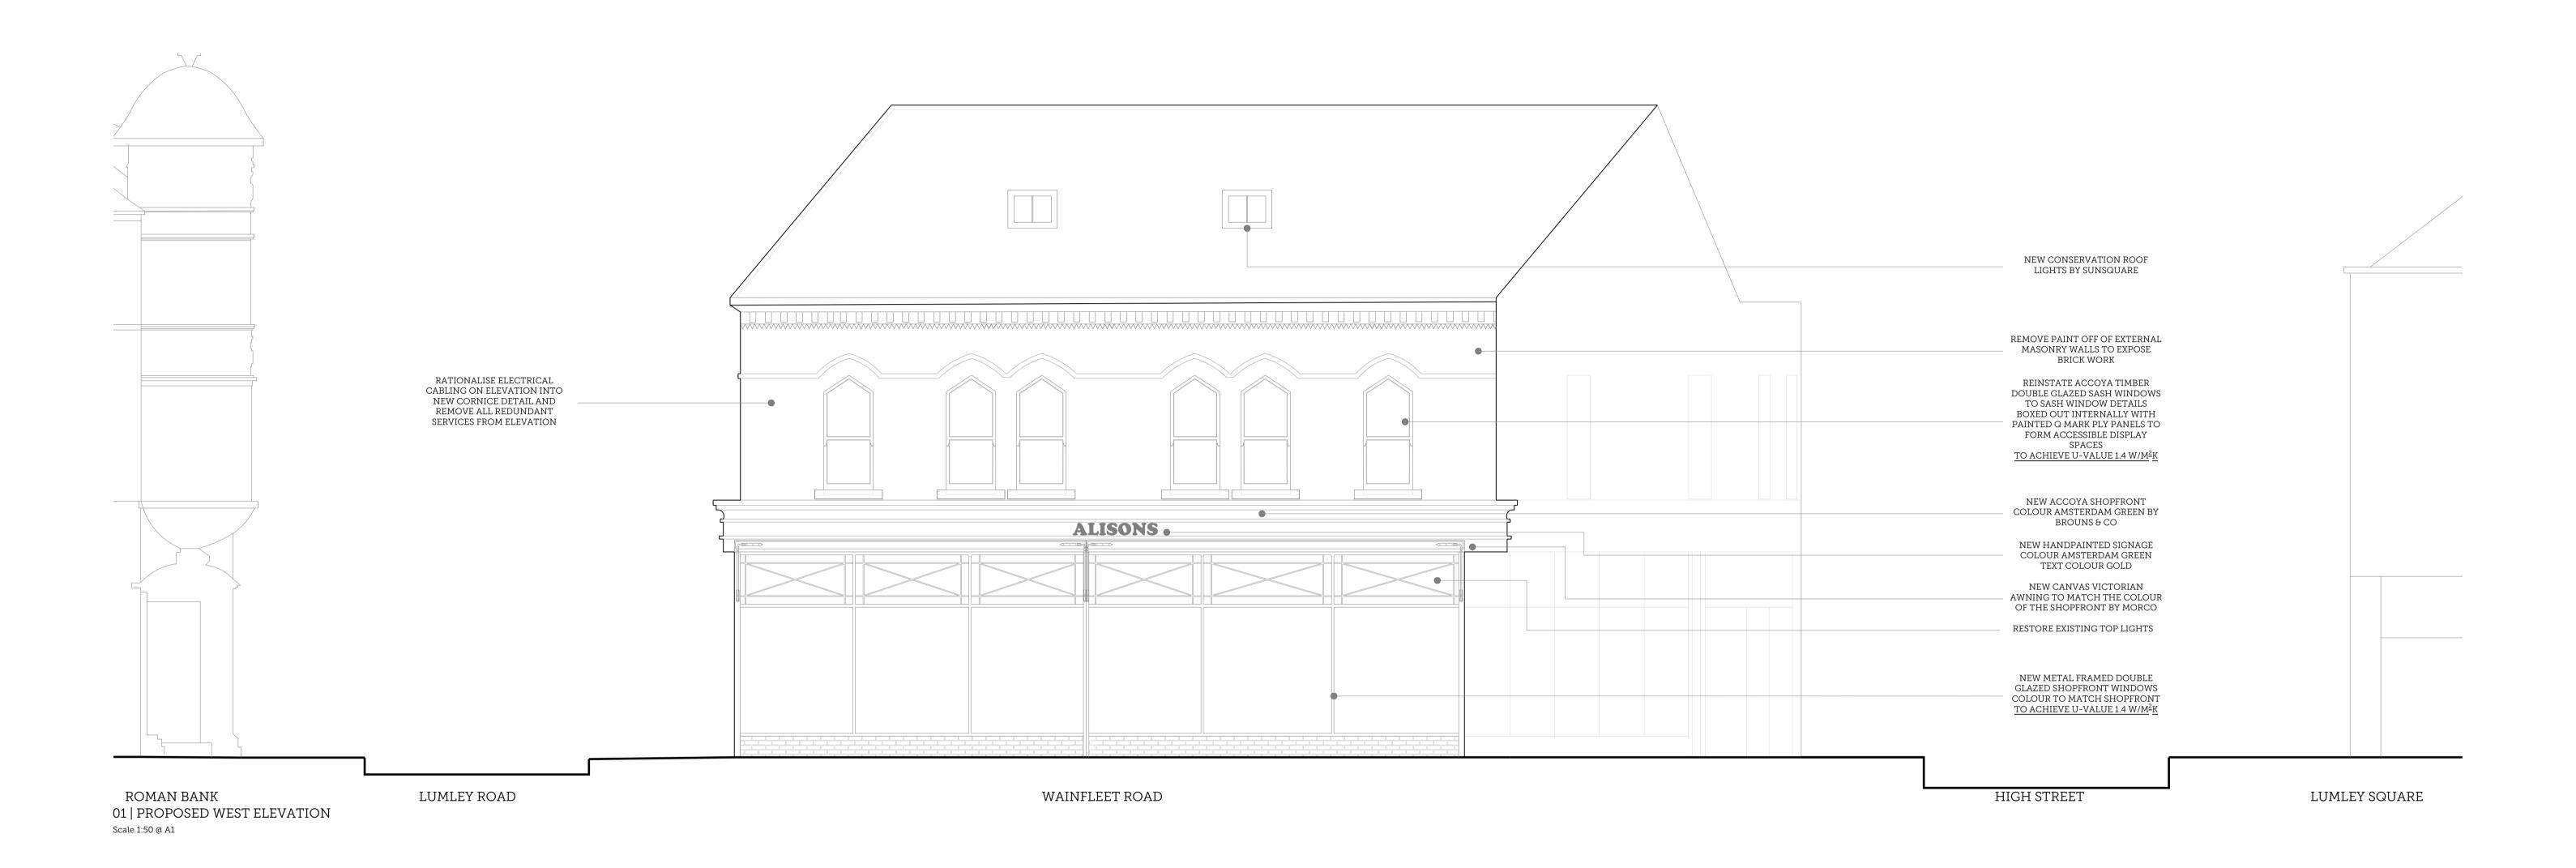

|                       |                                         |                                                 |        | PLANNING                                                                                 |
|-----------------------|-----------------------------------------|-------------------------------------------------|--------|------------------------------------------------------------------------------------------|
|                       | ALISONS, 2 - 6 LUMLEY ROAD,<br>SKEGNESS |                                                 |        | SCORER<br>HAWKINS                                                                        |
| DRAWING TITLE:        | PROPOSEI                                | ARCHITECTS  Lodge Farm Barns Skendleby, Spilsby |        |                                                                                          |
| DRAWING NO: 2372-BC05 | REVISION:                               | ISSUE DATE: 04/12/2023                          | SCALE: | Lincolnshire, PE23 4QF 01754 890089 projects@scorerhawkins.co.uk www.scorerhawkins.co.uk |