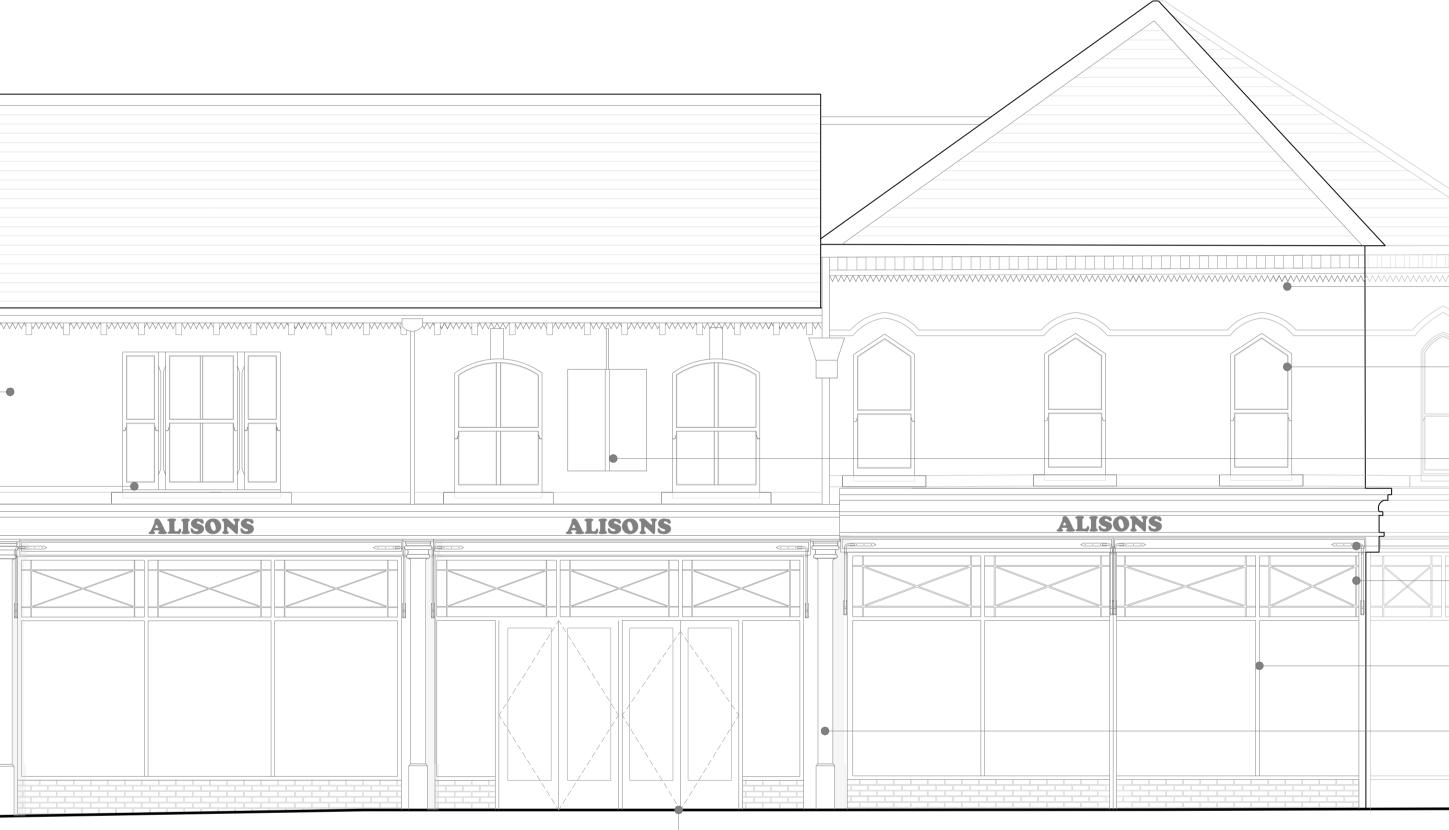

01 | PROPOSED NORTH ELEVATION Scale 1:50 @ A1

GENERAL NOTES

1. Do not scale from this drawing. All dimensions must be checked on site by the Contractor.

2. This drawing is to be read in conjunction with all construction information, including all relevant consultants' information. Any discrepancies must be reported to the Architect immediately.

| REMOVE PAINT OFF OF EXTERNAL<br>— MASONRY WALLS TO EXPOSE<br>BRICK WORK                                                                                                                                                         |
|---------------------------------------------------------------------------------------------------------------------------------------------------------------------------------------------------------------------------------|
| REINSTATE ACCOYA TIMBER<br>DOUBLE GLAZED SASH WINDOWS<br>TO SASH WINDOW DETAILS<br>BOXING OUT INTERNALLY WITH<br>PAINTED Q MARK PLY PANELS TO<br>FORM ACCESSIBLE DISPLAY<br>SPACES<br>TO ACHIEVE U-VALUE 1.4 W/M <sup>2</sup> K |
| NEW PROJECTING METAL<br>ENAMELLED SIGN TO MATCH<br>COLOUR AND STYLE OF<br>ADVERTISING                                                                                                                                           |
| NEW CANVAS VICTORIAN<br>– AWNING TO MATCH THE COLOUR<br>OF THE SHOPFRONT BY MORCO<br>– RESTORE EXISTING TOP LIGHTS                                                                                                              |
| NEW METAL FRAMED DOUBLE<br>GLAZED SHOPFRONT WINDOWS<br>COLOUR TO MATCH SHOPFRONT<br><u>TO ACHIEVE U-VALUE 1.4 W/M<sup>2</sup>K</u>                                                                                              |
| NEW ACCOYA SHOPFRONT<br>– COLOUR AMSTERDAM GREEN BY<br>BROUNS & CO                                                                                                                                                              |
| NEW METAL DOUBLE GLAZED<br>DOORS BY SATIN STAINLESS<br>FABRICTION LTD<br>TO ACHIEVE U-VALUE 1.6 W/M <sup>2</sup> K                                                                                                              |