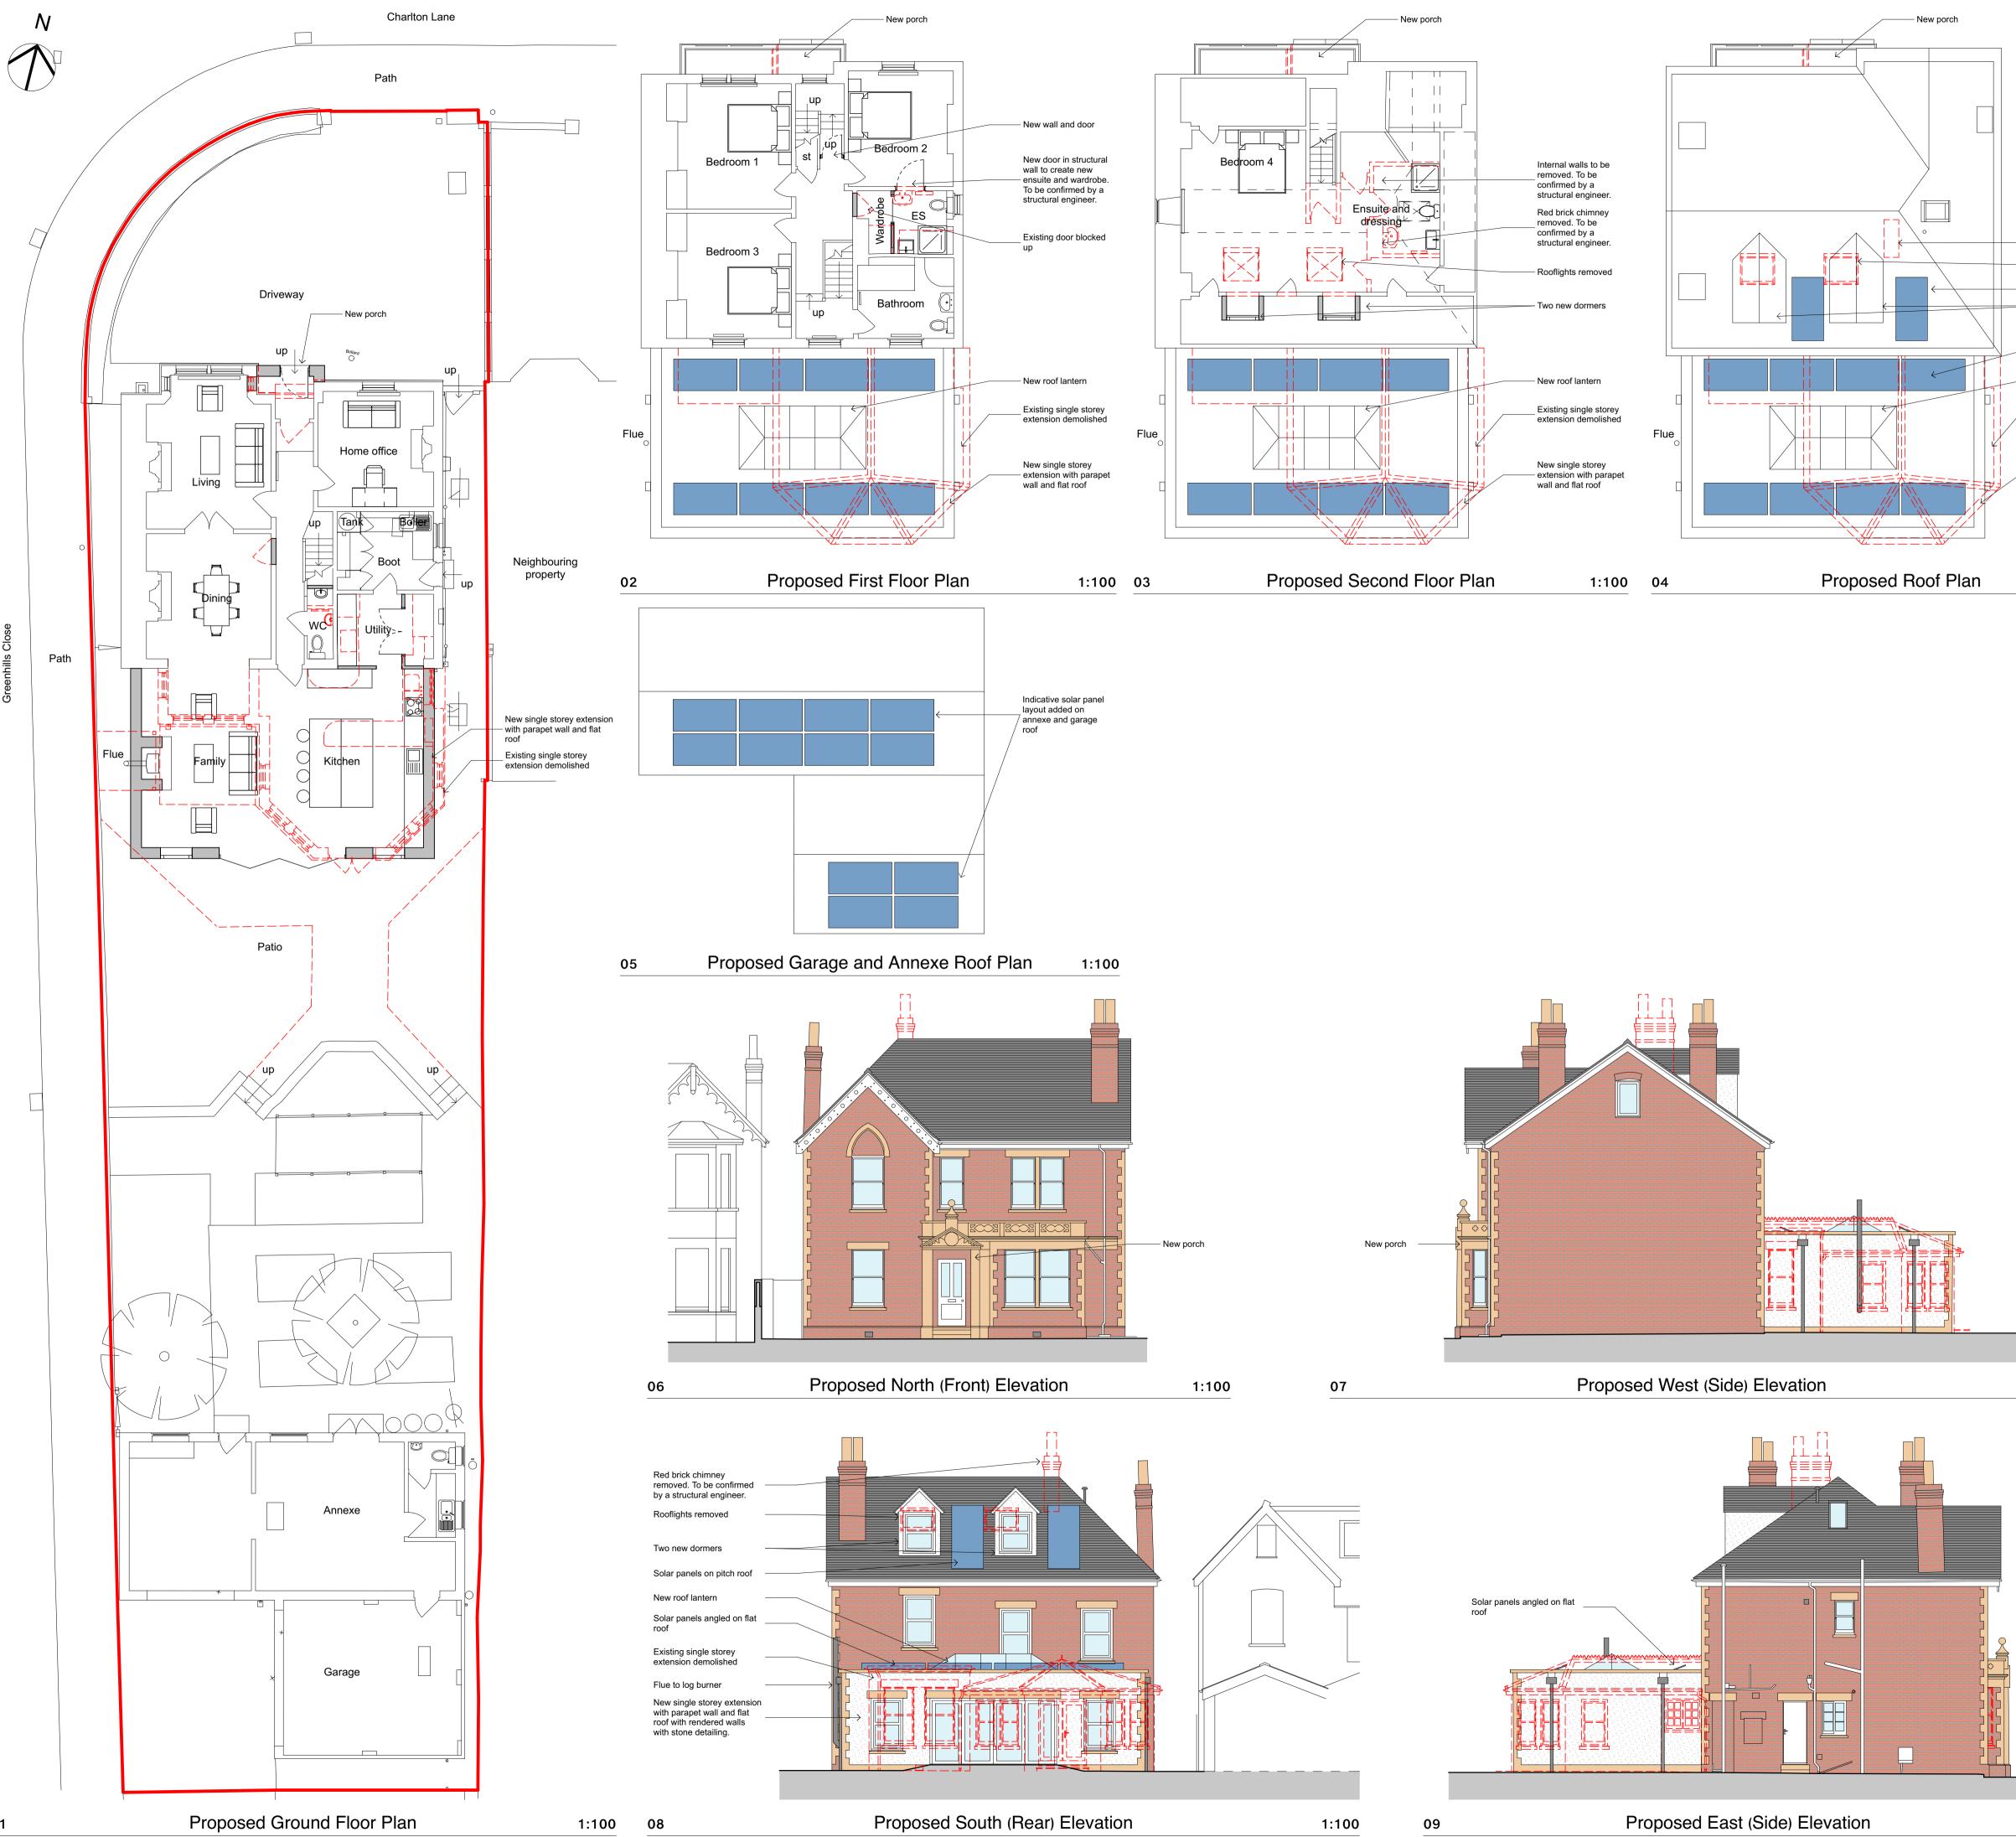

## Change Manager:

\_Red brick chimney

Rooflights removed

- Two new dormers

layout on flat roof

- New roof lantern

Existing single storey extension demolished

New single storey – extension with parapet wall and flat roof

1:100

\_ Indicative solar panel layc on pitch roof

Indicative solar panels

removed

Change Description

Βv

AC

Ch'd

1:100

A Planning Rev Issue Status 15/03/2024 AC Date