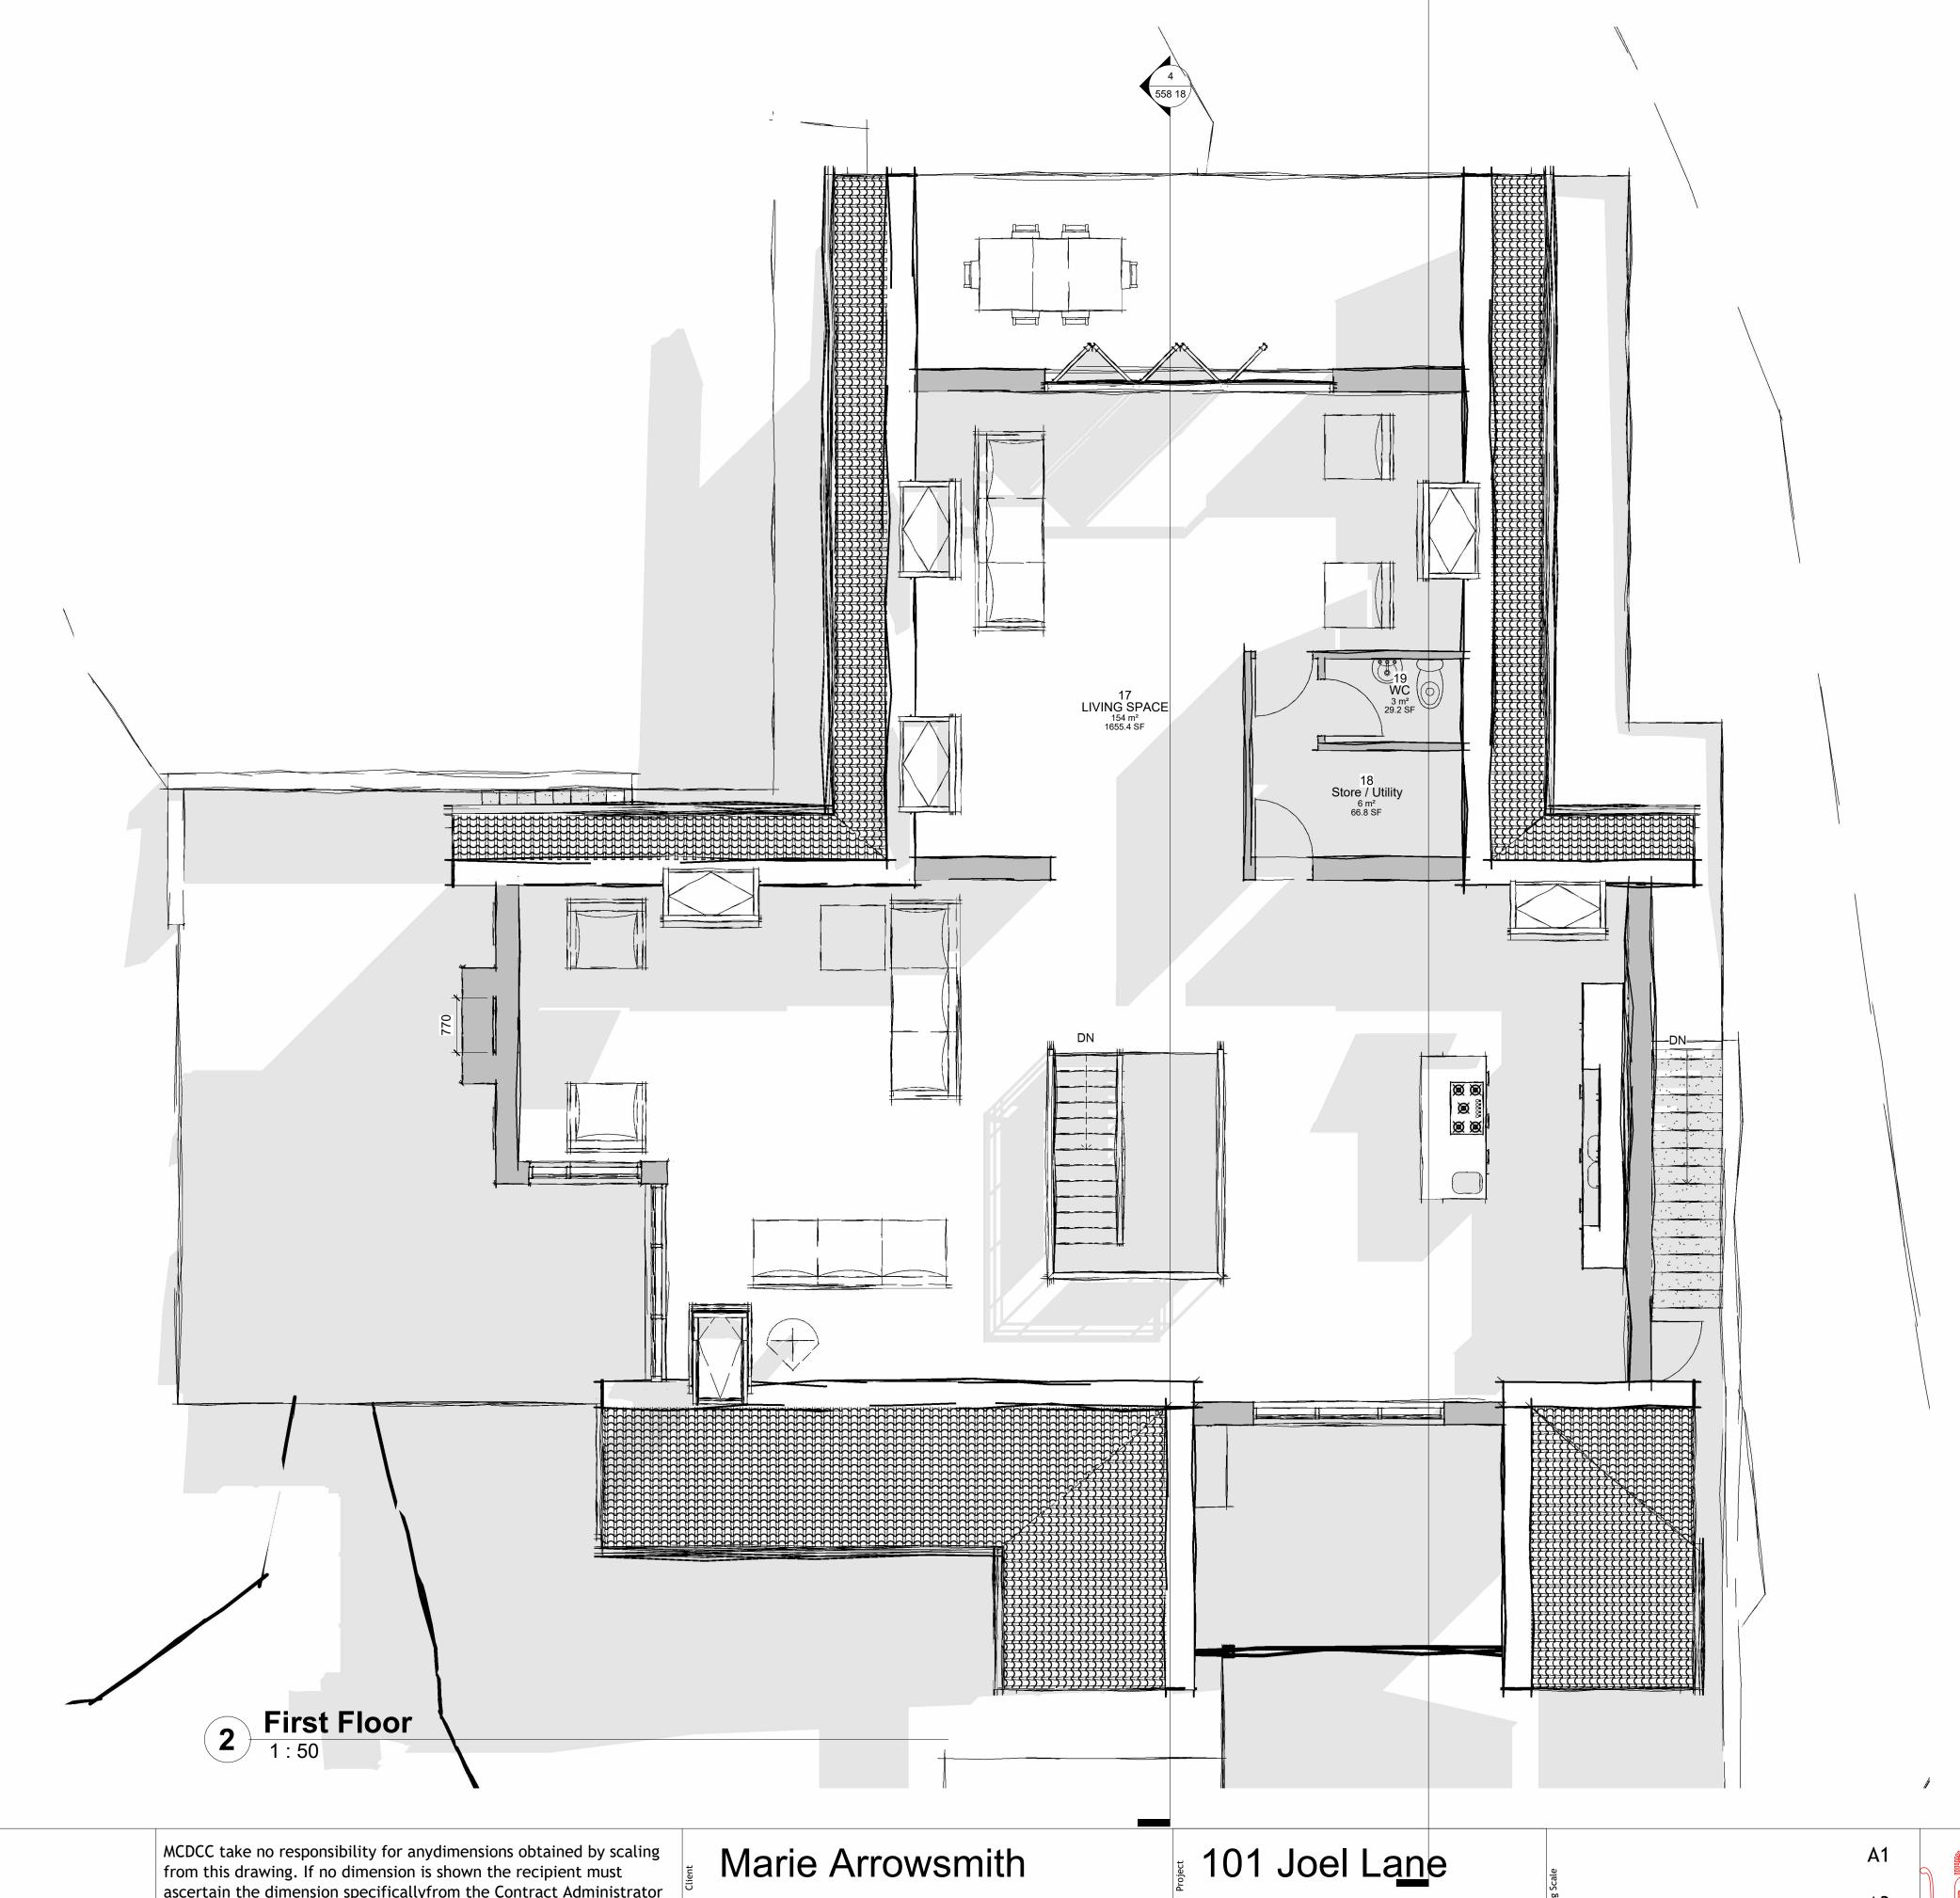

AG Designer

NOTES:

Room Schedule

Area

25 m<sup>2</sup> 14 m<sup>2</sup>

19 m<sup>2</sup> 9 m<sup>2</sup>

30 m<sup>2</sup>

38 m<sup>2</sup>

Room

Room

3 m<sup>2</sup>

2 m<sup>2</sup>

Room 154 m²

6 m<sup>2</sup>

3 m<sup>2</sup>

Number

Name

Cellar

Plant / Utility

Garage

Master Suite

Warbrobe

Master Corridor Master En suite GF Store

LIVING SPACE

> Store / Utility

WC

Redundant Bedroom 2

Redundant | Walk in

Redundant Bed 2 En

Bedroom Family Bathroom Cellar Entry

> ascertain the dimension specificallyfrom the Contract Administrator or by site measurement. Supplying