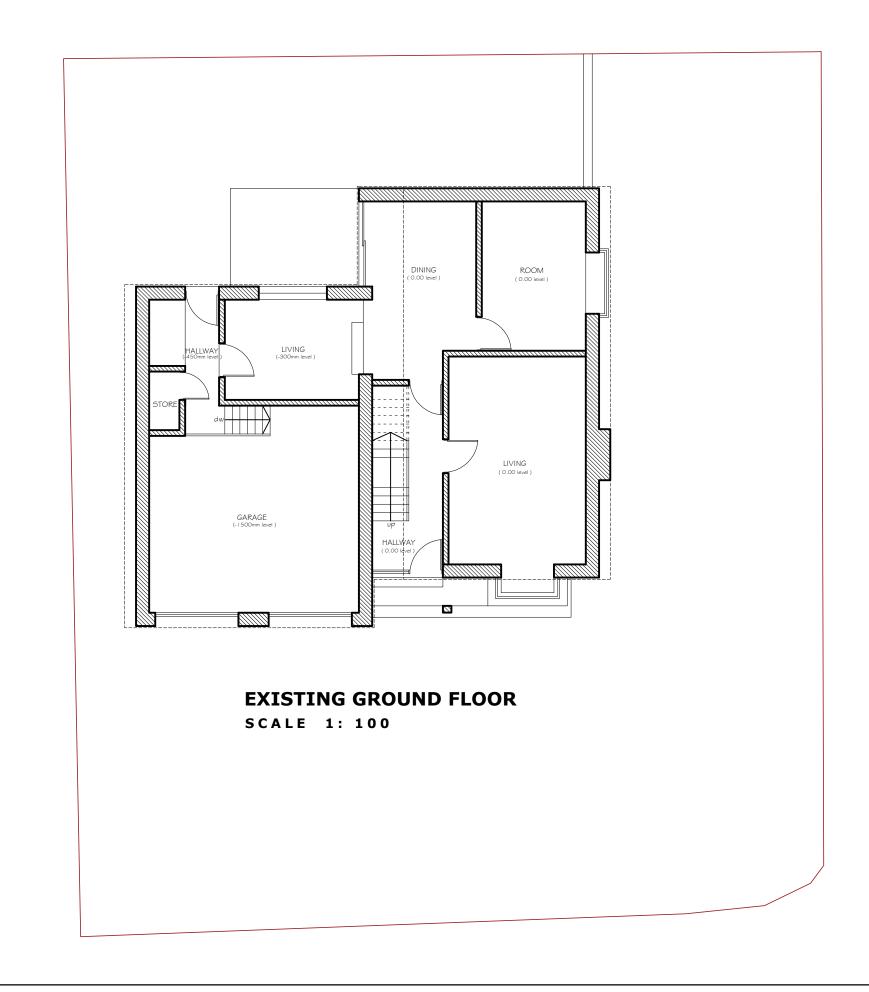

| Client        | Neil Morris                                       |                                              |
|---------------|---------------------------------------------------|----------------------------------------------|
| Project       | 15 Mill Ln, Mossley,<br>Ashton-under-Lyne OL5 0BN |                                              |
| Job Title     | First Floor Rear Extension with<br>a Balcony      |                                              |
| Drawing       | litle EXISTING GR                                 | ROUND FLOOR                                  |
| Date<br>MAR 2 | 024                                               | Drawing No.<br>RDK/OL/24017/DWG- 02          |
| Revision:     |                                                   |                                              |
| Date:         |                                                   |                                              |
| Suitabilit    | у                                                 |                                              |
|               |                                                   |                                              |
| Ref Arch      | t. Dwg.                                           |                                              |
| Designer      |                                                   | ENGINEERING LIMITED<br>Almondsbury, BS32 4LX |
| Designer      |                                                   | Almondsbury, BS32 4LX                        |
| Designer      | RDK CIVIL                                         | Almondsbury, BS32 4LX                        |
| Designer      | RDK CIVIL<br>Intel 1, Fernhill Court<br>Scale     | Almondsbury, BS32 4LX                        |