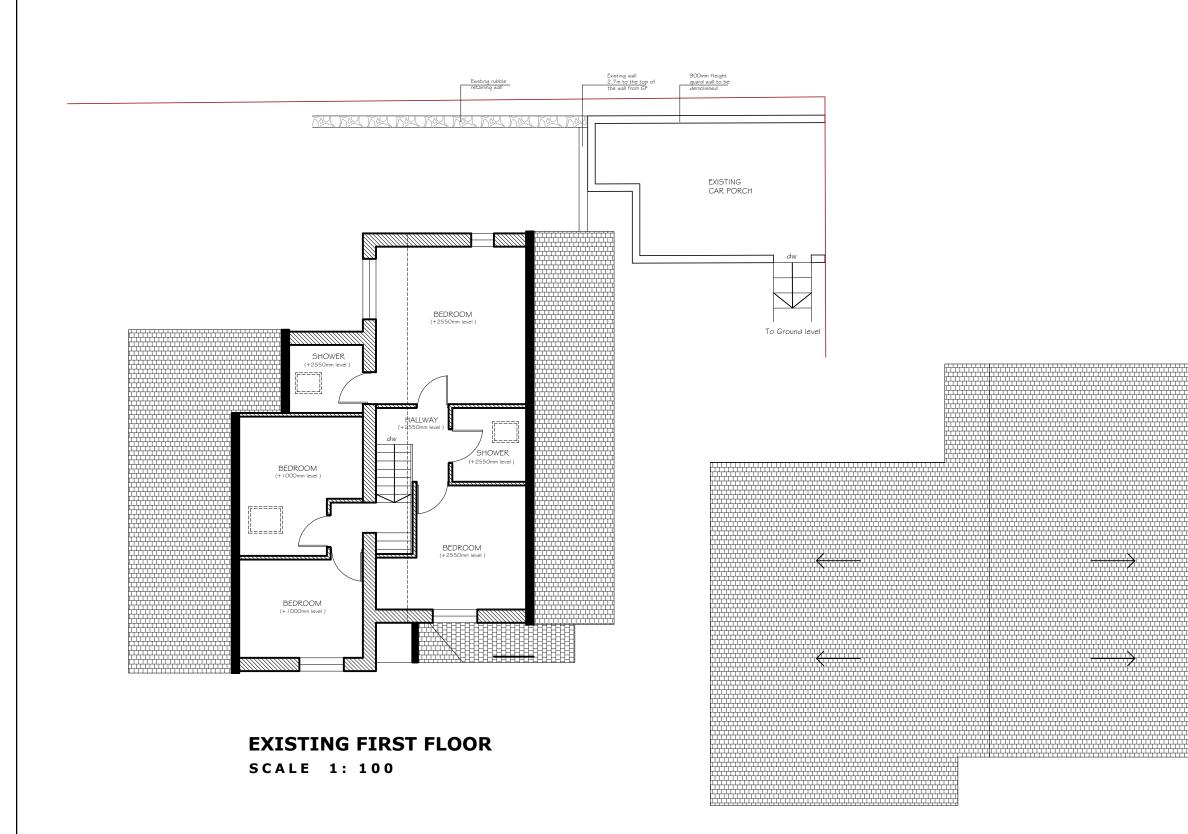

EXISTING ROOF PLAN SCALE 1: 100

| Client                                           | Neil Morris                                                      |                                       |         |
|--------------------------------------------------|------------------------------------------------------------------|---------------------------------------|---------|
| Project                                          | 15 Mill Ln, M<br>Ashton-unc                                      | 1ossley,<br>Jer-Lyne OL5 (            | )BN     |
| Job Title                                        | First Floor Re<br>a Balcony                                      | ear Extension                         | with    |
| Drawing <sup>-</sup>                             | Title EXISTING FI                                                | rst floor and                         |         |
| Date                                             |                                                                  | Drawing No.                           |         |
| MAR 2                                            | 024                                                              | RDK/OL/24017/                         | DWG- 03 |
| Revision:                                        |                                                                  | 1                                     |         |
| Date:                                            |                                                                  |                                       |         |
| Suitabilit                                       | у                                                                |                                       |         |
| Ref Arch<br>Designer                             | t. Dwg.                                                          | ENGINEERING<br>, Almondsbury, BS32 41 | LIMITED |
| Ref Arch<br>Designer                             | t. Dwg.                                                          | ENGINEERING<br>, Almondsbury, BS32 41 | LIMITED |
| Ref Arch<br>Designer<br>RDK<br>Civil Engineering | t. Dwg.                                                          | , Almondsbury, BS32 4L                | LIMITED |
| Ref Arch<br>Designer<br>RDK<br>Civil Engineering | t. Dwg.                                                          | , Almondsbury, BS32 4L                | X       |
| Ref Arch<br>Designer<br>RDK<br>Civil Engineering | t. Dwg.<br>T:<br>RDK CIVIL<br>Limited 1, Fernhill Court<br>Scale | , Almondsbury, BS32 41<br>• 1:50      | LIMITED |