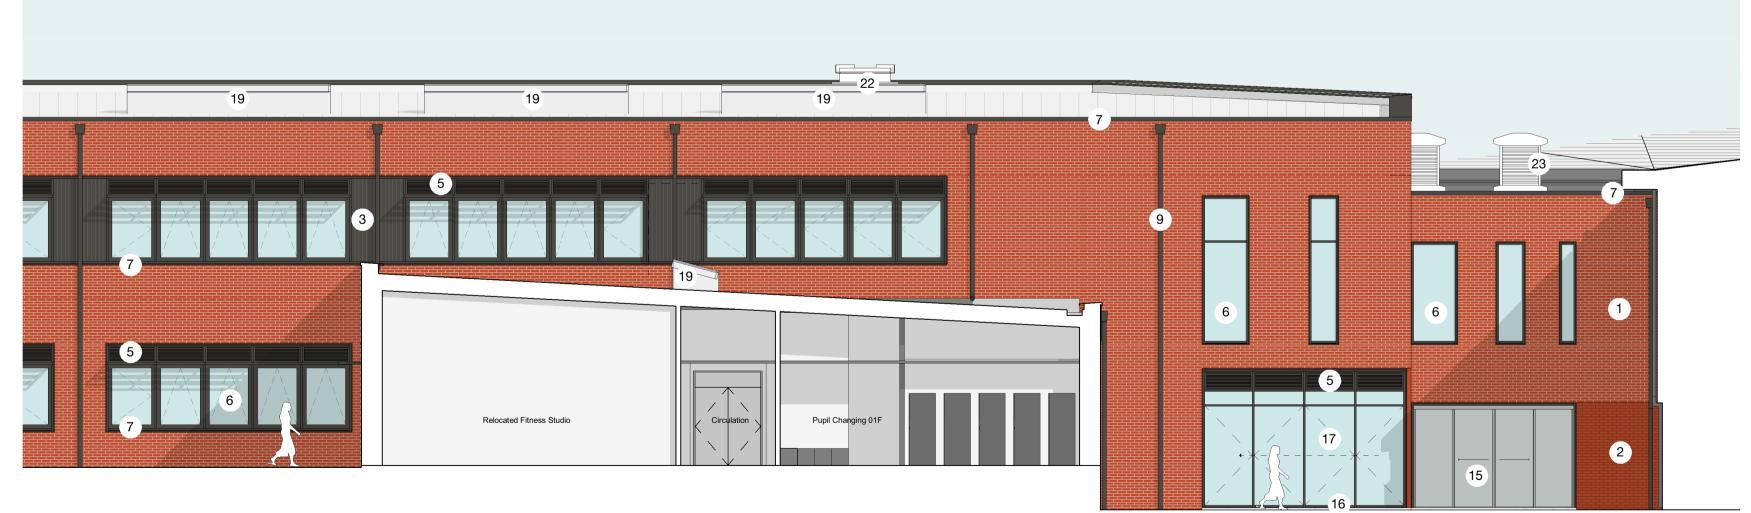

**E** Teaching Wing - South Elevation 1:100

Sports Wing - South Elevation

## **KEY**

- 1. EXTERNAL BRICK WALL
- 2. FEATURE BRICK WALL
- 3. METAL SPANDREL PANEL
- 4. EXTERNAL METAL CLADDING
- 5. METAL LOUVRE
- 6. METAL WINDOW / CURTAIN WALL SYSTEM
- 7. METAL FLASHING
- 8. METAL BRISE SOLEIL
- 9. METAL HOPPER AND RAINWATER PIPE
- 10. METAL LOUVRE SYSTEM
- 11. CONCRETE COPING
- 12. STEEL DOORS

**NOTES** 

- 13. LOUVRED DOORS
- 14. FEATURE ORIEL WINDOW WITH INTERNAL WINDOW SEAT
- 15. AUTOMATIC SLIDING DOOR
- 16. PRECAST CONCRETE CILL
- 17. BIFOLD GLAZED DOOR
- 18. METAL FASCIA SYSTEM
- 19. ROOFLIGHT
- 20. GLAZED DOOR
- 21. METAL BUILDING SIGNAGE
- 22. ACCESS HATCH
- 23. VENTILATION WINDCATCHER