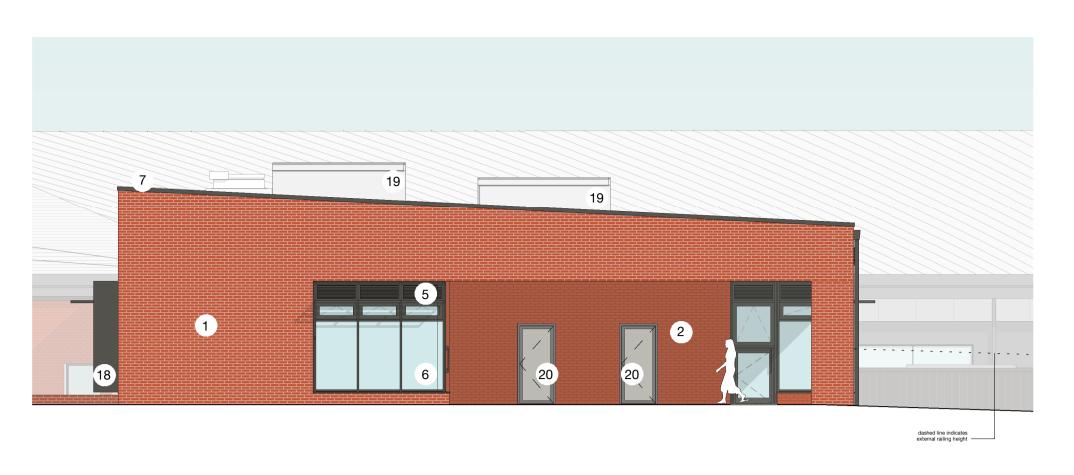

**E** Teaching Wing - South Elevation 1:100

Sports Wing - South Elevation

## **KEY**

- 1. EXTERNAL BRICK WALL
- 2. FEATURE BRICK WALL
- 3. METAL SPANDREL PANEL
- 4. EXTERNAL METAL CLADDING
- 5. METAL LOUVRE
- 6. METAL WINDOW / CURTAIN WALL SYSTEM
- 7. METAL FLASHING
- 8. METAL BRISE SOLEIL
- 9. METAL HOPPER AND RAINWATER PIPE
- 10. METAL LOUVRE SYSTEM
- 11. CONCRETE COPING
- 12. STEEL DOORS

**NOTES** 

- 13. LOUVRED DOORS
- 14. FEATURE ORIEL WINDOW WITH INTERNAL WINDOW SEAT
- 15. AUTOMATIC SLIDING DOOR
- 16. PRECAST CONCRETE CILL
- 17. BIFOLD GLAZED DOOR
- 18. METAL FASCIA SYSTEM
- 19. ROOFLIGHT
- 20. GLAZED DOOR
- 21. METAL BUILDING SIGNAGE
- 22. ACCESS HATCH
- 23. VENTILATION WINDCATCHER