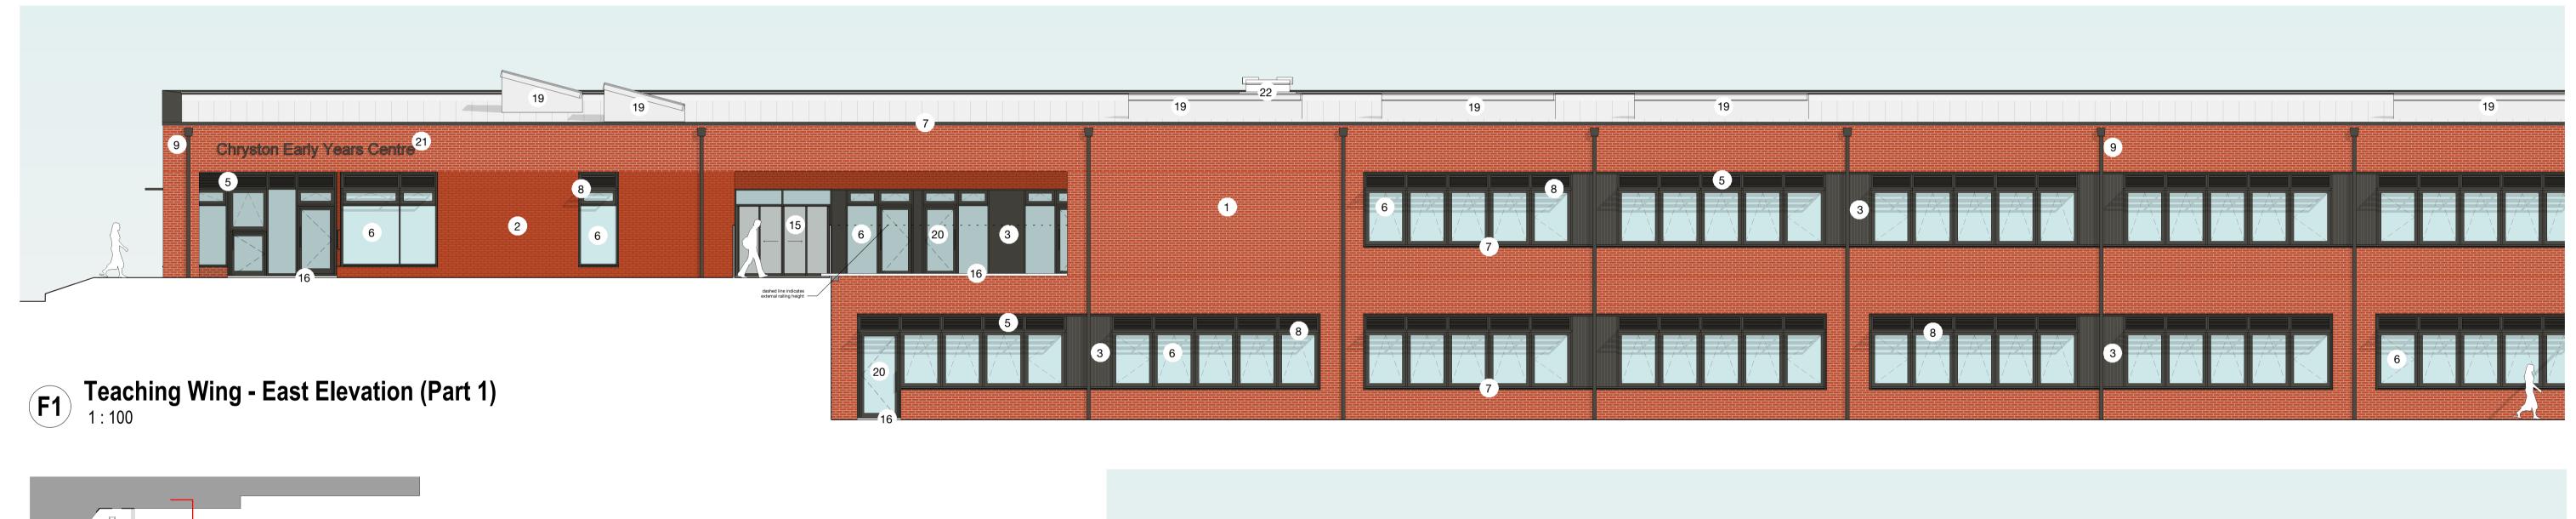

## **KEY**

- 1. EXTERNAL BRICK WALL
- 2. FEATURE BRICK WALL
- 3. METAL SPANDREL PANEL
- 4. EXTERNAL METAL CLADDING
- 5. METAL LOUVRE
- 6. METAL WINDOW / CURTAIN WALL SYSTEM
- 7. METAL FLASHING
- 8. METAL BRISE SOLEIL
- 9. METAL HOPPER AND RAINWATER PIPE
- 10. METAL LOUVRE SYSTEM
- 11. CONCRETE COPING
- 12. STEEL DOORS

**NOTES** 

- 13. LOUVRED DOORS
- 14. FEATURE ORIEL WINDOW WITH INTERNAL WINDOW SEAT
- 15. AUTOMATIC SLIDING DOOR
- 16. PRECAST CONCRETE CILL
- 17. BIFOLD GLAZED DOOR
- 18. METAL FASCIA SYSTEM
- 19. ROOFLIGHT
- 20. GLAZED DOOR
- 21. METAL BUILDING SIGNAGE
- 22. ACCESS HATCH
- 23. VENTILATION WINDCATCHER