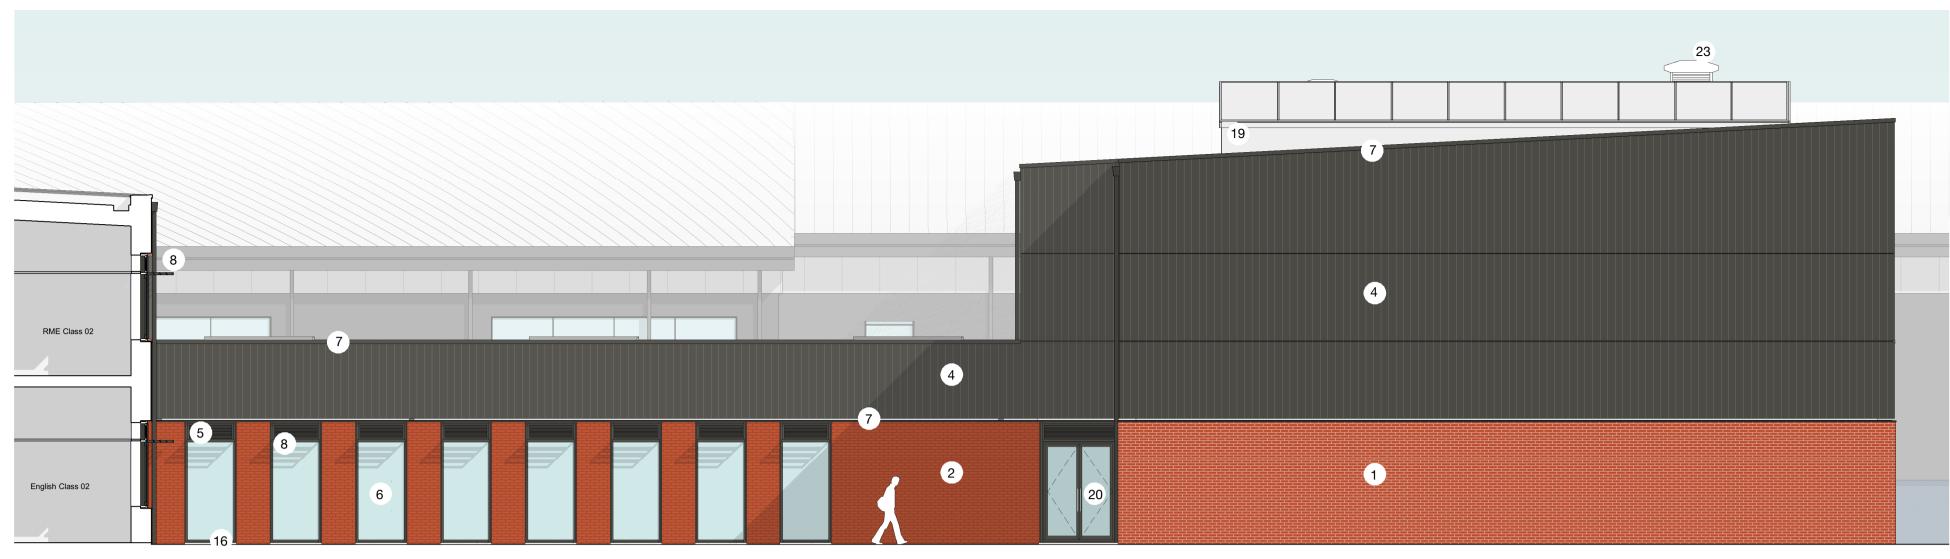

F2 Teaching Wing - East Elevation (Part 2)

BUILDING DESIGN PARTNERSHIP SHALL HAVE NO RESPONSIBILITY FOR ANY USE MADE OF THIS DOCUMENT OTHER THAN FOR THAT WHICH IT WAS PREPARED AND ISSUED. ALL DIMENSIONS SHOULD BE CHECKED ON SITE. DO NOT SCALE FROM THIS DRAWING

## **KEY**

- 1. EXTERNAL BRICK WALL
- 2. FEATURE BRICK WALL
- 3. METAL SPANDREL PANEL
- 4. EXTERNAL METAL CLADDING
- 5. METAL LOUVRE
- 6. METAL WINDOW / CURTAIN WALL SYSTEM
- 7. METAL FLASHING
- 8. METAL BRISE SOLEIL
- 9. METAL HOPPER AND RAINWATER PIPE
- 10. METAL LOUVRE SYSTEM
- 11. CONCRETE COPING
- 12. STEEL DOORS

**NOTES** 

- 13. LOUVRED DOORS
- 14. FEATURE ORIEL WINDOW WITH INTERNAL WINDOW SEAT
- 15. AUTOMATIC SLIDING DOOR
- 16. PRECAST CONCRETE CILL
- 17. BIFOLD GLAZED DOOR
- 18. METAL FASCIA SYSTEM
- 19. ROOFLIGHT
- 20. GLAZED DOOR
- 21. METAL BUILDING SIGNAGE
- 22. ACCESS HATCH
- 23. VENTILATION WINDCATCHER