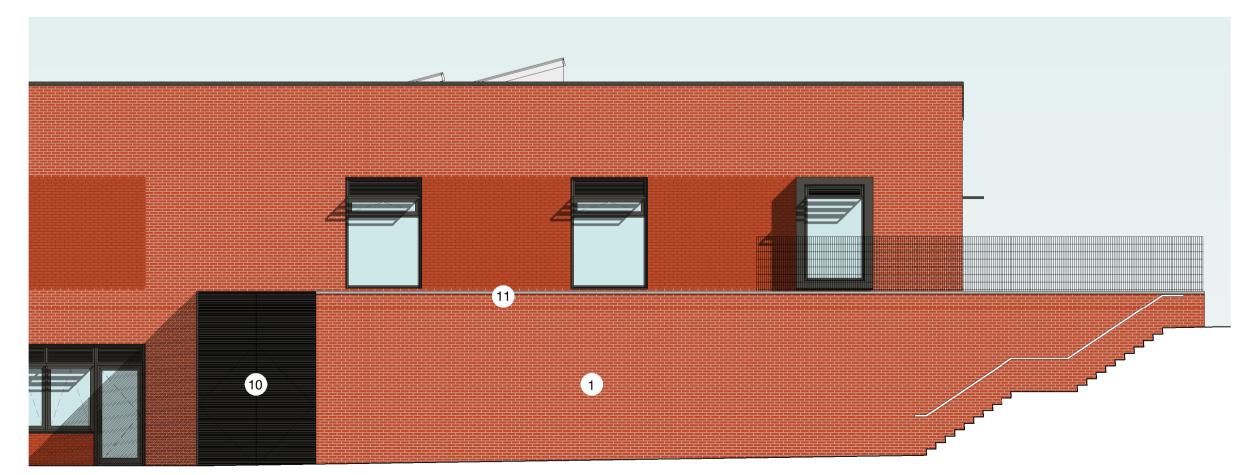

## **KEY**

- 1. EXTERNAL BRICK WALL
- 2. FEATURE BRICK WALL
- 3. METAL SPANDREL PANEL
- 4. EXTERNAL METAL CLADDING METAL LOUVRE
- 6. METAL WINDOW / CURTAIN WALL SYSTEM
- 7. METAL FLASHING
- 8. METAL BRISE SOLEIL
- 9. METAL HOPPER AND RAINWATER PIPE
- 10. METAL LOUVRE SYSTEM
- 11. CONCRETE COPING
- 12. STEEL DOORS

- 13. LOUVRED DOORS
- 14. FEATURE ORIEL WINDOW WITH INTERNAL WINDOW SEAT
- 15. AUTOMATIC SLIDING DOOR
- 16. PRECAST CONCRETE CILL
- 17. BIFOLD GLAZED DOOR
- 18. METAL FASCIA SYSTEM
- 19. ROOFLIGHT
- 20. GLAZED DOOR
- 21. METAL BUILDING SIGNAGE
- 22. ACCESS HATCH
- 23. VENTILATION WINDCATCHER

B1 Teaching Wing - West Elevation (Part 1)

**B2** Teaching Wing - West Elevation (Part 2)

Vent Plant - North Elevation

15 Exchange Place

T +44 [0]141 227 7900

Glasgow G1 3AN

United Kingdom

www.bdp.com