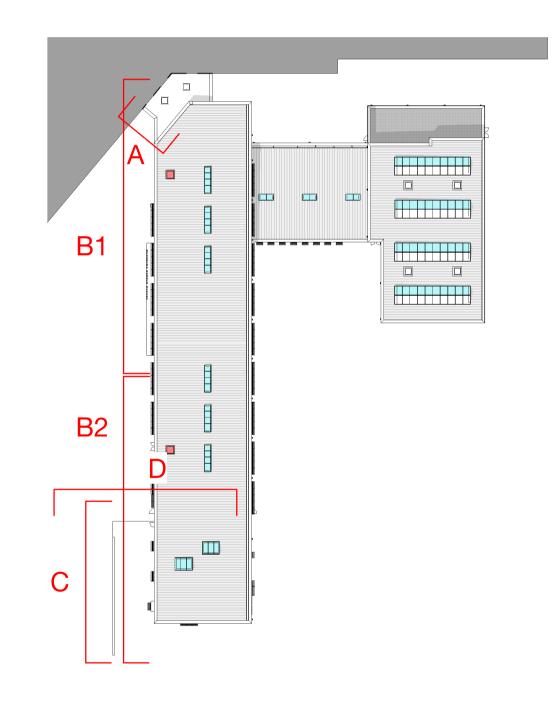

B1 Teaching Wing - West Elevation (Part 1)

**B2** Teaching Wing - West Elevation (Part 2)

Vent Plant - North Elevation

15 Exchange Place

T +44 [0]141 227 7900

Glasgow G1 3AN

United Kingdom

www.bdp.com