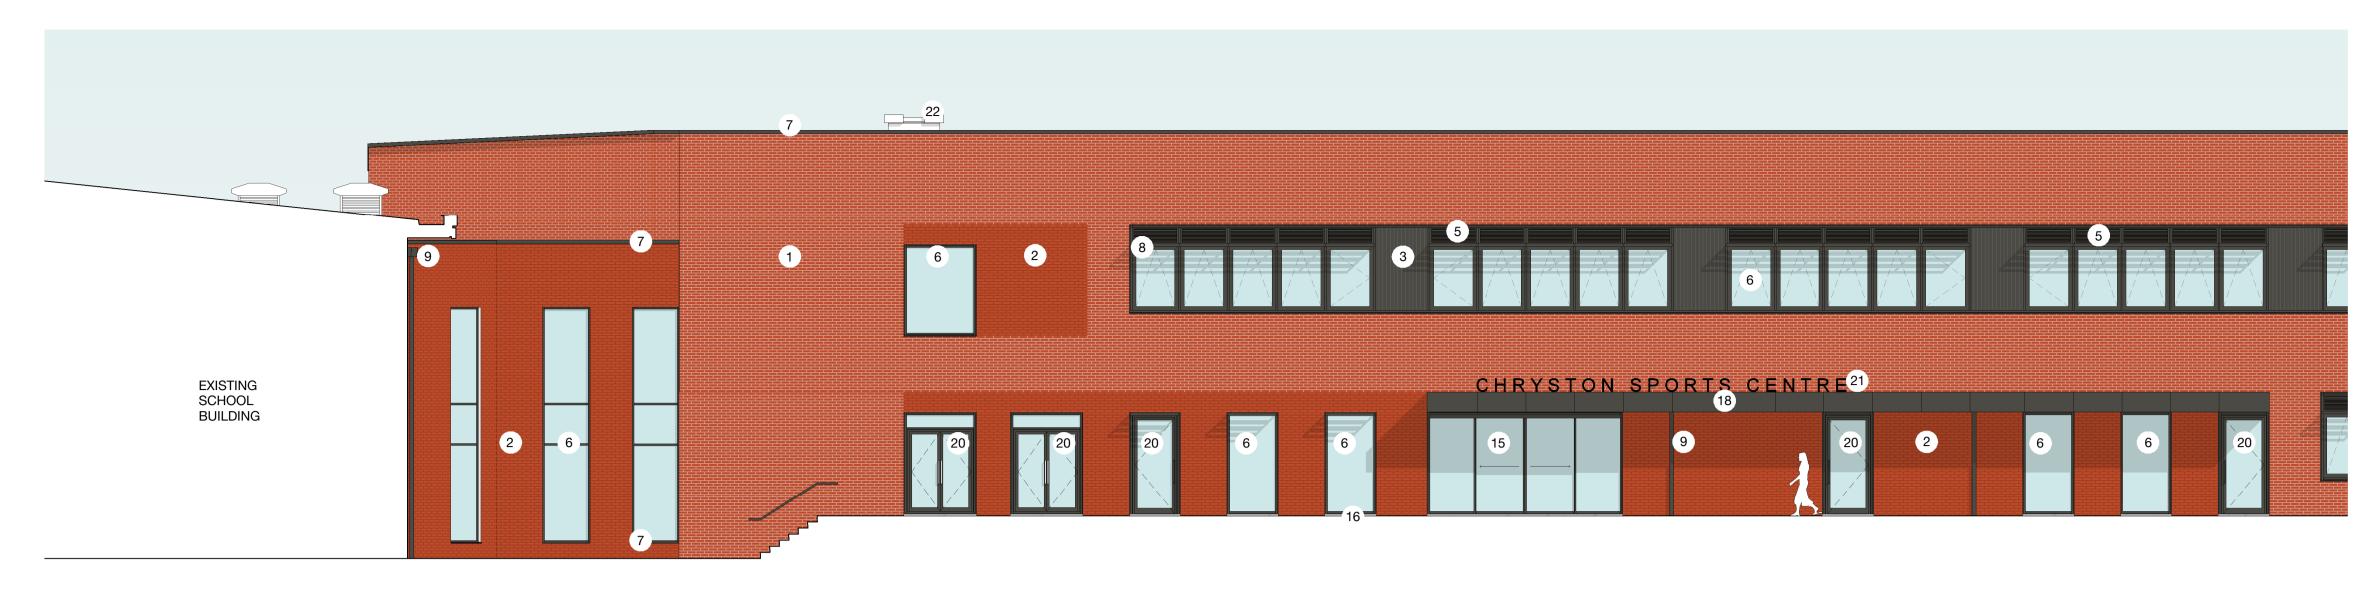

## **KEY**

- 1. EXTERNAL BRICK WALL
- 2. FEATURE BRICK WALL
- 3. METAL SPANDREL PANEL
- 4. EXTERNAL METAL CLADDING METAL LOUVRE
- 6. METAL WINDOW / CURTAIN WALL SYSTEM
- 7. METAL FLASHING
- 8. METAL BRISE SOLEIL
- 9. METAL HOPPER AND RAINWATER PIPE
- 10. METAL LOUVRE SYSTEM
- 11. CONCRETE COPING
- 12. STEEL DOORS

- 13. LOUVRED DOORS
- 14. FEATURE ORIEL WINDOW WITH INTERNAL WINDOW SEAT
- 15. AUTOMATIC SLIDING DOOR
- 16. PRECAST CONCRETE CILL
- 17. BIFOLD GLAZED DOOR
- 18. METAL FASCIA SYSTEM
- 19. ROOFLIGHT
- 20. GLAZED DOOR
- 21. METAL BUILDING SIGNAGE
- 22. ACCESS HATCH
- 23. VENTILATION WINDCATCHER

B1 Teaching Wing - West Elevation (Part 1)

**B2** Teaching Wing - West Elevation (Part 2)

Vent Plant - North Elevation

15 Exchange Place

T +44 [0]141 227 7900

Glasgow G1 3AN

United Kingdom

www.bdp.com