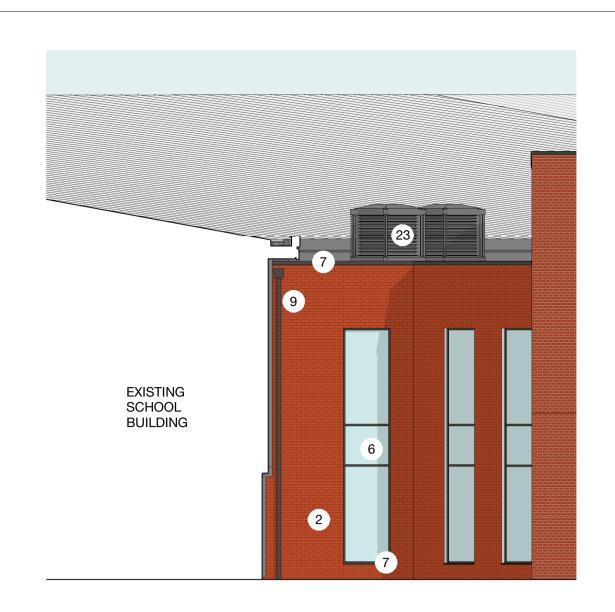

## **KEY**

- 1. EXTERNAL BRICK WALL
- 2. FEATURE BRICK WALL
- 3. METAL SPANDREL PANEL
- 4. EXTERNAL METAL CLADDING METAL LOUVRE
- 6. METAL WINDOW / CURTAIN WALL SYSTEM
- 7. METAL FLASHING
- 8. METAL BRISE SOLEIL
- 9. METAL HOPPER AND RAINWATER PIPE
- 10. METAL LOUVRE SYSTEM
- 11. CONCRETE COPING
- 12. STEEL DOORS

- 13. LOUVRED DOORS
- 14. FEATURE ORIEL WINDOW WITH INTERNAL WINDOW SEAT
- 15. AUTOMATIC SLIDING DOOR
- 16. PRECAST CONCRETE CILL
- 17. BIFOLD GLAZED DOOR
- 18. METAL FASCIA SYSTEM
- 19. ROOFLIGHT
- 20. GLAZED DOOR
- 21. METAL BUILDING SIGNAGE
- 22. ACCESS HATCH
- 23. VENTILATION WINDCATCHER

B1 Teaching Wing - West Elevation (Part 1)

**B2** Teaching Wing - West Elevation (Part 2)

Vent Plant - North Elevation

15 Exchange Place

T +44 [0]141 227 7900

Glasgow G1 3AN

United Kingdom

www.bdp.com