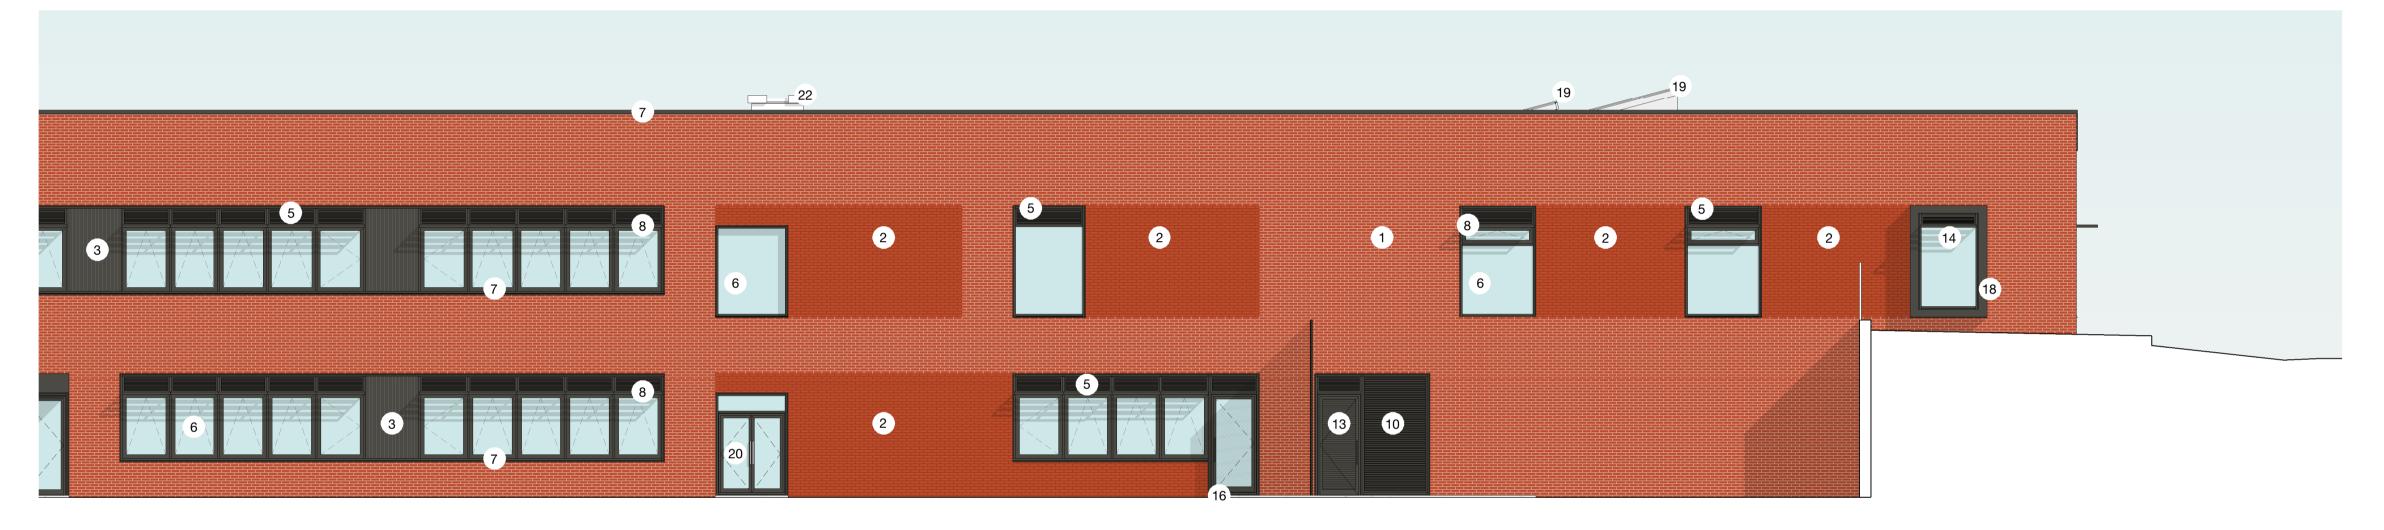

## **KEY**

- 1. EXTERNAL BRICK WALL
- 2. FEATURE BRICK WALL
- 3. METAL SPANDREL PANEL
- 4. EXTERNAL METAL CLADDING METAL LOUVRE
- 6. METAL WINDOW / CURTAIN WALL SYSTEM
- 7. METAL FLASHING
- 8. METAL BRISE SOLEIL
- 9. METAL HOPPER AND RAINWATER PIPE
- 10. METAL LOUVRE SYSTEM
- 11. CONCRETE COPING
- 12. STEEL DOORS

- 13. LOUVRED DOORS
- 14. FEATURE ORIEL WINDOW WITH INTERNAL WINDOW SEAT
- 15. AUTOMATIC SLIDING DOOR
- 16. PRECAST CONCRETE CILL
- 17. BIFOLD GLAZED DOOR
- 18. METAL FASCIA SYSTEM
- 19. ROOFLIGHT
- 20. GLAZED DOOR
- 21. METAL BUILDING SIGNAGE
- 22. ACCESS HATCH
- 23. VENTILATION WINDCATCHER

B1 Teaching Wing - West Elevation (Part 1)

**B2** Teaching Wing - West Elevation (Part 2)

Vent Plant - North Elevation

15 Exchange Place

T +44 [0]141 227 7900

Glasgow G1 3AN

United Kingdom

www.bdp.com