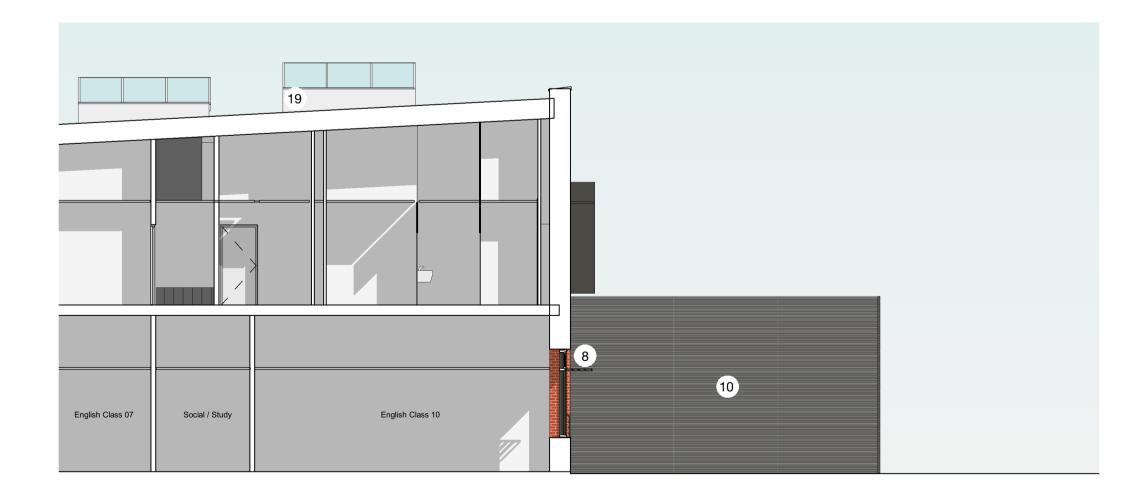

## A Link - West Elevation

## **KEY**

- 1. EXTERNAL BRICK WALL
- 2. FEATURE BRICK WALL
- 3. METAL SPANDREL PANEL
- 4. EXTERNAL METAL CLADDING METAL LOUVRE
- 6. METAL WINDOW / CURTAIN WALL SYSTEM
- 7. METAL FLASHING
- 8. METAL BRISE SOLEIL
- 9. METAL HOPPER AND RAINWATER PIPE
- 10. METAL LOUVRE SYSTEM
- 11. CONCRETE COPING
- 12. STEEL DOORS

- 13. LOUVRED DOORS
- 14. FEATURE ORIEL WINDOW WITH INTERNAL WINDOW SEAT
- 15. AUTOMATIC SLIDING DOOR
- 16. PRECAST CONCRETE CILL
- 17. BIFOLD GLAZED DOOR
- 18. METAL FASCIA SYSTEM
- 19. ROOFLIGHT
- 20. GLAZED DOOR
- 21. METAL BUILDING SIGNAGE
- 22. ACCESS HATCH
- 23. VENTILATION WINDCATCHER

B1 Teaching Wing - West Elevation (Part 1)

**B2** Teaching Wing - West Elevation (Part 2)

Vent Plant - North Elevation

15 Exchange Place

T +44 [0]141 227 7900

Glasgow G1 3AN

United Kingdom

www.bdp.com