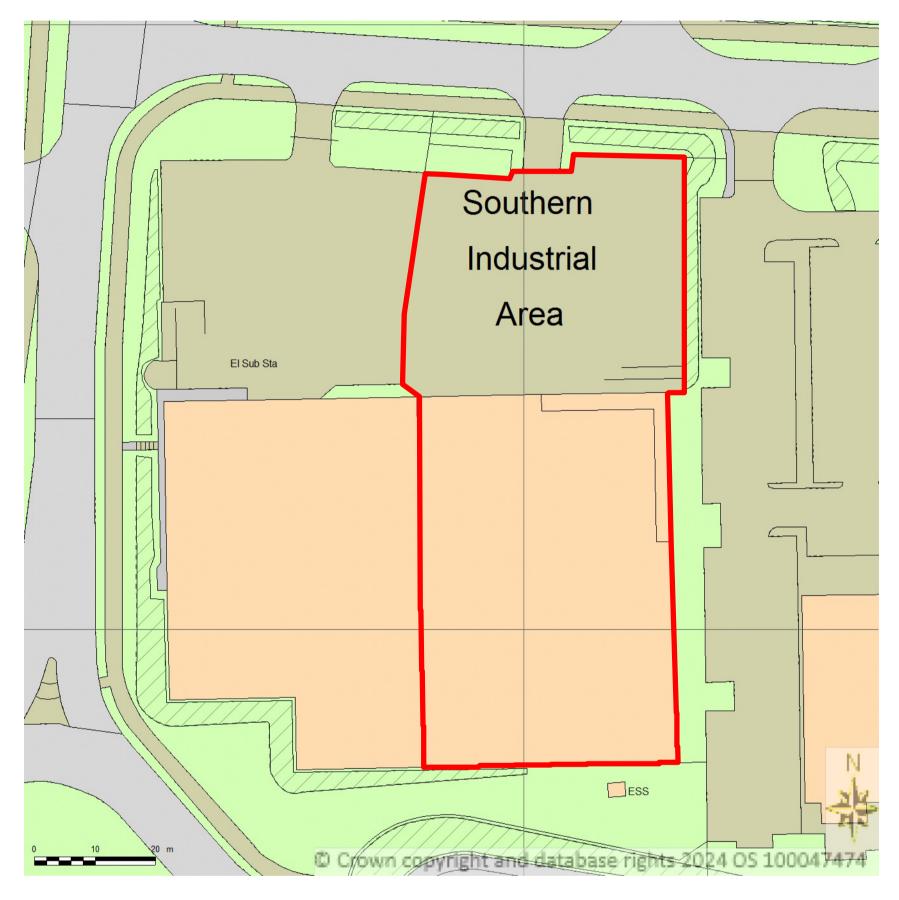

Site Boundary

## SITE LOCATION PLAN AREA 2 HA SCALE 1:1250 **CENTRE COORDINATES: 485688, 168530**

Supplied by Streetwise Maps Ltd www.streetwise.net Licence No: 100047474 14/02/2024 10:21

Drawing Title

Location Plan

This drawing is Copyright © of Cogent Building Consultancy LLP.