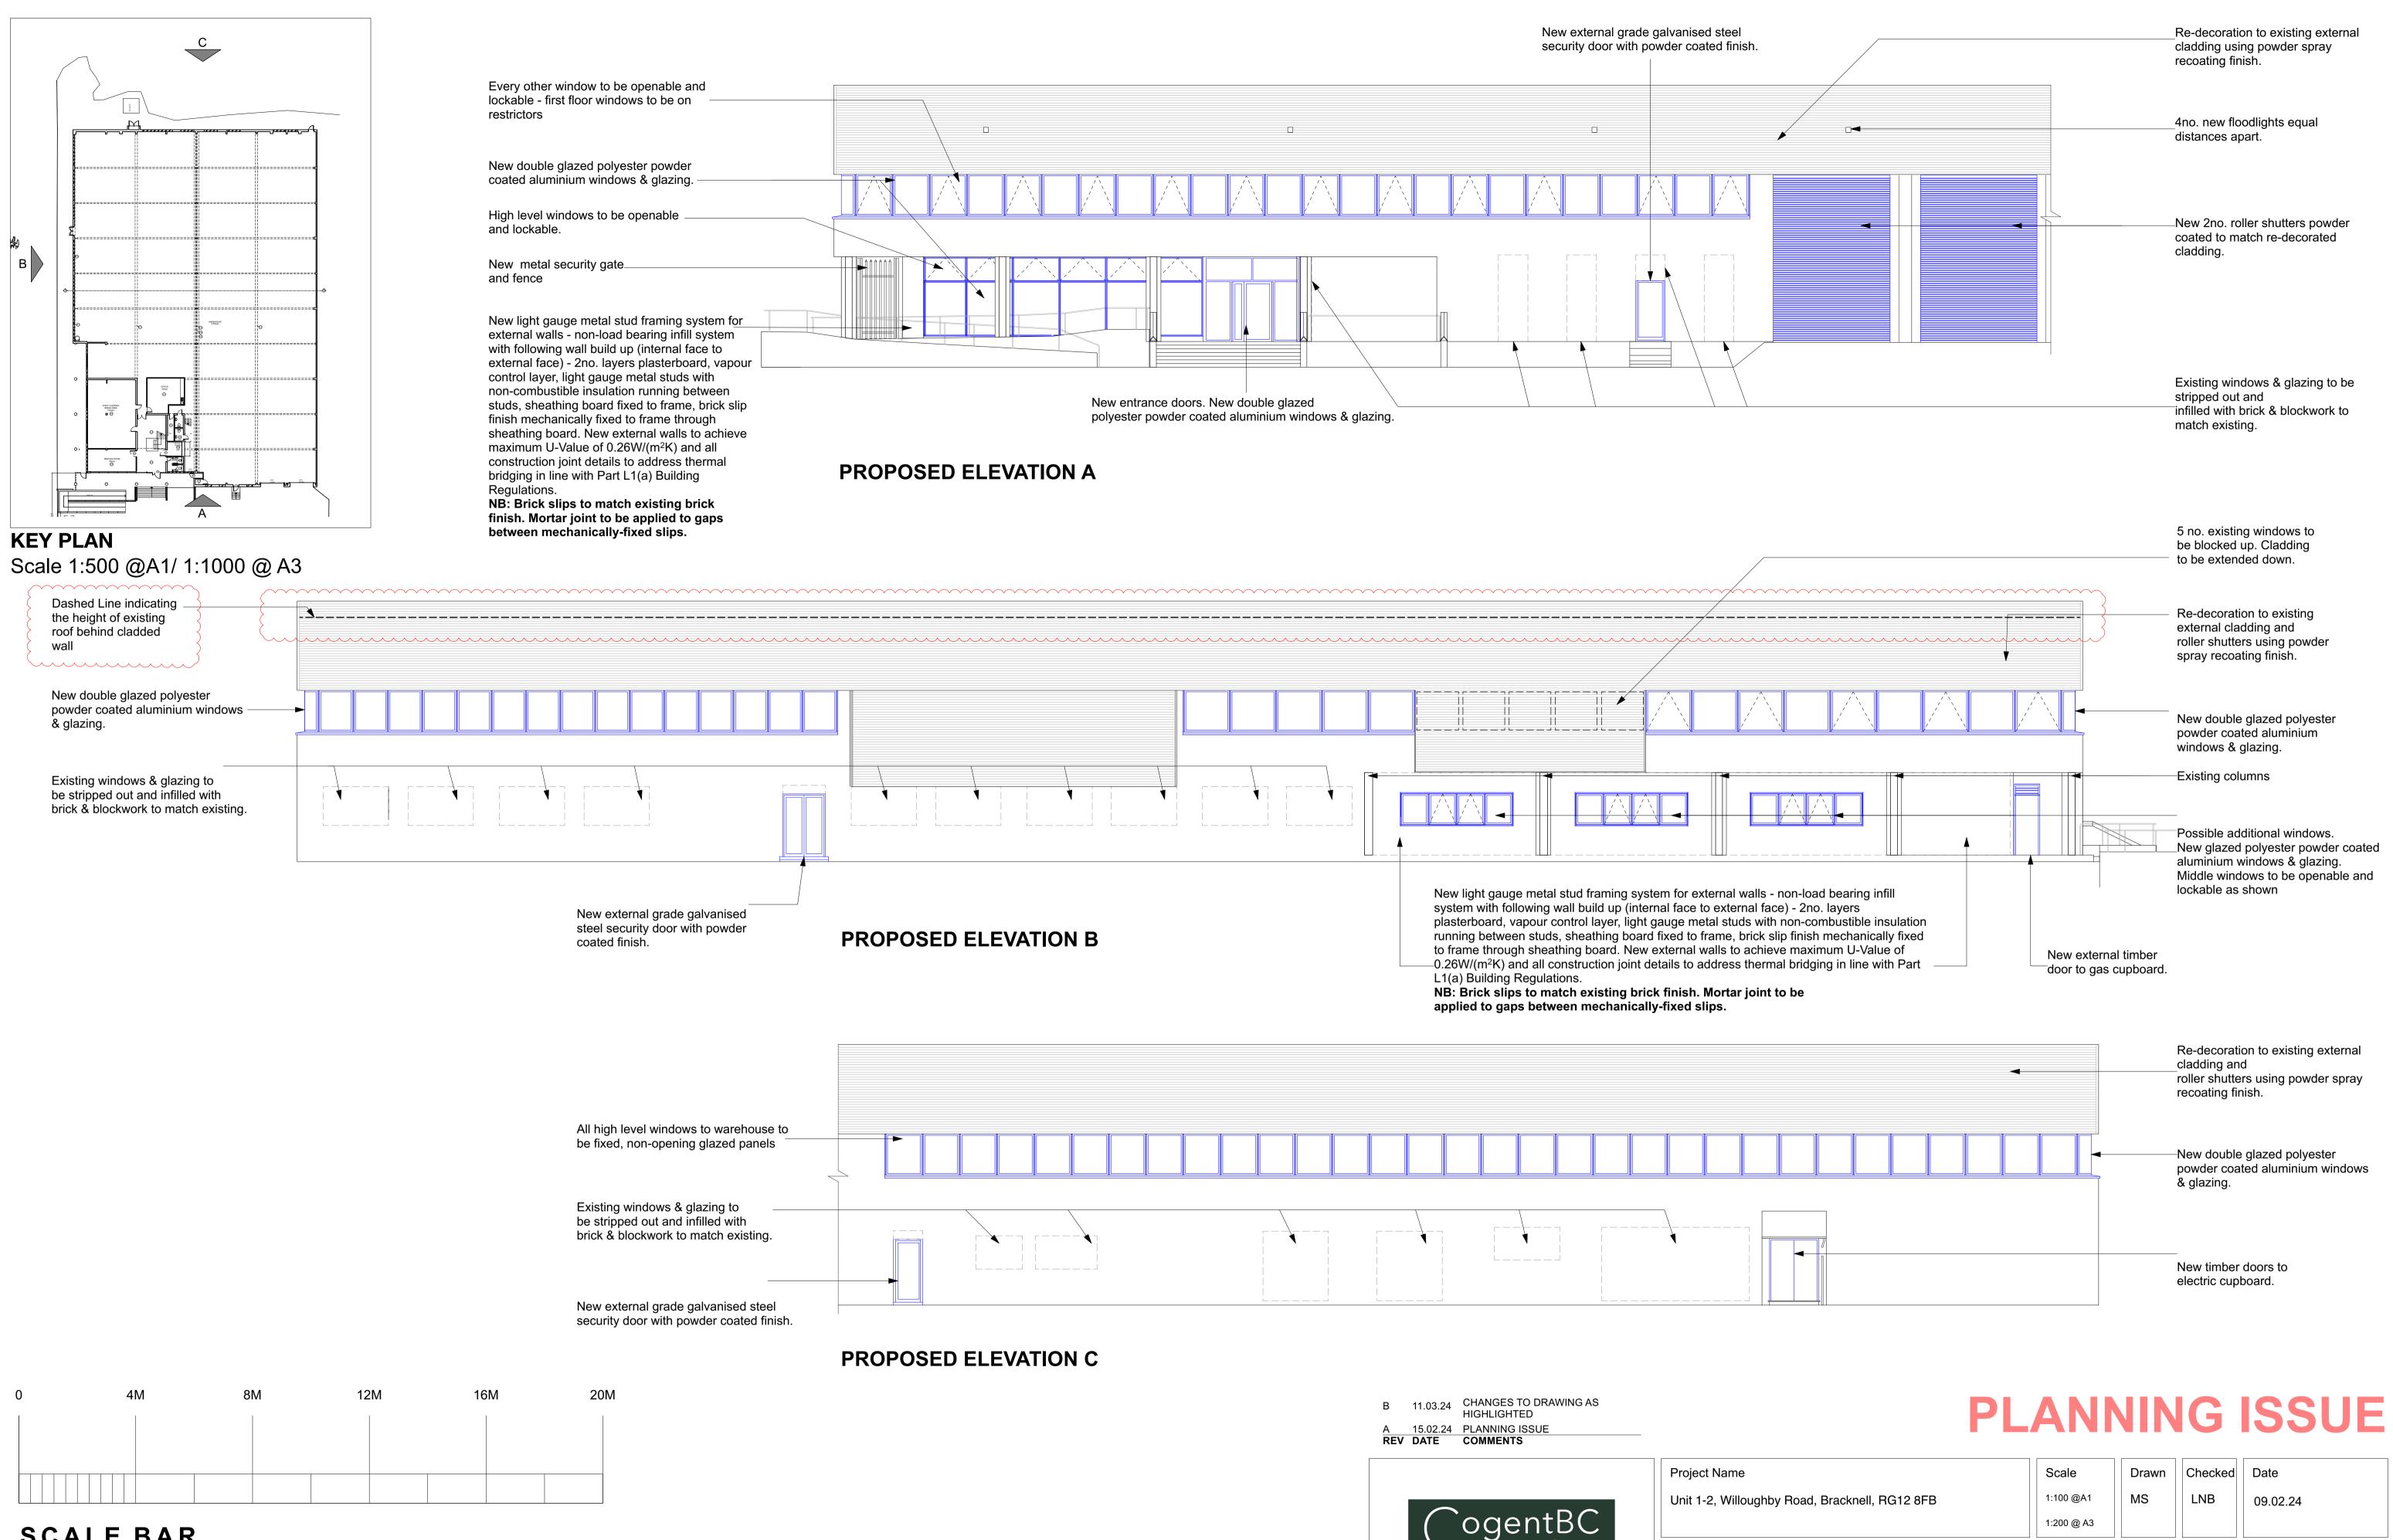

## SCALE BAR

This drawing is Copyright © of Cogent Building Consultancy LLP.

Do not scale this drawing. All dimensions to be checked on site. Drawing to be read in conjunction with any specifications, schedules and Consultants drawings and details.

ogentBC Client Duff Investment Holdir Logistics Partnership 68 - 65 Tabernacle Street London EC2A 4BD Drawing Title +44 (0) 20 3890 2890 www.cogentbc.co.uk **Proposed Elevations** 

|                                                           | Scale      | Drawn | Checked | Date              |
|-----------------------------------------------------------|------------|-------|---------|-------------------|
| Bracknell, RG12 8FB                                       | 1:100 @A1  | MS    | LNB     | 09.02.24          |
|                                                           | 1:200 @ A3 |       |         |                   |
| ngs Limited acting as a general partner of Argo DFI<br>LP |            |       |         | Status<br>REV - B |
|                                                           |            |       |         | Drawing No.       |
|                                                           |            |       |         | 201               |