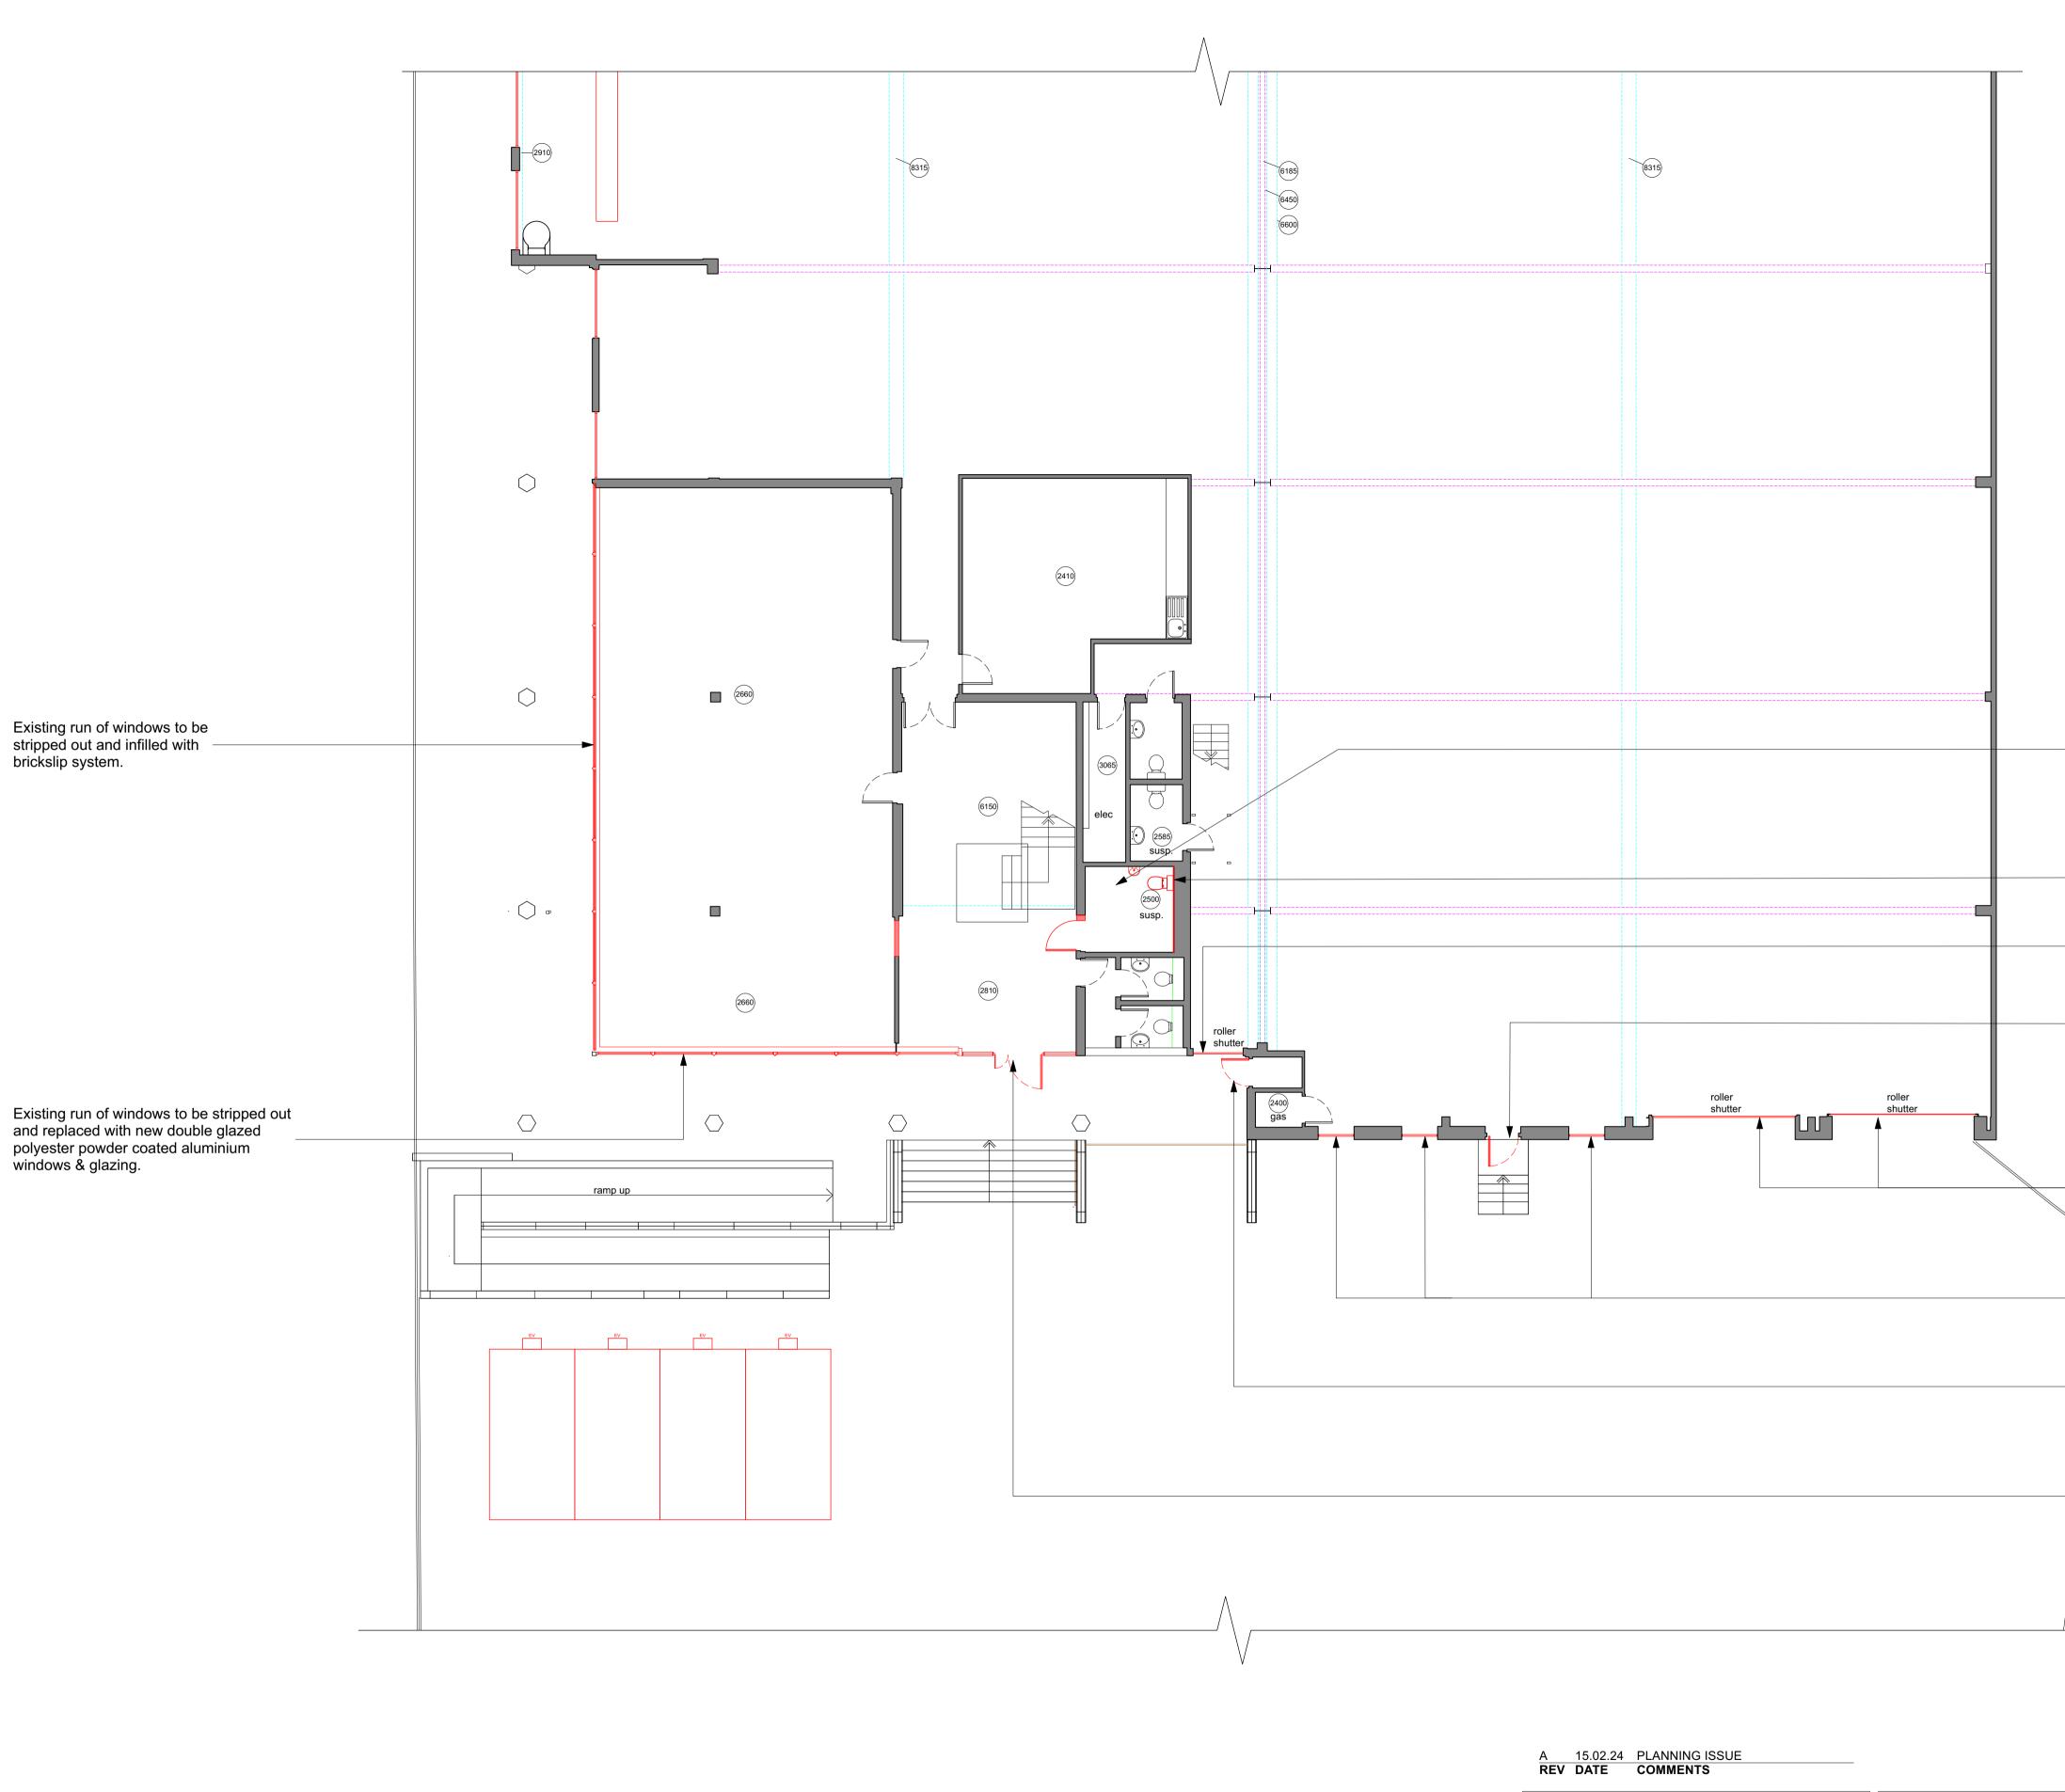

KEY

------ STRIP OUT/ DEMOLITION

STRIP OUT/ DEMOLITION

\_Strip out existing sanitaryware, wall and floor finishes

Investigate wall make up at rear of WC facility in – order to achieve 2500mm depth of room to comply with Part M Building Regulations

Existing roller shutter to be stripped out.

Existing means of escape to be stripped out and — replaced with new external grade galvanised steel security door with powder coated finish.

Existing roller shutter to be stripped out.

Existing windows & glazing to be stripped out and infilled with brick & blockwork to match existing.

Existing external gas cupboard door to be replaced with new timber door.

Existing entrance doors to be stripped out and \_\_replaced with new double glazed polyester powder coated aluminium windows & glazing.