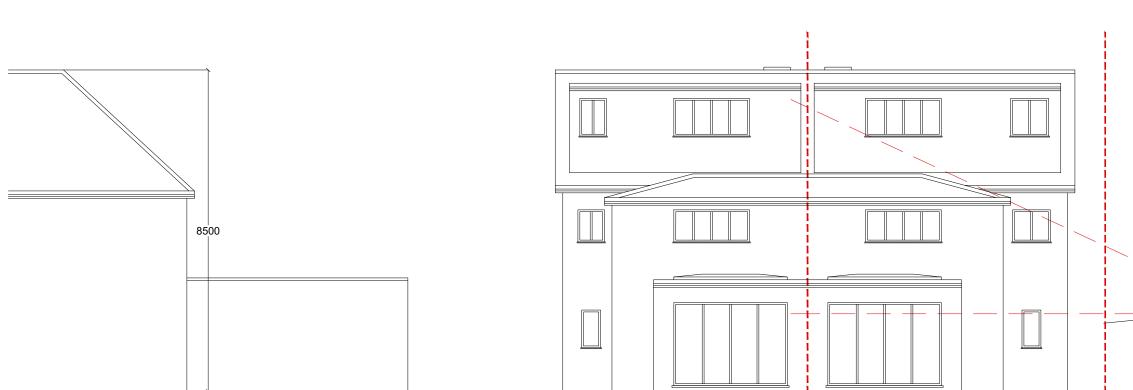

## **REAR ELEVATION SCENE - 25° LINE COMPARISON** SCALE 1:100

0 5m 10 15 20 25 30 35 40 45 50m

|  |           | LANDMARK                                                                       | CLOBE | CLIENT / JOB ADDRESS:<br>47 FERNBANK ROAD<br>ASCOT                                                        | SUBMISSION / REF<br>PLANNING APPLICATION |                 | REVISION |  | DRAWN B | N BY DATE                                   | ALL MEASUREMENTS TO BE CHECKED ON SITE .<br>AFFILIATED COMPANIES. PARTY WALL (ETC) ACT<br>NO DEVIATION FROM THESE DRAWING WHAT SC<br>AFFILIATED COMPANIES.                                                              |
|--|-----------|--------------------------------------------------------------------------------|-------|-----------------------------------------------------------------------------------------------------------|------------------------------------------|-----------------|----------|--|---------|---------------------------------------------|-------------------------------------------------------------------------------------------------------------------------------------------------------------------------------------------------------------------------|
|  | $(f_{0})$ |                                                                                |       | BERKSHIRE<br>SL5 8HY<br>DRAWING TITLE / DESCRIPTION<br>COMPARISON OF SCHEME WITH<br>NEIGHBORING 250 1 INF |                                          |                 |          |  |         |                                             | NEITHER LANDMARK ARCHITECTURE AND PLANN<br>TO ANY MATTER CONNECTED WITH COMMUNITY<br>MATTERS. LANDMARK ARCHITECTURE AND PLAN<br>FORMS OR CIL ADVICE, THIS IS THE APPLICANTS<br>HAVE BEEN SERVED AND THE COUNCIL HAVE CO |
|  | ((0))     | — GROUP—                                                                       |       |                                                                                                           |                                          |                 |          |  |         |                                             |                                                                                                                                                                                                                         |
|  | ES:       | THE PILLARS<br>SLADE OAK LANE,                                                 |       |                                                                                                           | ELEVATION                                |                 | -        |  |         |                                             | FAILURE TO SERVE CIL NOTICES, DISCHARGE CO<br>SCHEME IS SUBJECT TO AN EXEMPTION PARTICI                                                                                                                                 |
|  |           | GERRARDS CROSS<br>BUCKINGHAMSHIRE, SL9 0QE                                     |       |                                                                                                           |                                          |                 |          |  |         |                                             | ADVICE IN RELATION TO ALL PROPOSALS.                                                                                                                                                                                    |
|  |           | TEL : 01895 832 560<br>FAX : 01895 832 360<br>EMAIL: INFO LANDMARK-GROUP.CO.UK |       |                                                                                                           |                                          | DRAWN BY : KP   |          |  |         | ADDITIONAL FEE, WHICH WILL BE PAYABLE TO TH |                                                                                                                                                                                                                         |
|  |           |                                                                                |       |                                                                                                           |                                          | DATE : 28.02.24 |          |  |         |                                             | ALL GUTTERS, FOUNDATIONS AND DOWNPIPES T<br>BUILDING CONTROL, NOT BUILDING NOTICE.                                                                                                                                      |
|  |           |                                                                                |       |                                                                                                           |                                          | CHECKED BY : SB |          |  |         |                                             | DRAFT DRAWINGS<br>NOTE: DRAWINGS AND CALCULATIONS TO BE AP                                                                                                                                                              |