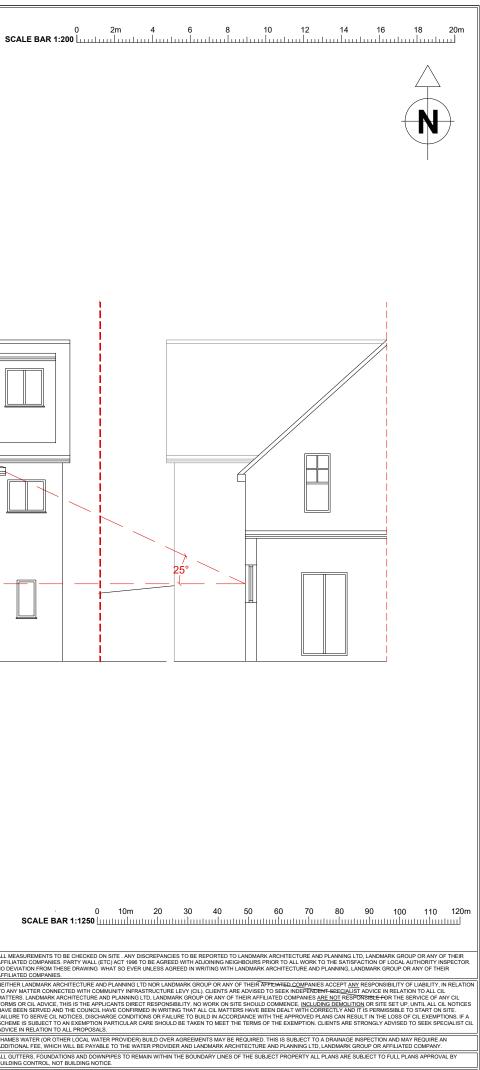

## **REAR ELEVATION SCENE - 25° LINE COMPARISON** SCALE 1:100

0 5m 10 15 20 25 30 35 40 45 50m

|  |           | LANDMARK                                                                       | CLOBE | CLIENT / JOB ADDRESS:<br>47 FERNBANK ROAD<br>ASCOT                                                        | SUBMISSION / REF<br>PLANNING APPLICATION |                 | REVISION |  | DRAWN B | N BY DATE                                   | ALL MEASUREMENTS TO BE CHECKED ON SITE .<br>AFFILIATED COMPANIES. PARTY WALL (ETC) ACT<br>NO DEVIATION FROM THESE DRAWING WHAT SC<br>AFFILIATED COMPANIES.                                                              |
|--|-----------|--------------------------------------------------------------------------------|-------|-----------------------------------------------------------------------------------------------------------|------------------------------------------|-----------------|----------|--|---------|---------------------------------------------|-------------------------------------------------------------------------------------------------------------------------------------------------------------------------------------------------------------------------|
|  | $(f_{0})$ |                                                                                |       | BERKSHIRE<br>SL5 8HY<br>DRAWING TITLE / DESCRIPTION<br>COMPARISON OF SCHEME WITH<br>NEIGHBORING 250 1 INF |                                          |                 |          |  |         |                                             | NEITHER LANDMARK ARCHITECTURE AND PLANN<br>TO ANY MATTER CONNECTED WITH COMMUNITY<br>MATTERS. LANDMARK ARCHITECTURE AND PLAN<br>FORMS OR CIL ADVICE, THIS IS THE APPLICANTS<br>HAVE BEEN SERVED AND THE COUNCIL HAVE CO |
|  | ((0))     | — GROUP—                                                                       |       |                                                                                                           |                                          |                 |          |  |         |                                             |                                                                                                                                                                                                                         |
|  | ES:       | THE PILLARS<br>SLADE OAK LANE,                                                 |       |                                                                                                           | ELEVATION                                |                 | -        |  |         |                                             | FAILURE TO SERVE CIL NOTICES, DISCHARGE CO<br>SCHEME IS SUBJECT TO AN EXEMPTION PARTICI                                                                                                                                 |
|  |           | GERRARDS CROSS<br>BUCKINGHAMSHIRE, SL9 0QE                                     |       |                                                                                                           |                                          |                 |          |  |         |                                             | ADVICE IN RELATION TO ALL PROPOSALS.                                                                                                                                                                                    |
|  |           | TEL : 01895 832 560<br>FAX : 01895 832 360<br>EMAIL: INFO LANDMARK-GROUP.CO.UK |       |                                                                                                           |                                          | DRAWN BY : KP   |          |  |         | ADDITIONAL FEE, WHICH WILL BE PAYABLE TO TH |                                                                                                                                                                                                                         |
|  |           |                                                                                |       |                                                                                                           |                                          | DATE : 28.02.24 |          |  |         |                                             | ALL GUTTERS, FOUNDATIONS AND DOWNPIPES T<br>BUILDING CONTROL, NOT BUILDING NOTICE.                                                                                                                                      |
|  |           |                                                                                |       |                                                                                                           |                                          | CHECKED BY : SB |          |  |         |                                             | DRAFT DRAWINGS<br>NOTE: DRAWINGS AND CALCULATIONS TO BE AP                                                                                                                                                              |