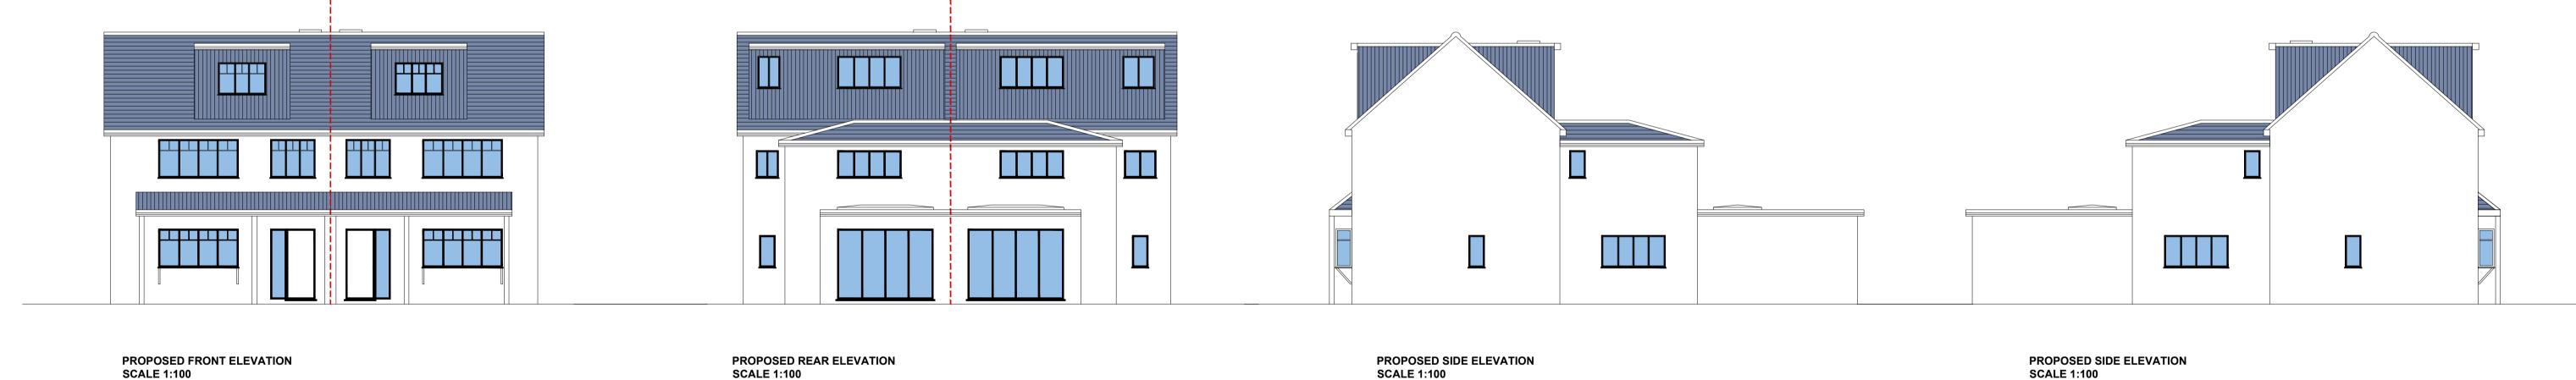

CLIENT / JOB ADDRESS: 47 FERNBANK ROAD ASCOT **BERKSHIRE** SL5 8HY

DRAWING TITLE / DESCRIPTION

PROPOSED DRAWINGS

47/FR/PL/110

ELEVATIONS DRAWING No. DATE: 28.02.24

**CHECKED BY: SB** 

| SUBMISSION / REF<br>PLANNING APPLICATION |                   | REVISION | DESCRIPTION | DRAWN BY | DATE |
|------------------------------------------|-------------------|----------|-------------|----------|------|
|                                          |                   |          |             |          |      |
|                                          |                   |          |             |          |      |
|                                          |                   |          |             |          |      |
| DRAWING TITLE PLANS AND FLEVATIONS       | SCALE: 1:xx ON A1 |          |             |          |      |
|                                          | DRAWN BY : KP     |          |             |          |      |