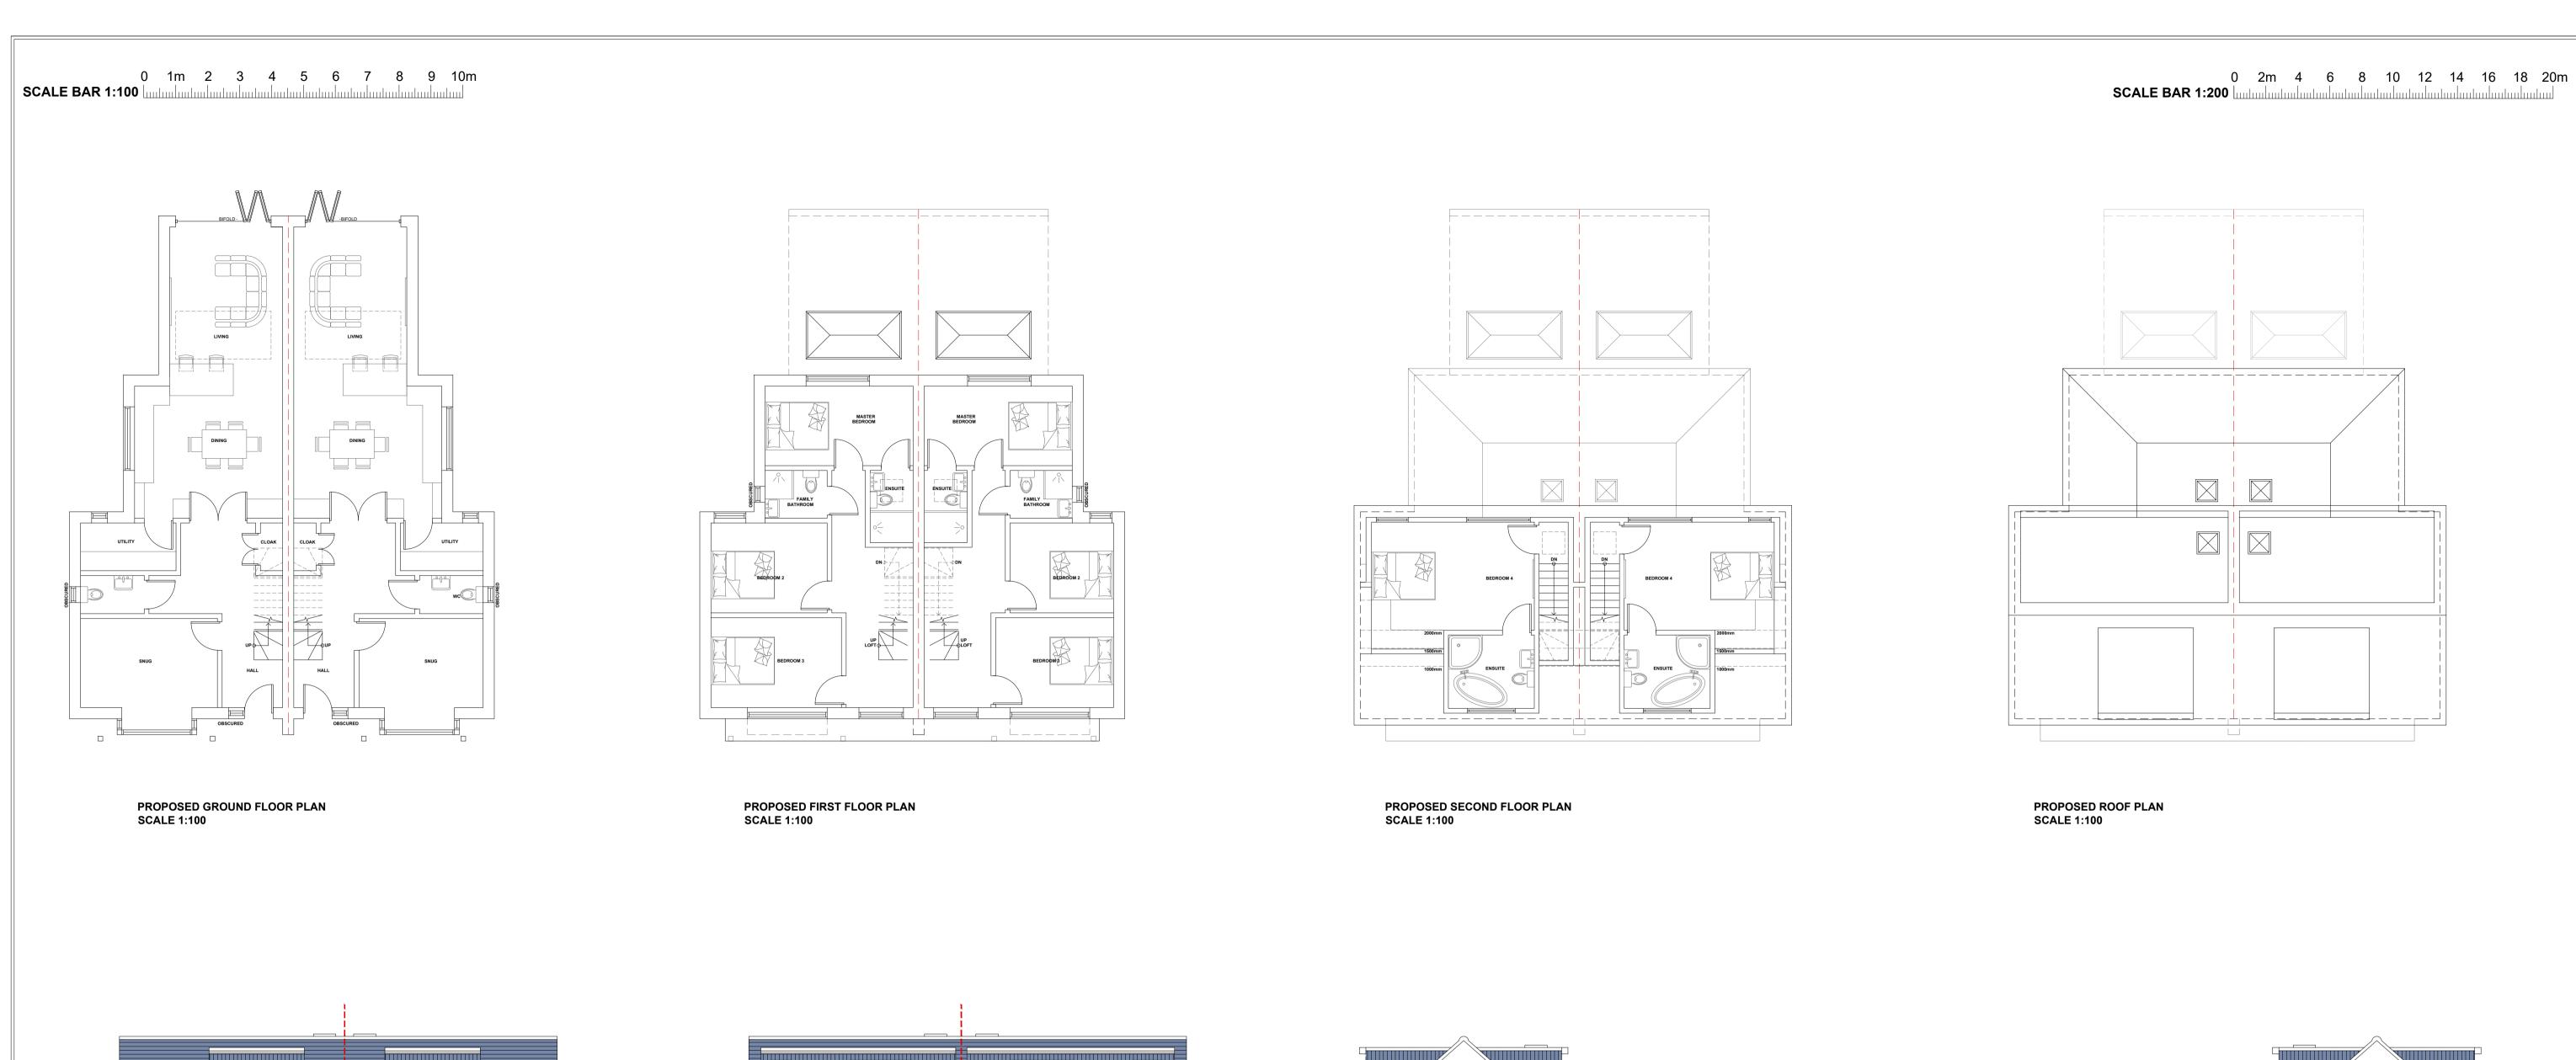

CLIENT / JOB ADDRESS: 47 FERNBANK ROAD ASCOT **BERKSHIRE** SL5 8HY

DRAWING TITLE / DESCRIPTION

PROPOSED DRAWINGS

47/FR/PL/110

ELEVATIONS DRAWING No. DATE: 28.02.24

**CHECKED BY: SB** 

| SUBMISSION / REF<br>PLANNING APPLICATION |                   | REVISION | DESCRIPTION | DRAWN BY | DATE |
|------------------------------------------|-------------------|----------|-------------|----------|------|
|                                          |                   |          |             |          |      |
|                                          |                   |          |             |          |      |
|                                          |                   |          |             |          |      |
| DRAWING TITLE PLANS AND FLEVATIONS       | SCALE: 1:xx ON A1 |          |             |          |      |
|                                          | DRAWN BY : KP     |          |             |          |      |