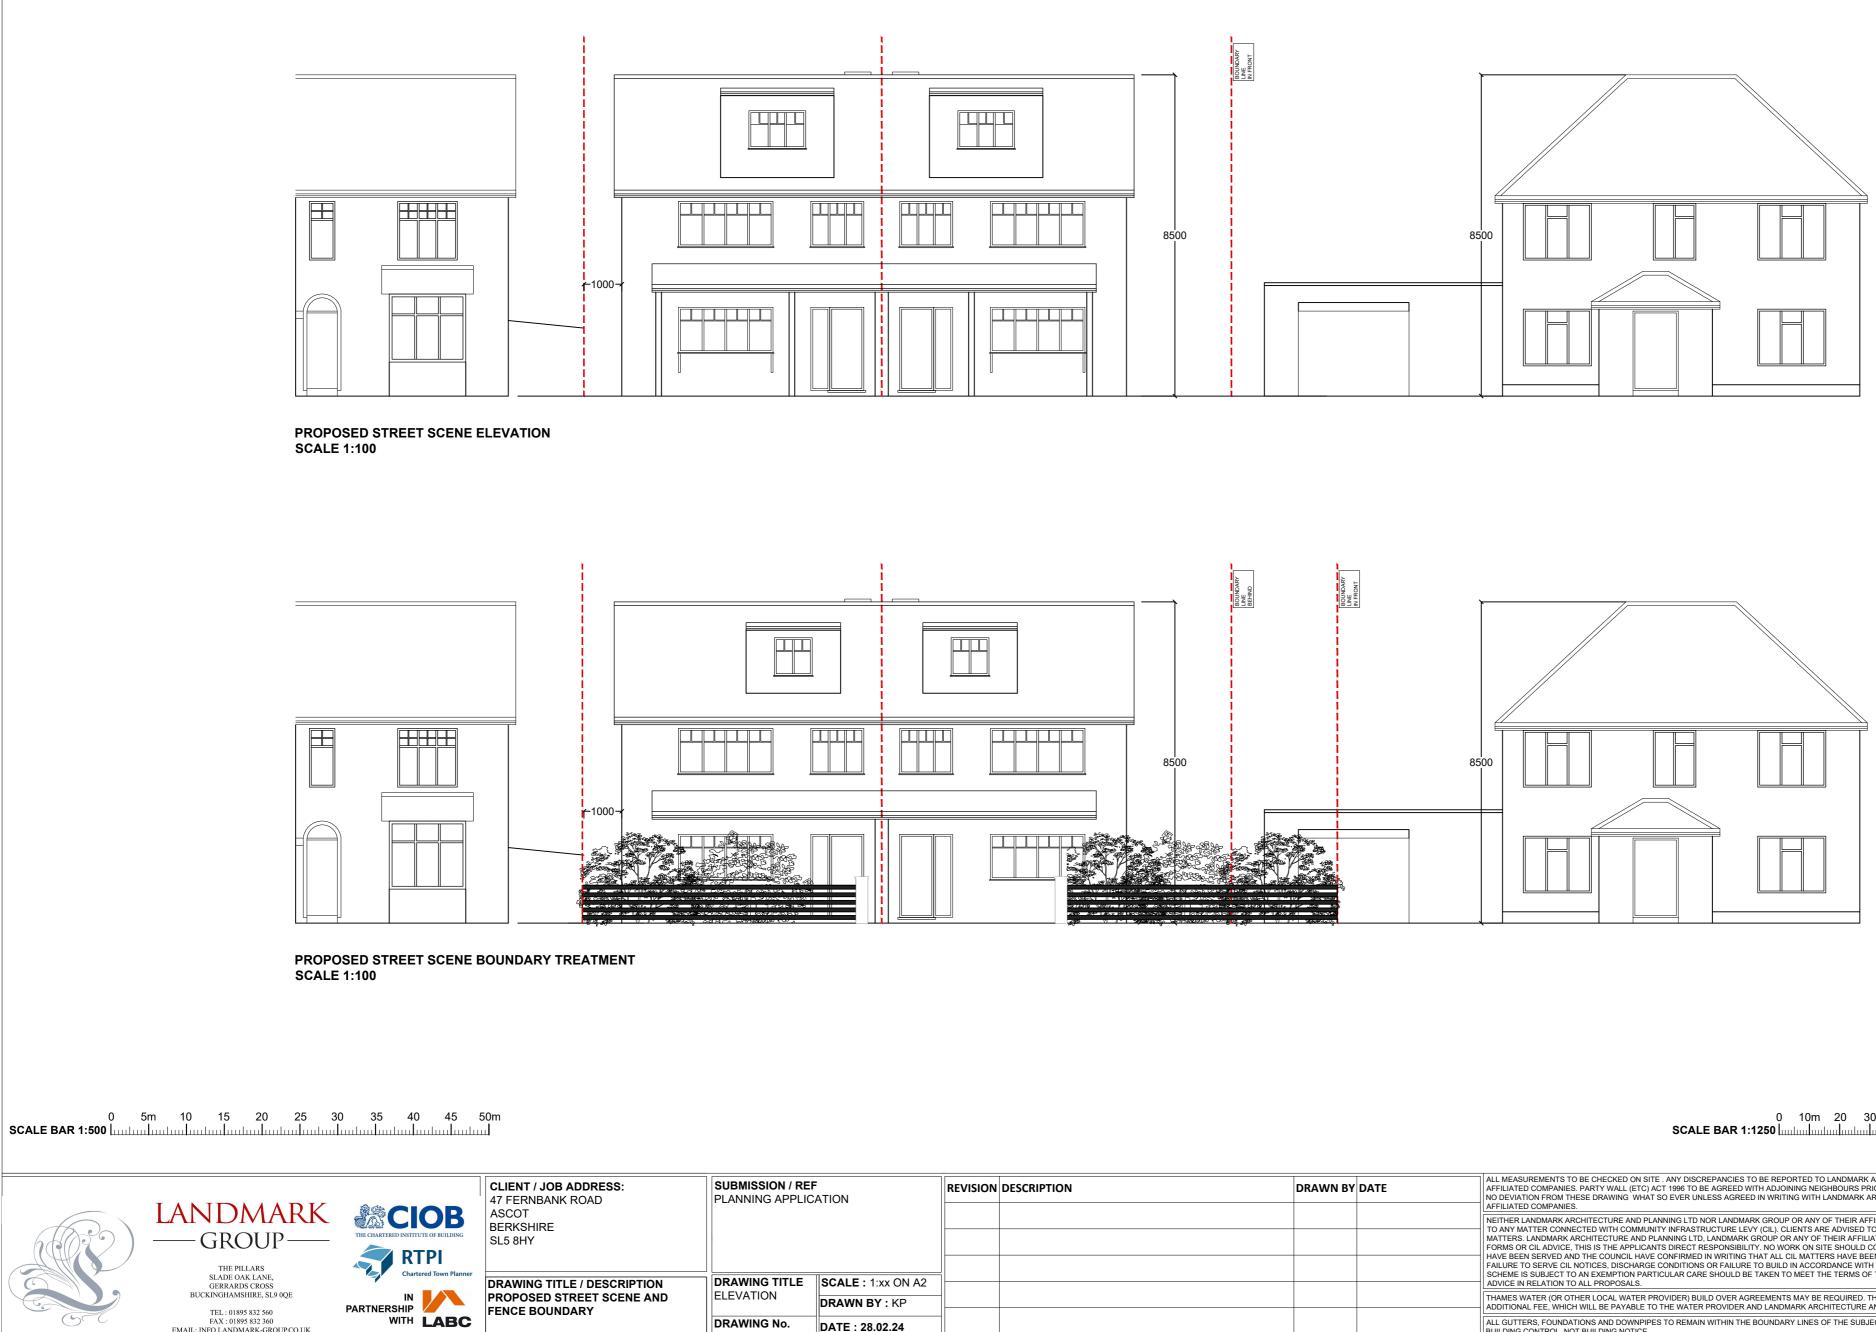

0 1m 2 3 4 5 6 7 8 9 10m SCALE BAR 1:100

TEL : 01895 832 560 FAX : 01895 832 360 EMAIL: INFO LANDMARK-GROUP.CO.UK

5

FENCE BOUNDARY

DRAWING No.

47/FR/PL/130

DATE : 28.02.24

CHECKED BY : SB