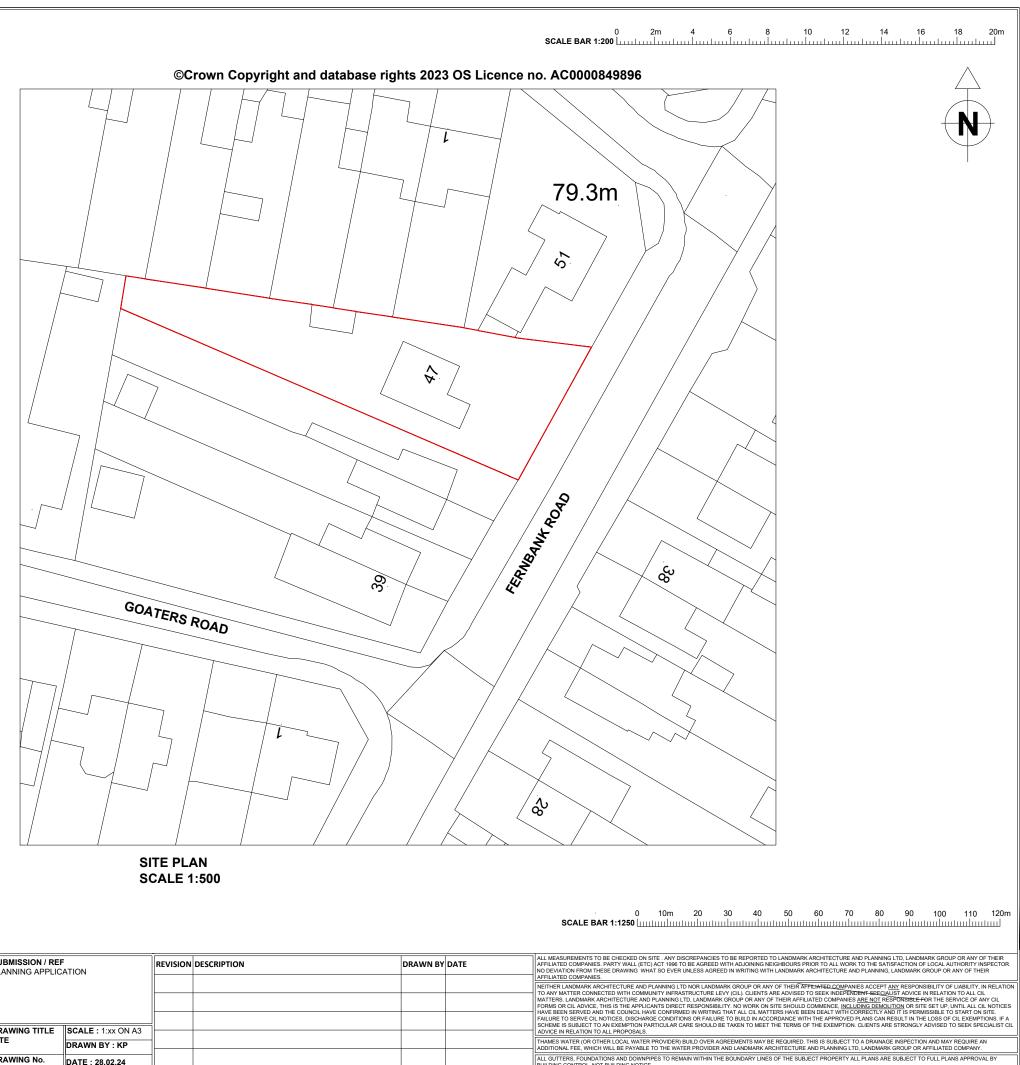

79.3m 15 \$. GOATERS ROAD / 🏠

LOCATION PLAN SCALE 1:1250

0 5m 10 15 20 25 30 35 40 45 50m SCALE BAR 1:500

|           | 0      |  |  |
|-----------|--------|--|--|
| SCALE BAR | 1:1250 |  |  |

| LANDMARK COB                                                                                                                                                                                                                                                                                                                                                                                                                                                                                                                                                                                                                                                                                                                                                                                                                                                                                                                                                                                                                                                                                                                                                                                                                                                                                                                                                                                                                                                                                                                                                                                                                                                                                                                                                                                                                                                                                                                                                                                                                                                                     |                                  | CLIENT / JOB ADDRESS:<br>47 FERNBANK ROAD | SUBMISSION / REF<br>PLANNING APPLICATION |                 |                                                                                                                                                                                                                                                                                                                                                                    | DRAWN BY DATE                                                                            | ALL MEASUREMENTS TO BE CHECKED ON SITE . A<br>AFFILIATED COMPANIES. PARTY WALL (ETC) ACT 1<br>NO DEVIATION FROM THESE DRAWING WHAT SO I<br>AFFILIATED COMPANIES. |
|----------------------------------------------------------------------------------------------------------------------------------------------------------------------------------------------------------------------------------------------------------------------------------------------------------------------------------------------------------------------------------------------------------------------------------------------------------------------------------------------------------------------------------------------------------------------------------------------------------------------------------------------------------------------------------------------------------------------------------------------------------------------------------------------------------------------------------------------------------------------------------------------------------------------------------------------------------------------------------------------------------------------------------------------------------------------------------------------------------------------------------------------------------------------------------------------------------------------------------------------------------------------------------------------------------------------------------------------------------------------------------------------------------------------------------------------------------------------------------------------------------------------------------------------------------------------------------------------------------------------------------------------------------------------------------------------------------------------------------------------------------------------------------------------------------------------------------------------------------------------------------------------------------------------------------------------------------------------------------------------------------------------------------------------------------------------------------|----------------------------------|-------------------------------------------|------------------------------------------|-----------------|--------------------------------------------------------------------------------------------------------------------------------------------------------------------------------------------------------------------------------------------------------------------------------------------------------------------------------------------------------------------|------------------------------------------------------------------------------------------|------------------------------------------------------------------------------------------------------------------------------------------------------------------|
| LANDMARK Image: Comparison of the comp | DRAWING TITLE SCALE : 1:xx ON A3 |                                           |                                          |                 | NETHER LANDMARK ARCHITECTURE AND PLANNI<br>TO ANY MATTER CONNECTED WITH COMMINITY II<br>MATTERS. LANDMARK ARCHITECTURE AND PLANN<br>FORMS OR CIL ADVICE. THIS IS THE APPLICANTS E<br>HAVE BEEN SERVED AND THE COUNCIL HAVE CON<br>FALURE TO SERVE CIL NOTICES, DISCHARGE CON<br>SCHEME IS SUBJECT TO AN EXEMPTION PARTICUL<br>ADVICE IN RELATION TO ALL PROPOSALS. |                                                                                          |                                                                                                                                                                  |
|                                                                                                                                                                                                                                                                                                                                                                                                                                                                                                                                                                                                                                                                                                                                                                                                                                                                                                                                                                                                                                                                                                                                                                                                                                                                                                                                                                                                                                                                                                                                                                                                                                                                                                                                                                                                                                                                                                                                                                                                                                                                                  |                                  | SITE                                      | DRAWN BY : KP                            | -               |                                                                                                                                                                                                                                                                                                                                                                    | THAMES WATER (OR OTHER LOCAL WATER PROVI<br>ADDITIONAL FEE, WHICH WILL BE PAYABLE TO THE |                                                                                                                                                                  |
|                                                                                                                                                                                                                                                                                                                                                                                                                                                                                                                                                                                                                                                                                                                                                                                                                                                                                                                                                                                                                                                                                                                                                                                                                                                                                                                                                                                                                                                                                                                                                                                                                                                                                                                                                                                                                                                                                                                                                                                                                                                                                  |                                  | DRAWING No.<br>47/FR/PL/100               | DATE : 28.02.24                          |                 |                                                                                                                                                                                                                                                                                                                                                                    | ALL GUTTERS, FOUNDATIONS AND DOWNPIPES TO<br>BUILDING CONTROL, NOT BUILDING NOTICE.      |                                                                                                                                                                  |
|                                                                                                                                                                                                                                                                                                                                                                                                                                                                                                                                                                                                                                                                                                                                                                                                                                                                                                                                                                                                                                                                                                                                                                                                                                                                                                                                                                                                                                                                                                                                                                                                                                                                                                                                                                                                                                                                                                                                                                                                                                                                                  |                                  |                                           | 4//10/2/100                              | CHECKED BY : SB |                                                                                                                                                                                                                                                                                                                                                                    |                                                                                          | DRAFT DRAWINGS<br>NOTE: DRAWINGS AND CALCULATIONS TO BE APPI                                                                                                     |