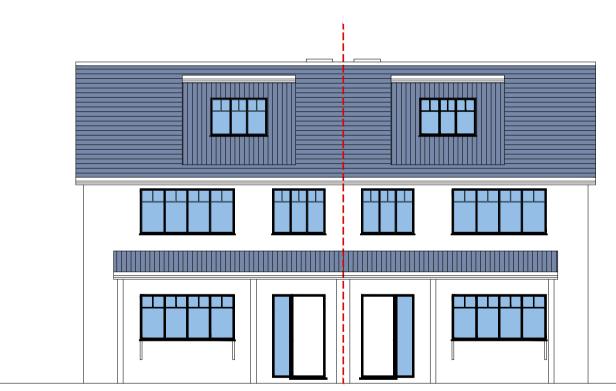

## 0 1m 2 3 4 5 6 7 8 9 10m SCALE BAR 1:100

PROPOSED GROUND FLOOR PLAN SCALE 1:100

PROPOSED FIRST FLOOR PLAN SCALE 1:100

PROPOSED FRONT ELEVATION SCALE 1:100

PROPOSED REAR ELEVATION SCALE 1:100

0 5m 10 15 20 25 30 35 40 45 50m SCALE BAR 1:500