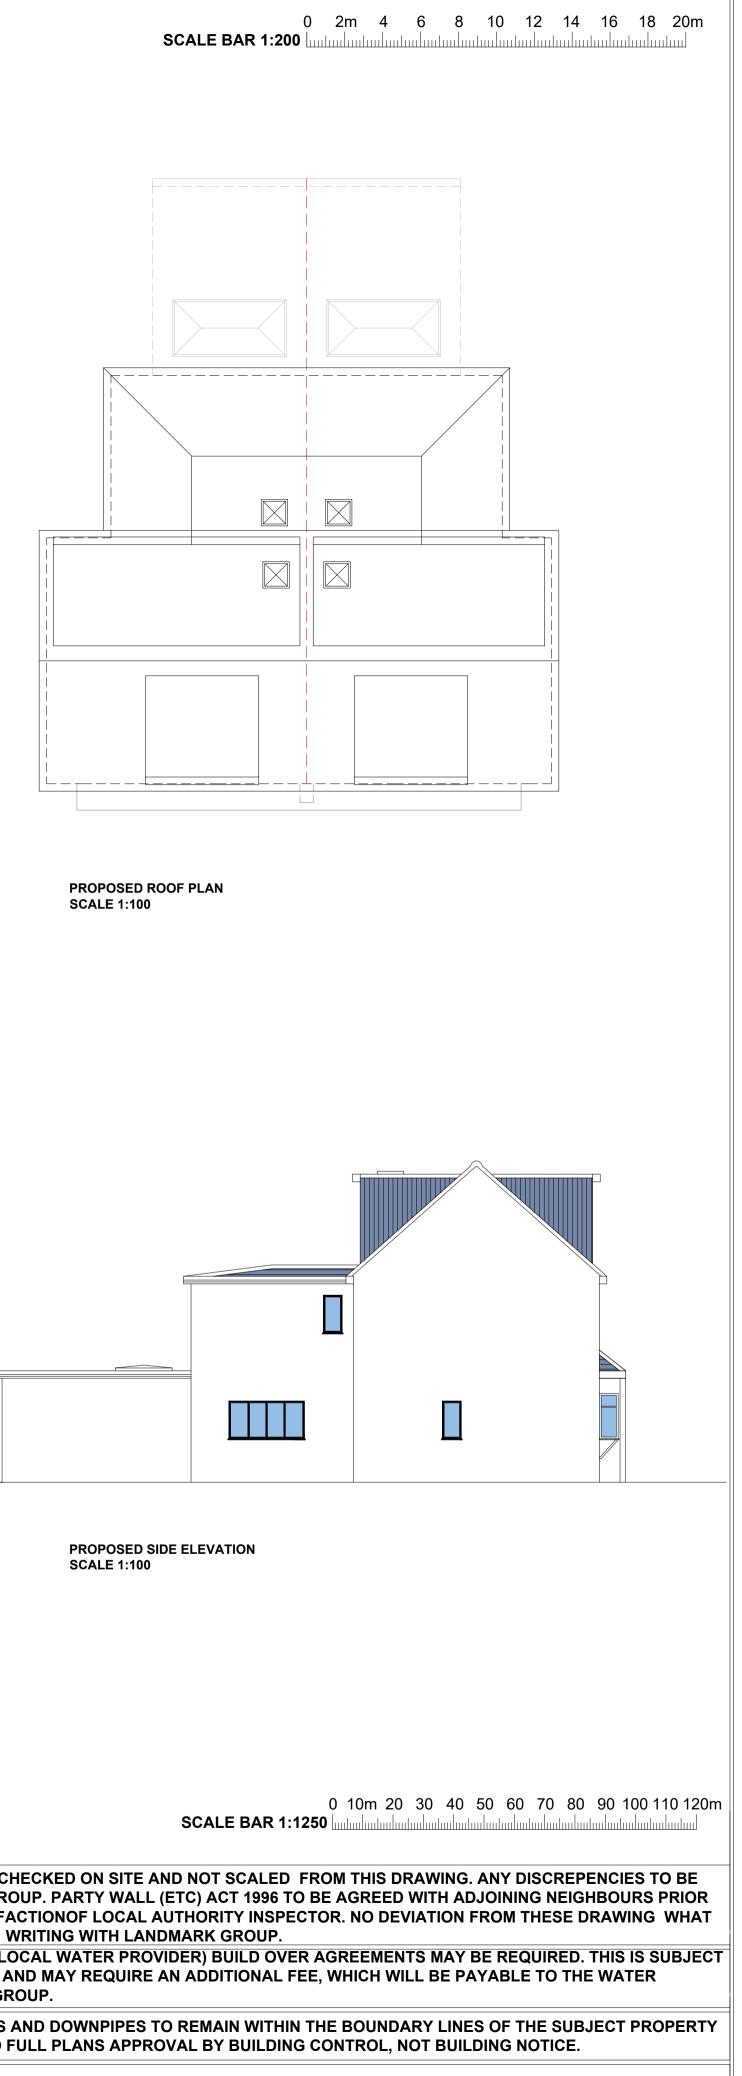

PROPOSED SECOND FLOOR PLAN SCALE 1:100

PROPOSED SIDE ELEVATION SCALE 1:100

ULATIONS TO BE APPROVED BY LOCAL AUTHORITY OR APPROVED BUILDING CONTROL OMMENCES.