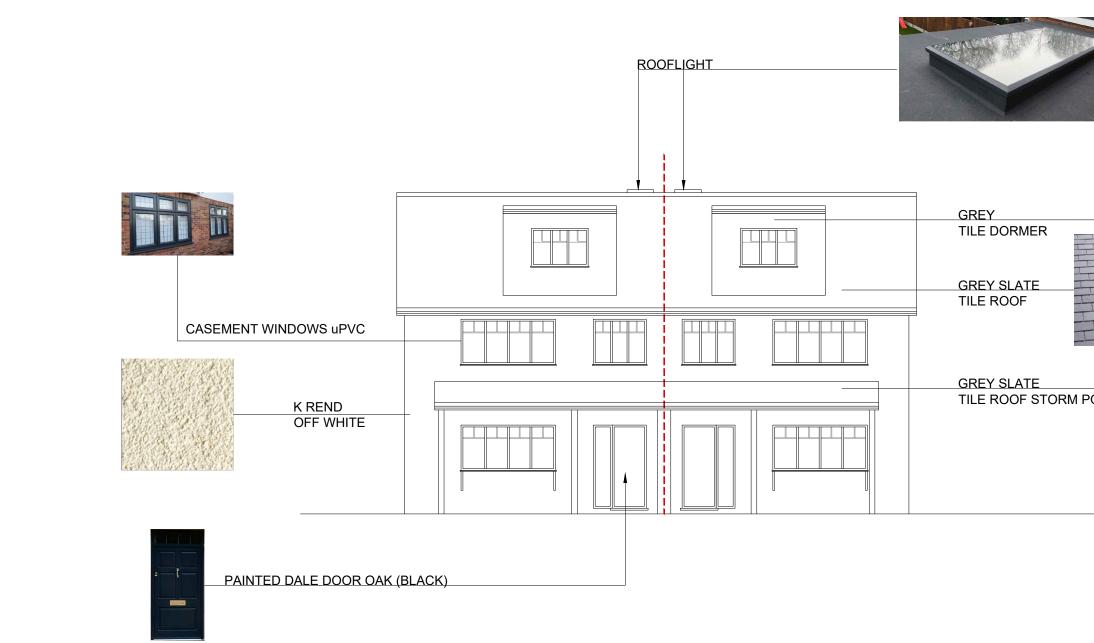

0 5m 10 15 20 25 30 35 40 45 50m SCALE BAR 1:500

0 SCALE BAR 1:1250

|   |                            | LANDMARK                                                |