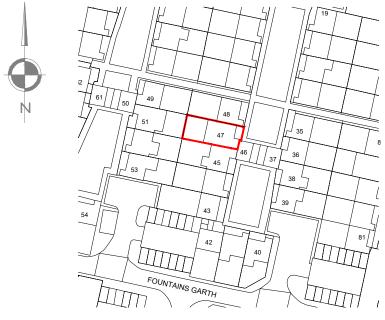

Site Location Plan Ordnance Survey 100053143

NOTES ORIGINAL A3

NOTE: Site boundary information taken from OS Data and does not necessarily indicate legal title deed information.

CLIENT NAME

Mrs Sonia Matthews

47 Fountains Garth, Bracknell RG12 7811

SCALE PAPERS ZER CONSTRUCTION

SCALE PAPERS ZER CONSTRUCTION

CHECKED 1:1250 @ A3 A3 24.02.24 LFF LFF CONSULTANT PROJECT No DRAWING No STATUS REV 099 1317 PL