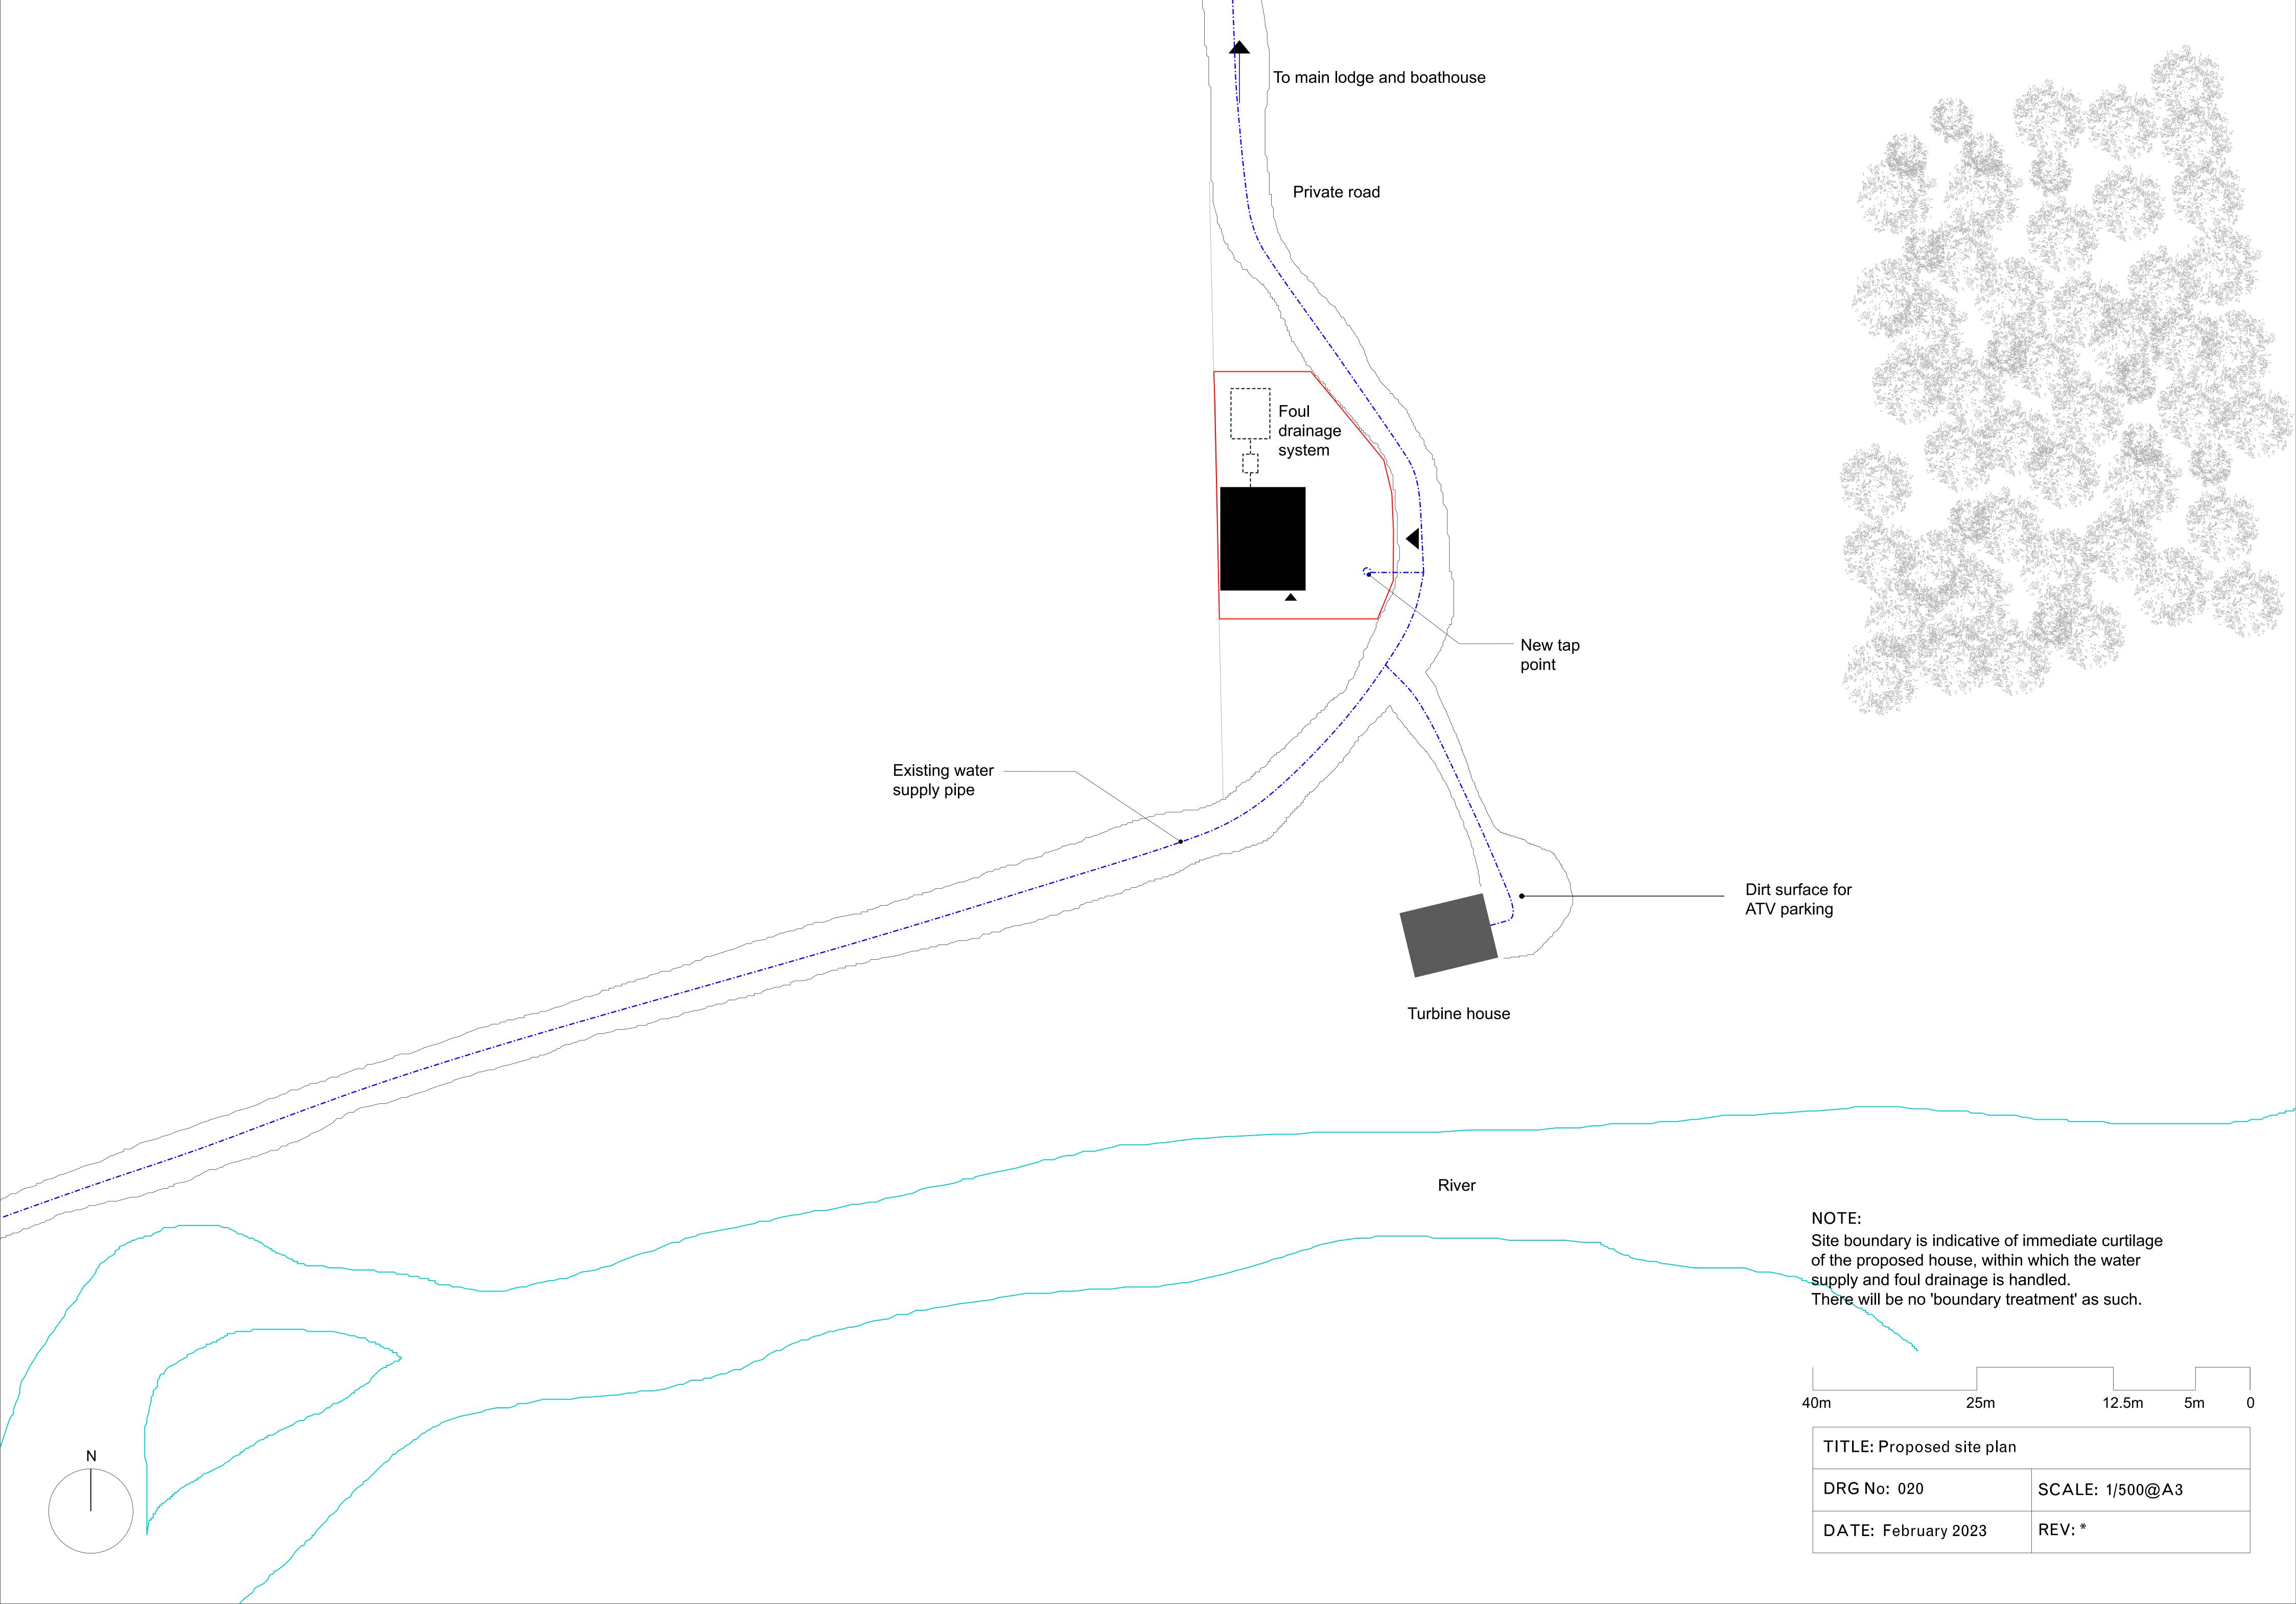

| TE:<br>boundary is indicative of immediate curtilage<br>he proposed house, within which the water<br>oply and foul drainage is handled.<br>Fe will be no 'boundary treatment' as such. |   |                 |      |    |   |
|----------------------------------------------------------------------------------------------------------------------------------------------------------------------------------------|---|-----------------|------|----|---|
|                                                                                                                                                                                        |   |                 |      |    |   |
| 25n                                                                                                                                                                                    | n | 1:              | 2.5m | 5m | 0 |
| ITLE: Proposed site plan                                                                                                                                                               |   |                 |      |    |   |
| RG No: 020                                                                                                                                                                             |   | SCALE: 1/500@A3 |      |    |   |
| ATE: February 2023                                                                                                                                                                     |   | REV: *          |      |    |   |
|                                                                                                                                                                                        | I |                 |      |    |   |