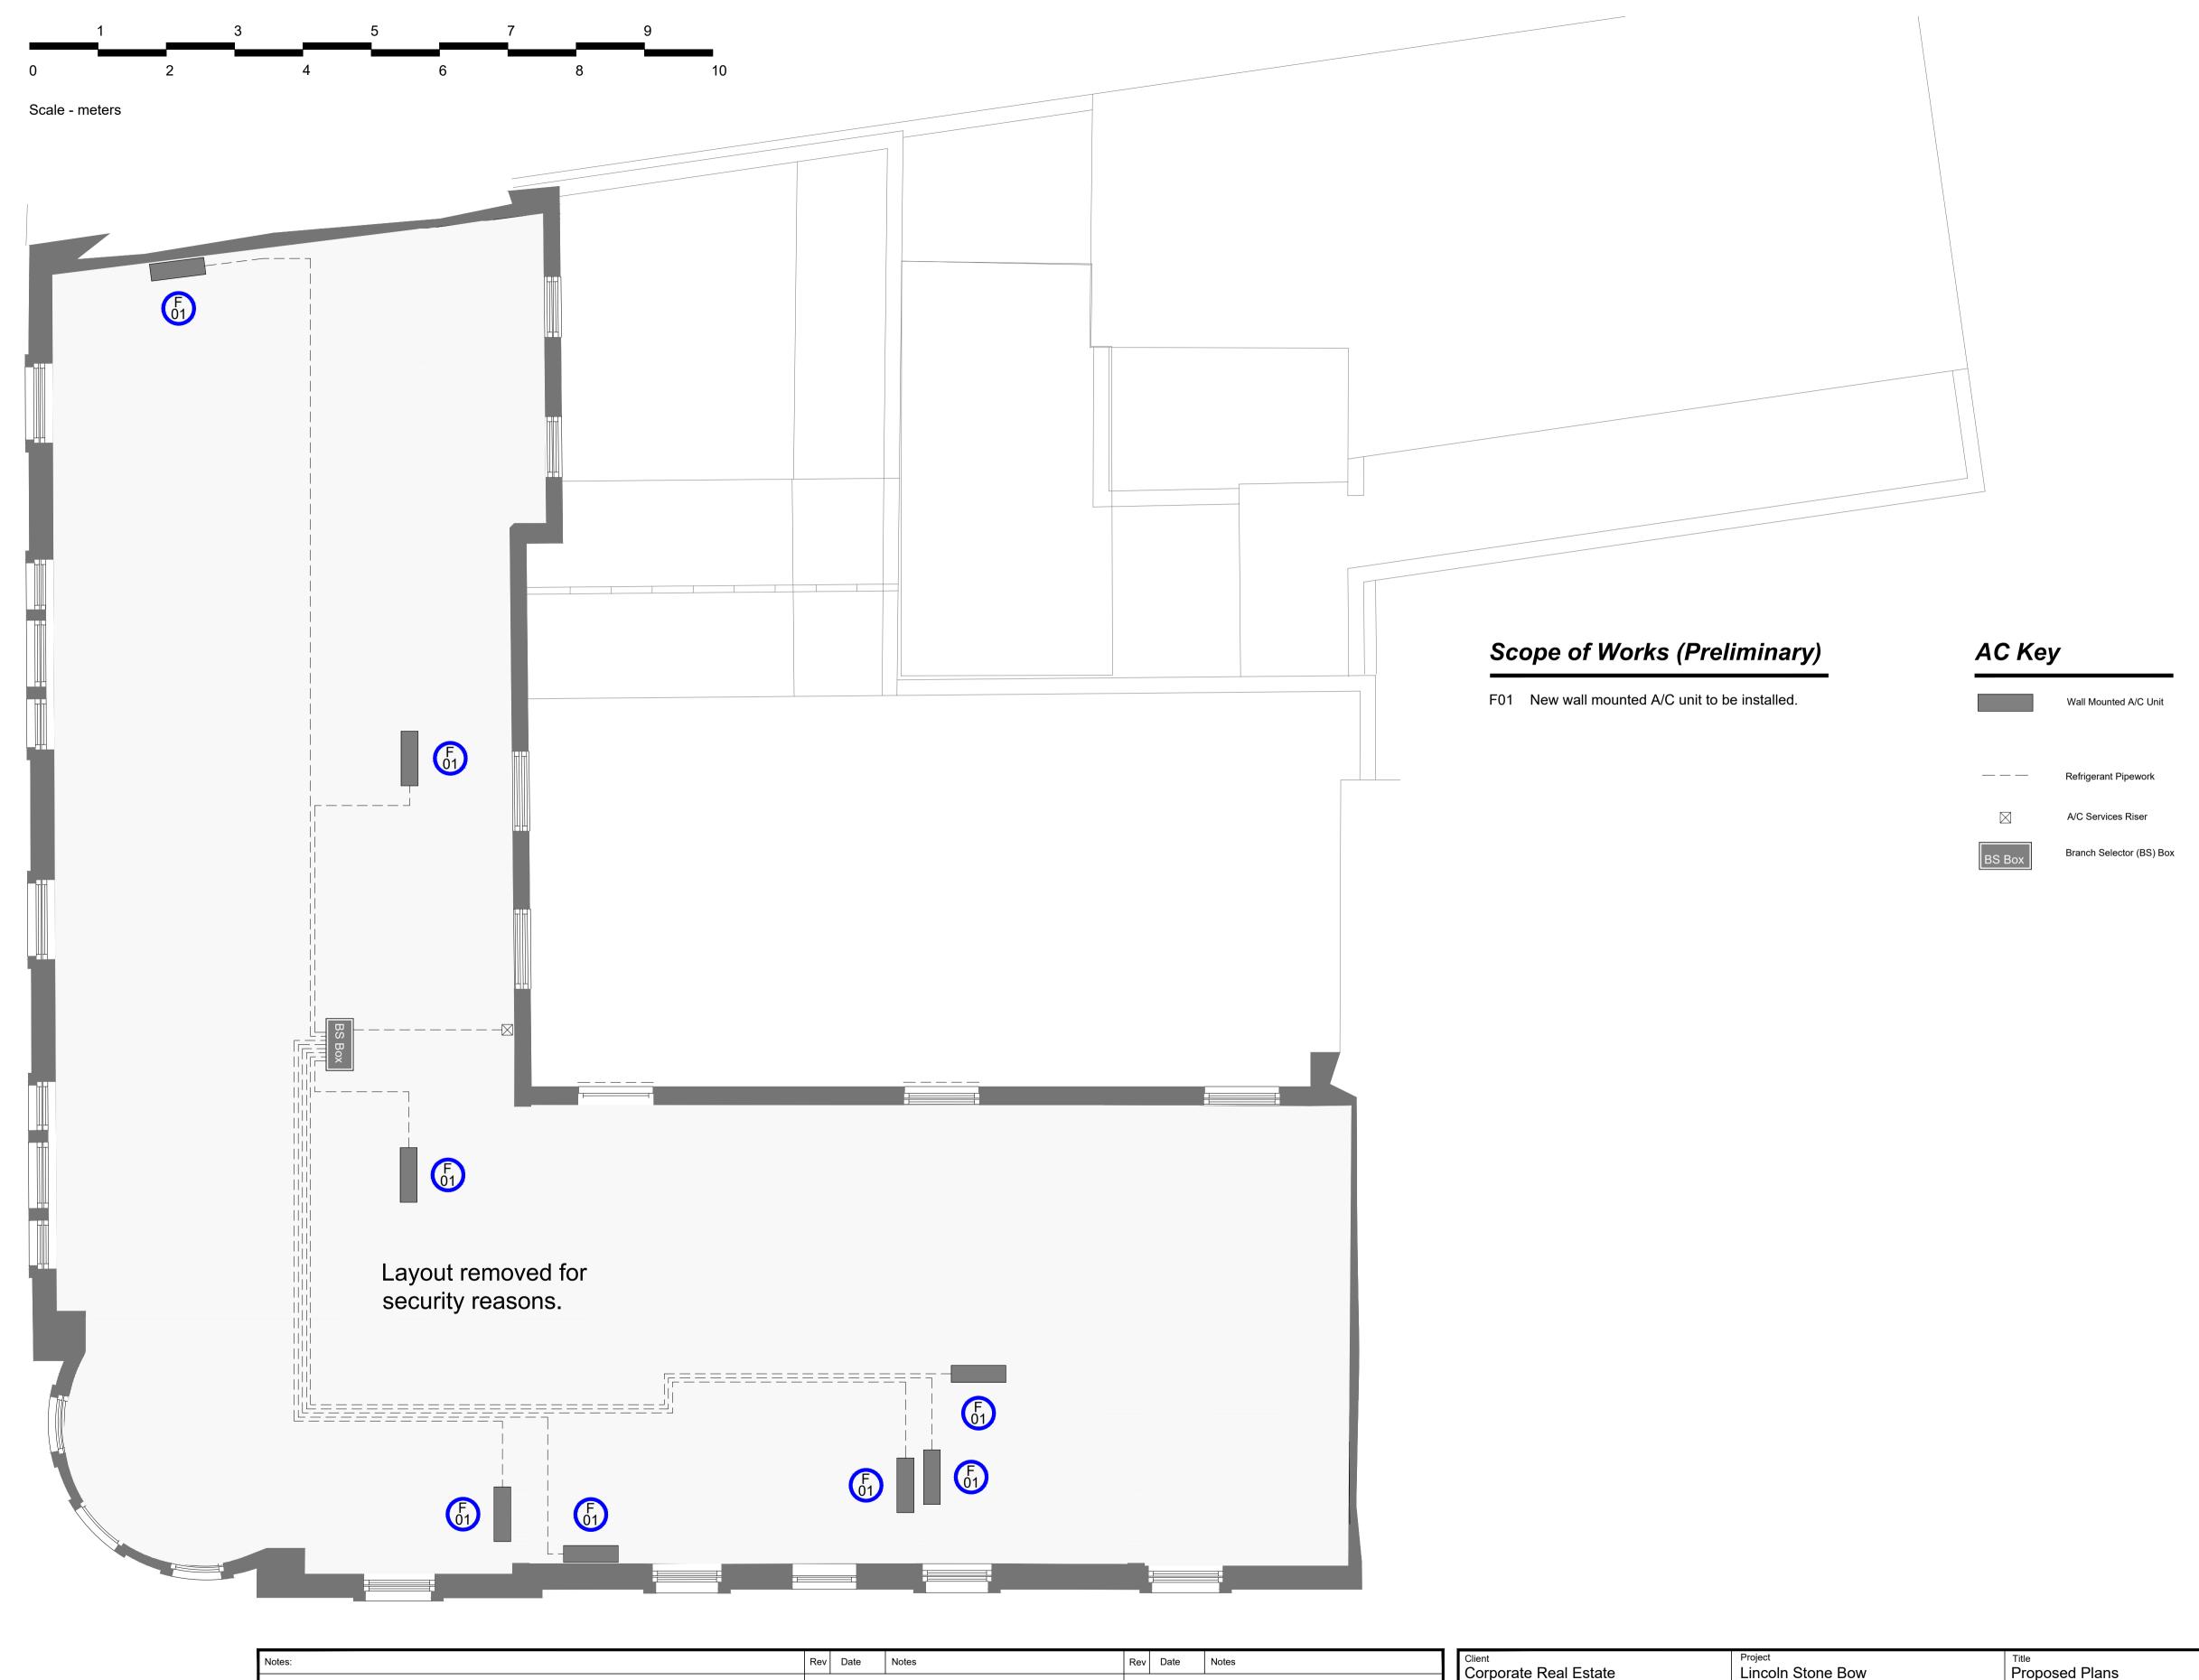

| Client Corporate Real Estate      | Project Lincoln Stone Bow Minor Works |           |       |         | Proposed Plans Second Floor |            |
|-----------------------------------|---------------------------------------|-----------|-------|---------|-----------------------------|------------|
| Status                            | Scale                                 | Date      | Drawn | Checked | Job No.                     | Revision   |
| PLANNING                          | A1 A3<br>1:100 1:50                   | 25.01.24  | LDD   | RAS     | 27614-2F-GA                 | -          |
| AXIS Architecture and Design Ltd, | tel: +44(0)114 249                    | 90944     |       |         |                             | _          |
| Talbot Chambers,                  | fax: +44(0)114 2490966                |           |       |         |                             | AXIS       |
| 2-6 North Church Street,          | www.axis-architecture.com             |           |       |         | ar                          | chitecture |
| Sheffield, S1 2DH.                | designed@axis-are                     | chitectur | e.com |         |                             |            |